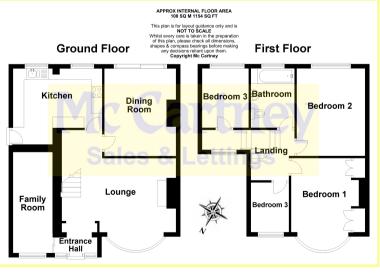

## St Johns Avenue, Chelmsford <u>£550,000</u> Freehold

- NO ONWARD CHAIN
- OLD MOULSHAM LOCATION
- FOUR BEDROOM SEMI-DETACHED
- EXTENDED

- DRIVEWAY
- MODERNIZATION REQUIRED
- LOTS OF POTENTIAL

Situated in a prime location in the heart of Old Moulsham is this extremely popular tree lined avenue, with easy access to schools and access to Moulsham Street with its shopping facilities, amenities and Chelmsford railway station with frequent trains running through to London Liverpool Street, is this FOUR bedroom extended semi-detached property offering lounge, seperate dining room, kitchen and games room to the ground floor. To the first there are four bedrooms and family bathroom.