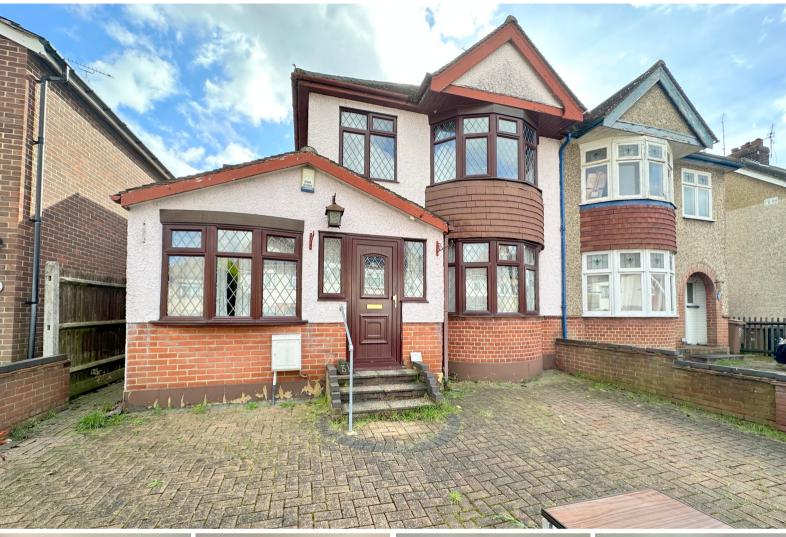

## St Johns Avenue, Chelmsford <u>£550,000</u> Freehold

- NO ONWARD CHAIN
- OLD MOULSHAM LOCATION
- FOUR BEDROOM SEMI-DETACHED
- EXTENDED

- DRIVEWAY
- MODERNIZATION REQUIRED
- LOTS OF POTENTIAL

Situated in a prime location in the heart of Old Moulsham is this extremely popular tree lined avenue, with easy access to schools and access to Moulsham Street with its shopping facilities, amenities and Chelmsford railway station with frequent trains running through to London Liverpool Street, is this FOUR bedroom extended semi-detached property offering lounge, seperate dining room, kitchen and games room to the ground floor. To the first there are four bedrooms and family bathroom.

Situated in the heart of Old Moulsham in an extremely popular tree lined Avenue.