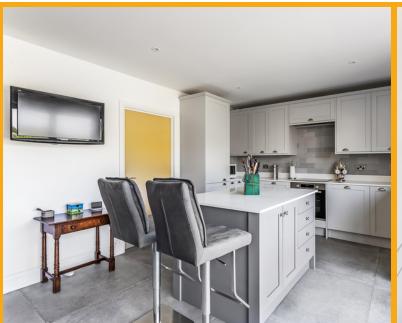

#### OPEN PLAN KITCHEN/DINING ROOM

A modern Howdens kitchen that has a range of eye and base level units, with quartz worktops with inset Bosch induction hob and oven under, inset white butler style sink with mixer taps, integrated dishwasher, washing machine and fridge freezer, tiled under-floor heating, a matching central island with drawers and units, tiled splash backs and an electric boiler housed in one of the eye level units. There is also a fitted flat screen tv and bi-folding doors that lead out onto the pleasant rear garden. The kitchen is open plan to the dining area that has ample space for a dining room table and chair set, paneled walls, and is open plan to the sitting room.