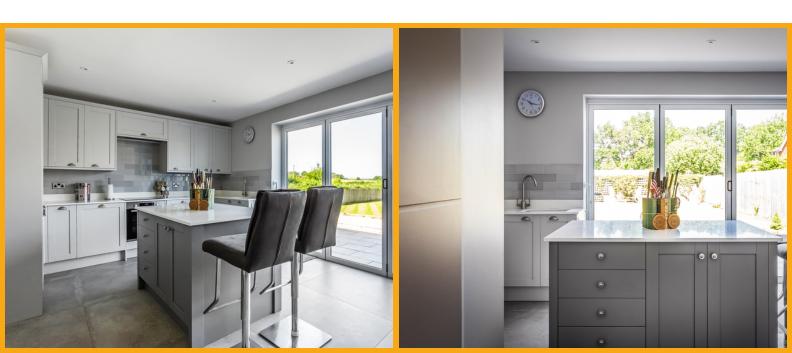

#### OPEN PLAN KITCHEN/DINING ROOM

A modern Howdens kitchen that has a range of eye and base level units, with quartz worktops with inset Bosch induction hob and oven under, inset white butler style sink with mixer taps, integrated dishwasher, washing machine and fridge freezer, tiled under-floor heating, a matching central island with drawers and units, tiled splash backs and an electric boiler housed in one of the eye level units. There is also a fitted flat screen tv and bi-folding doors that lead out onto the pleasant rear garden. The kitchen is open plan to the dining area that has ample space for a dining room table and chair set, paneled walls, and is open plan to the sitting room.