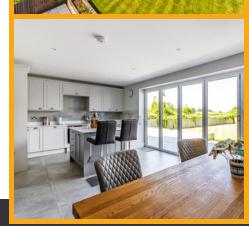

#### OPEN PLAN KITCHEN/DINING ROOM

A modern Howdens kitchen that has a range of eye and base level units, with quartz worktops with inset Bosch induction hob and oven under, inset white butler style sink with mixer taps, integrated dishwasher, washing machine and fridge freezer, tiled under-floor heating, a matching central island with drawers and units, tiled splash backs and an electric boiler housed in one of the eye level units. There is also a fitted flat screen tv and bi-folding doors that lead out onto the pleasant rear garden. The kitchen is open plan to the dining area that has ample space for a dining room table and chair set, paneled walls, and is open plan to the sitting room.