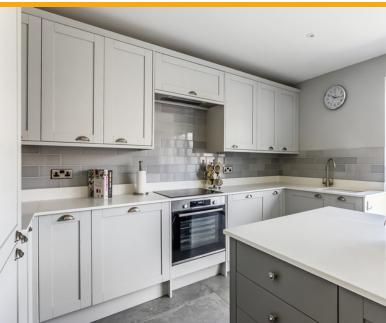

#### OPEN PLAN KITCHEN/DINING ROOM

A modern Howdens kitchen that has a range of eye and base level units, with quartz worktops with inset Bosch induction hob and oven under, inset white butler style sink with mixer taps, integrated dishwasher, washing machine and fridge freezer, tiled under-floor heating, a matching central island with drawers and units, tiled splash backs and an electric boiler housed in one of the eye level units. There is also a fitted flat screen tv and bi-folding doors that lead out onto the pleasant rear garden. The kitchen is open plan to the dining area that has ample space for a dining room table and chair set, paneled walls, and is open plan to the sitting room.