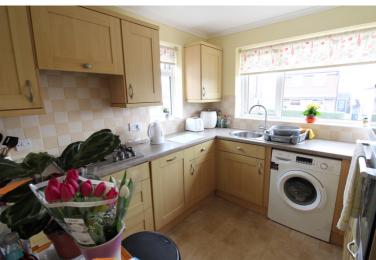

## **FULL DESCRIPTION**

Viewing is essential to fully appreciate this delightful two bedroom semi-detached bungalow situated in the popular residential location of Long Lee with excellent access to local schools and bus routes into Keighley town centre. The accommodation comprises of an entrance porch leading to an inner hallway, the spacious lounge has living flame gas coal effect fire and double glazed window to the front. The kitchen has a range of base and wall mounted units, integrated double oven, hob, dishwasher, double glazed window to the front. The shower room has a double shower cubicle, WC, wash hand basin, double glazed window to the side. There are two bedrooms, the master having double glazed sliding doors leading to the conservatory which in turn has double glazed door to the rear. externally the property has a good size driveway, single garage, rear rockery garden leading to a raised lawn and patio with storage shed and far reaching views. Electric heating, EPC Rating E.