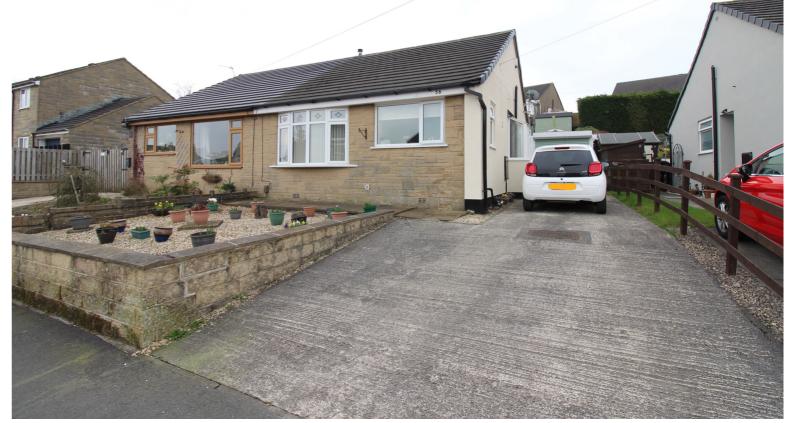

£169,995

- Delightful Semi-Detached Bungalow
- Conservatory
- Rear Garden With Far Reaching Views

- Two Bedrooms
- Drive & Garage
- EPC Rating E

## **SUMMARY**

\*\*A DELIGHTFUL 2 BEDROOM SEMI-DETACHED BUNGALOW, POPULAR RESIDENTIAL LOCATION OF LONG LEE!!\*\* Having a conservatory, drive, garage, rear garden with far reaching views - VIEWING ESSENTIAL TO FULLY APPRECIATE!! EPC RATING E.

## **FULL DESCRIPTION**

Viewing is essential to fully appreciate this delightful two bedroom semi-detached bungalow situated in the popular residential location of Long Lee with excellent access to local schools and bus routes into Keighley town centre. The accommodation comprises of an entrance porch leading to an inner hallway, the spacious lounge has living flame gas coal effect fire and double glazed window to the front. The kitchen has a range of base and wall mounted units, integrated double oven, hob, dishwasher, double glazed window to the front. The shower room has a double shower cubicle, WC, wash hand basin, double glazed window to the side. There are two bedrooms, the master having double glazed sliding doors leading to the conservatory which in turn has double glazed door to the rear. externally the property has a good size driveway, single garage, rear rockery garden leading to a raised lawn and patio with storage shed and far reaching views. Electric heating, EPC Rating E.