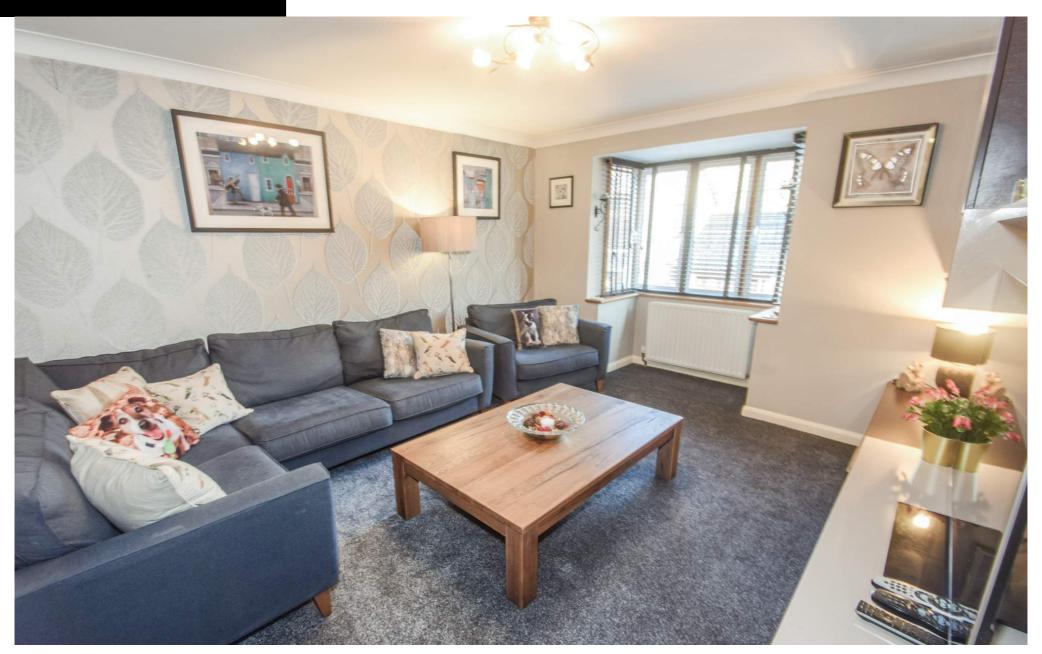

On entering you are welcomed by the well proportioned accommodation, with a spacious entrance hall which follows through to a great sized lounge which is a lovely room to chill and relax, a modern fitted kitchen/diner with breakfast area with an open plan feeling, a wonderful space for entertaining and family gatherings. The kitchen is offered with a range of matching units with ample work surfaces, a range of built in appliances plus has the benefit of having Karndean flooring. There is a further reception room currently being used as a study.