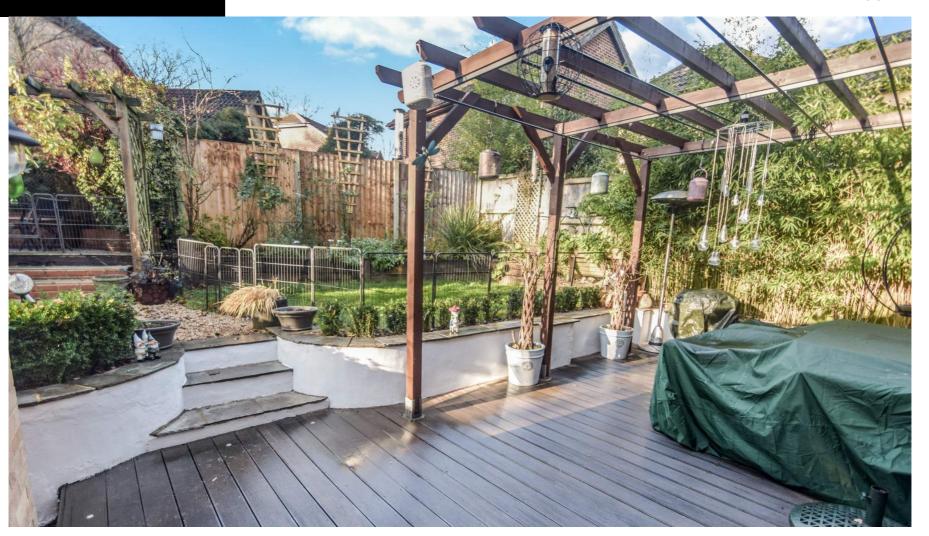

Externally, the rear garden has been landscaped and is a great space for the whole family to enjoy with a large decking area, pergola, raised lawn area plus a further seating area with a variety of trees and shrubs. To the front there is parking for approximately two/three cars.