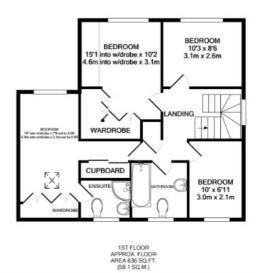

To the first floor you are welcomed by four good sized bedrooms, the main bedroom with a dressing area with oak fitted wardrobes plus a modern fitted en-suite. The second bedroom also offers modern fitted wardrobe with drawer units plus a contemporary family bathroom with a counter top basin.

**Study** 9' " x 7' | | | (NaNm x 2.41m)

Bedroom I

16' 0" (into wardrobe) x 7' 8" (4.88m x 2.34m)

**En-suite** 

**Bedroom 2** 

15' I" (into wardrobe) x 10' 2" (4.60m x 3.10m)

**Bedroom 3** 

 $10' \ 3'' \times 8' \ 6'' \ (3.12m \times 2.59m)$ 

**Bedroom 4**10' 0" x 6' 11" (3.05m x 2.11m)

**Bathroom** 

Rear garden measuring approximately 43' 0" × 40' 0" (13.11m × 12.19m)

PRESTIGE HOMES
NEW HOMES
OVERSEAS
SALES
MORTGAGES
CONVEYANCING

SYLVAN GLADE, WALDERSLADE WOODS, KENT, ME5 9PW

GROUND FLOOR APPROX. FLOOR AREA 725 SQ.FT. (67.4 SQ.M.)

TOTAL APPROX. FLOOR AREA 1362 SQ.FT. (126.5 SQ.M.)

Measurements are approximate. Not to scale. Illustrative purposes only
Made with Metropix ©2019