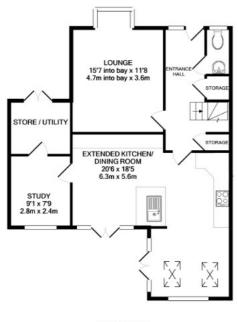

On entering you are welcomed by the well proportioned accommodation, with a spacious entrance hall which follows through to a great sized lounge which is a lovely room to chill and relax, a modern fitted kitchen/diner with breakfast area with an open plan feeling, a wonderful space for entertaining and family gatherings. The kitchen is offered with a range of matching units with ample work surfaces, a range of built in appliances plus has the benefit of having Karndean flooring. There is a further reception room currently being used as a study.

**Study** 9' " x 7' | | | (NaNm x 2.41m)

Bedroom I

16' 0" (into wardrobe) x 7' 8" (4.88m x 2.34m)

**En-suite** 

**Bedroom 2** 

15' I" (into wardrobe) x 10' 2" (4.60m x 3.10m)

**Bedroom 3** 

 $10' \ 3'' \times 8' \ 6'' \ (3.12m \times 2.59m)$ 

GROUND FLOOR APPROX. FLOOR AREA 725 SQ.FT. (67.4 SQ.M.)

TOTAL APPROX. FLOOR AREA 1362 SQ.FT. (126.5 SQ.M.)

Measurements are approximate. Not to scale. Illustrative purposes only
Made with Metropix ©2019