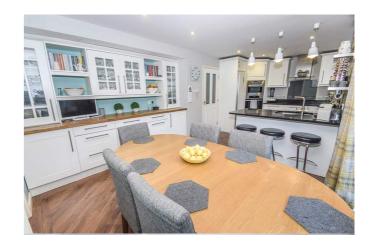

On entering you are welcomed by the well proportioned accommodation, with a spacious entrance hall which follows through to a great sized lounge which is a lovely room to chill and relax, a modern fitted kitchen/diner with breakfast area with an open plan feeling, a wonderful space for entertaining and family gatherings. The kitchen is offered with a range of matching units with ample work surfaces, a range of built in appliances plus has the benefit of having Karndean flooring. There is a further reception room currently being used as a study.