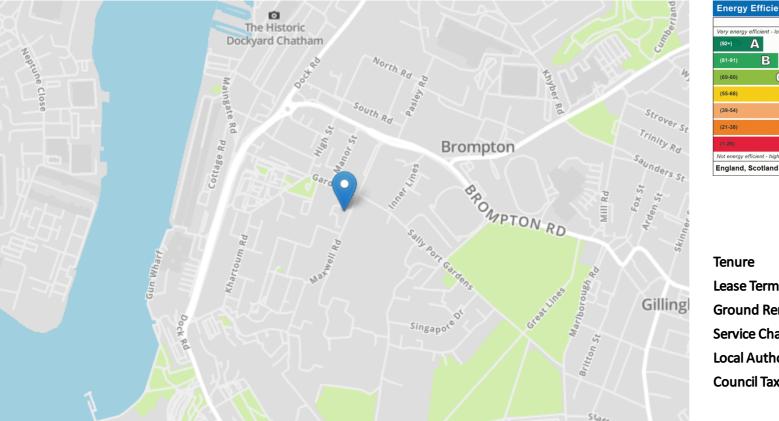

### **Property Location**

# Conway Mews, Gillingham, Kent, ME7 5BD

| 2         | Leasehold               |
|-----------|-------------------------|
| Term      | 125 yrs from 25.12.1994 |
| d Rent    | £200 1.1.24 - 31.12.24  |
| e Charge  | £875 1.1.24 - 31.12.24  |
| Authority | Medway                  |
| il Tax    | Band C                  |
|           |                         |