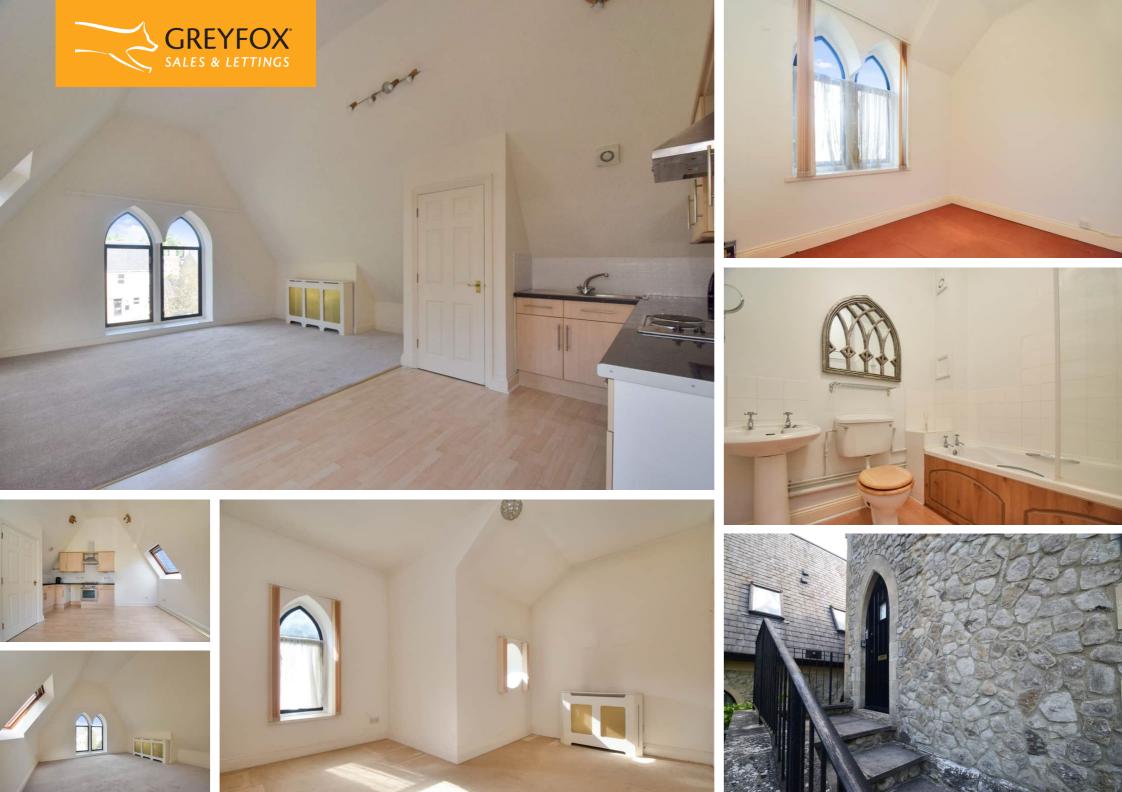

### **Description**

\*Guide price £190,000-£210,000\* Once part of a former schoolhouse, this is a truly unique and characterful two-bedroom apartment. Situated in an extremely quiet location in Brompton, this flat offers a serene retreat from the hustle and bustle of city life while maintaining close proximity to local amenities and transport links. Light floods the spacious open plan living quarters, you have two good sized bedrooms and a well-appointed bathroom. Externally a big selling point is the fact you have your own private entrance and an allocated parking space. It's an ideal choice for those seeking a harmonious blend of comfort, convenience, and community but could also be potentially an excellent investment opportunity, so call the Greyfox Rainham team to arrange your viewing.

#### **Key Features**

- Two Bedroom Apartment
- Allocated Parking Space
- Private Entrance
- Open Plan Living
- Full of Charm & Character
- Bright & Airy Throughout
- Close to Local Ameneties
- Feature Windows