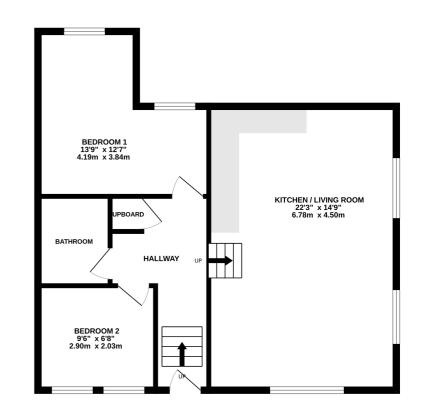

FLOOR PLAN 712 sq.ft. (66.1 sq.m.) approx.

TOTAL FLOOR AREA : 712 sq.ft. (66.1 sq.m.) approx

TOTAL FLOOR AREA: / LL BUIL [UNC ] mpt has been made to ensure the accuracy of the floorplan contained here, measurement w, rooms and any work thems are advocatiate and no proposibility is taken for any error workswherent. This plan is for illustrative purposes only and should be used as such by any model of the state of th