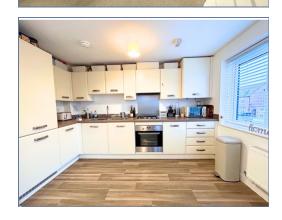

## £180,000 Leasehold

- open plan living and kitchen area with built in appliances
- two double bedrooms
- Parking
- great location
- · family bathroom with shower
- 75% shared ownership
- EPC Rating

A luxury two bedroom 75% shared ownership apartment located in the highly desirable Fairfields development. The property is offered for sale on the popular shared ownership scheme and is in very good condition in fact it is immaculate. The property offers open plan living two double bedrooms, family bathroom and parking. To arrange an appointment to view please call the elevation team.