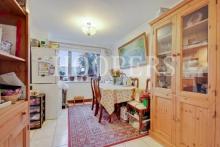

<u>Kitchen</u>: 12'0" x 6'0" (3.65m x 1.83m). Ceramic tiled flooring. Built-in gas hob with oven below and extractor hood above hob. Plumbed for washing machine and dishwasher. Wall mounted gas boiler. Built-in matching wall cupboards and base cabinets with work surfaces above and tiled surrounds. Double glazed door to garden.