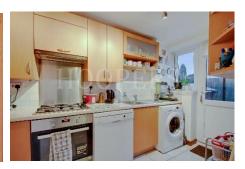

<u>Kitchen</u>: 12'0" x 6'0" (3.65m x 1.83m). Ceramic tiled flooring. Built-in gas hob with oven below and extractor hood above hob. Plumbed for washing machine and dishwasher. Wall mounted gas boiler. Built-in matching wall cupboards and base cabinets with work surfaces above and tiled surrounds. Double glazed door to garden.