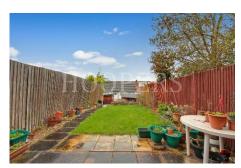

**External features:** Off street parking to front. Rear garden measuring some 53' in length being split level with lawn area and steps down to lower level with two garden sheds.

PRICE: £650,000 FREEHOLD