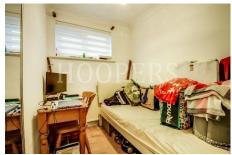

Bedroom 2 (rear): 9'9" x 8'4" (2.98m x 2.54m). Double glazed window. Hatch to loft space.

Bedroom 3 (front): 10'0" x 6'1" (3.04m x 1.85m). Built-in cupboard. Double glazed window.

**<u>Bathroom/WC:</u>** 6'6" x 6'1" (1.98m x 1.85m). Panelled bath with mixer tap and shower above and shower screen. Pedestal wash hand basin. Low level WC. Fully tiled walls. Double glazed window.