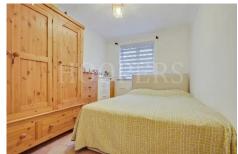

#### **First Floor:**

**<u>Landing:</u>** With airing cupboard.

**<u>Bedroom 1 (front):</u>** 16'9" x 8'5" (5.10m x 2.56m). Double glazed window. Built-in mirror fronted wardrobes. Door to:-

**Ensuite Shower Room/WC:** With shower cubicle, low level WC and wash hand basin. Partly tiled walls. Heated towel rail.

Bedroom 2 (rear): 9'9" x 8'4" (2.98m x 2.54m). Double glazed window. Hatch to loft space.

Bedroom 3 (front): 10'0" x 6'1" (3.04m x 1.85m). Built-in cupboard. Double glazed window.

**<u>Bathroom/WC:</u>** 6'6" x 6'1" (1.98m x 1.85m). Panelled bath with mixer tap and shower above and shower screen. Pedestal wash hand basin. Low level WC. Fully tiled walls. Double glazed window.