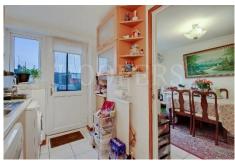

### **Ground Floor:**

**Entrance Vestibule:** Ceramic tiled flooring.

Guest Cloakroom: With WC, wash hand basin and tiled flooring.

<u>Through Lounge:</u> 26'9" x 14'5" (at widest) (8.15m x 4.40m). Tiled flooring. Understairs storage cupboard. Double glazed double aspect windows. Door to:

<u>Kitchen</u>: 12'0" x 6'0" (3.65m x 1.83m). Ceramic tiled flooring. Built-in gas hob with oven below and extractor hood above hob. Plumbed for washing machine and dishwasher. Wall mounted gas boiler. Built-in matching wall cupboards and base cabinets with work surfaces above and tiled surrounds. Double glazed door to garden.