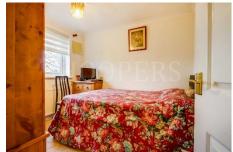

#### **First Floor:**

**<u>Landing:</u>** With airing cupboard.

**<u>Bedroom 1 (front):</u>** 16'9" x 8'5" (5.10m x 2.56m). Double glazed window. Built-in mirror fronted wardrobes. Door to:-

**Ensuite Shower Room/WC:** With shower cubicle, low level WC and wash hand basin. Partly tiled walls. Heated towel rail.