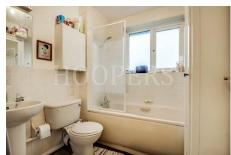

Bedroom 2 (rear): 9'9" x 8'4" (2.98m x 2.54m). Double glazed window. Hatch to loft space.

Bedroom 3 (front): 10'0" x 6'1" (3.04m x 1.85m). Built-in cupboard. Double glazed window.

**<u>Bathroom/WC:</u>** 6'6" x 6'1" (1.98m x 1.85m). Panelled bath with mixer tap and shower above and shower screen. Pedestal wash hand basin. Low level WC. Fully tiled walls. Double glazed window.