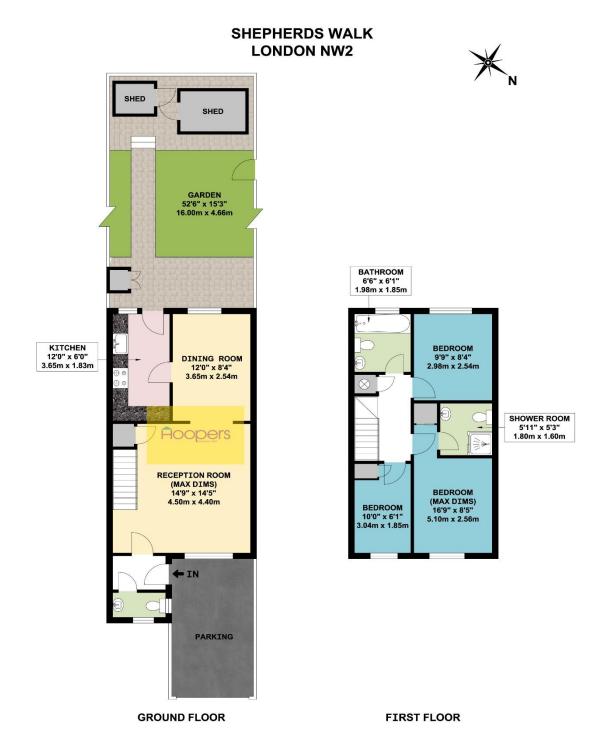

### **Ground Floor:**

**Entrance Vestibule:** Ceramic tiled flooring.

Guest Cloakroom: With WC, wash hand basin and tiled flooring.

<u>Through Lounge:</u> 26'9" x 14'5" (at widest) (8.15m x 4.40m). Tiled flooring. Understairs storage cupboard. Double glazed double aspect windows. Door to:

<u>Kitchen</u>: 12'0" x 6'0" (3.65m x 1.83m). Ceramic tiled flooring. Built-in gas hob with oven below and extractor hood above hob. Plumbed for washing machine and dishwasher. Wall mounted gas boiler. Built-in matching wall cupboards and base cabinets with work surfaces above and tiled surrounds. Double glazed door to garden.

#### **First Floor:**

**<u>Landing:</u>** With airing cupboard.

**<u>Bedroom 1 (front):</u>** 16'9" x 8'5" (5.10m x 2.56m). Double glazed window. Built-in mirror fronted wardrobes. Door to:-

**Ensuite Shower Room/WC:** With shower cubicle, low level WC and wash hand basin. Partly tiled walls. Heated towel rail.

Bedroom 2 (rear): 9'9" x 8'4" (2.98m x 2.54m). Double glazed window. Hatch to loft space.

Bedroom 3 (front): 10'0" x 6'1" (3.04m x 1.85m). Built-in cupboard. Double glazed window.

**<u>Bathroom/WC:</u>** 6'6" x 6'1" (1.98m x 1.85m). Panelled bath with mixer tap and shower above and shower screen. Pedestal wash hand basin. Low level WC. Fully tiled walls. Double glazed window.

**External features:** Off street parking to front. Rear garden measuring some 53' in length being split level with lawn area and steps down to lower level with two garden sheds.

PRICE: £650,000 FREEHOLD

#### APPROX. GROSS INTERNAL FLOOR AREA 830.22 SQ. FT / 77.13 SQ. M

APPROX. GROSS IN IERNAL FLOUR AREA \$30.22 SQ. F1 / 1/.13 SQ. M
WHIST EVERY ATTEMPT HAS BEEN MADE TO ENSURE THE ACCURACY OF THE FLOOR PLAN CONTA INED HERE,
MEASUREMENTS OF DOORS, WINDOWS, ROOMS AND ANY OTHER ITEMS ARE APPROXIMATE AND NO RESPONSIBILITY
IS TAKEN FOR ANY ERROR, OM ISSION, OR MIS-STATEMENT. THIS PLAN IS FOR ILLUSTRATIVE PURPOSES ONLY
AND SHOULD BE USED AS SUCH, BY ANY PROSPECTIVE PURCHASER.
FLOOR PLANS ARE NOT DONE TO "SCALE".