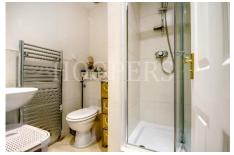

#### **First Floor:**

**<u>Landing:</u>** With airing cupboard.

**<u>Bedroom 1 (front):</u>** 16'9" x 8'5" (5.10m x 2.56m). Double glazed window. Built-in mirror fronted wardrobes. Door to:-

**Ensuite Shower Room/WC:** With shower cubicle, low level WC and wash hand basin. Partly tiled walls. Heated towel rail.