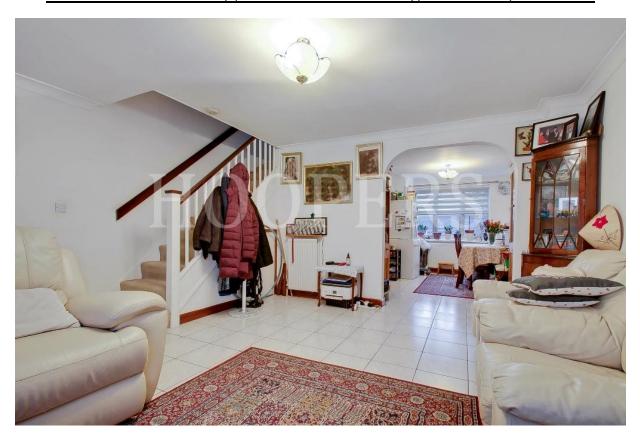

### **Ground Floor:**

**Entrance Vestibule:** Ceramic tiled flooring.

Guest Cloakroom: With WC, wash hand basin and tiled flooring.

<u>Through Lounge:</u> 26'9" x 14'5" (at widest) (8.15m x 4.40m). Tiled flooring. Understairs storage cupboard. Double glazed double aspect windows. Door to: