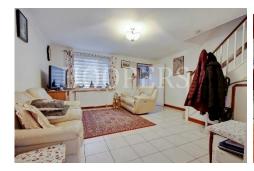

### **Ground Floor:**

**Entrance Vestibule:** Ceramic tiled flooring.

Guest Cloakroom: With WC, wash hand basin and tiled flooring.

<u>Through Lounge:</u> 26'9" x 14'5" (at widest) (8.15m x 4.40m). Tiled flooring. Understairs storage cupboard. Double glazed double aspect windows. Door to: