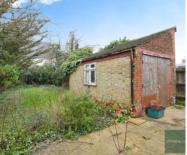

## **EXTERIOR**

Detached Garage: 9' 3" x 16' 7" (2.82m x

5.05m) Rear Garden Off Street Parking