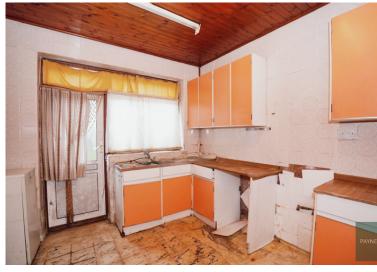

## **GROUND FLOOR**

**Enclosed Porch** 

Hallway

Through Lounge: 14' 2" x 27' 4" into bay

(4.32m x 8.33m)

Kitchen: 9' 1" into recess x 11' 1" (2.77m x

3.38m)