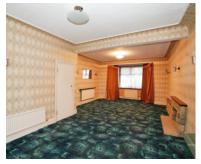

## **GROUND FLOOR**

**Enclosed Porch** 

Hallway

Through Lounge: 14' 2" x 27' 4" into bay

(4.32m x 8.33m)

Kitchen: 9' 1" into recess x 11' 1" (2.77m x

3.38m)