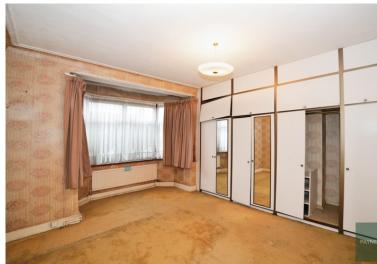

## **FIRST FLOOR**

Bedroom One: 14' x 11' 1" into bay (4.27m

x 3.38m)

Bedroom Two: 11' 7" x 11' 11" (3.53m x

3.63m)

Bedroom Three: 9'3" into recess x 11'2"

(2.82m x 3.40m)

First Floor Bathroom/WC