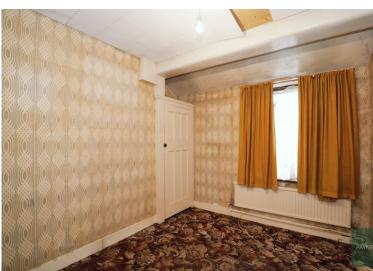

## **FIRST FLOOR**

Bedroom One: 14' x 11' 1" into bay (4.27m

x 3.38m)

Bedroom Two: 11' 7" x 11' 11" (3.53m x

3.63m)

Bedroom Three: 9'3" into recess x 11'2"

(2.82m x 3.40m)

First Floor Bathroom/WC