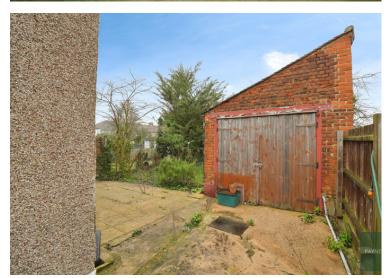

## **EXTERIOR**

Detached Garage: 9' 3" x 16' 7" (2.82m x

5.05m) Rear Garden Off Street Parking