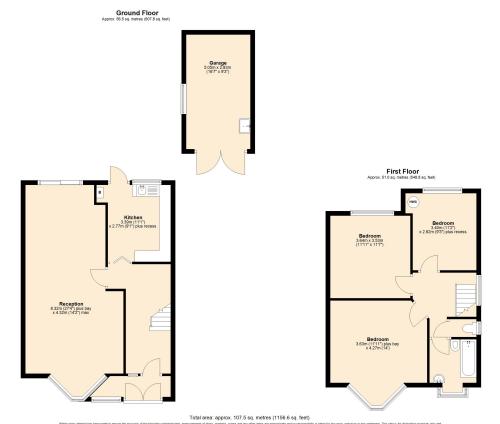

## **GROUND FLOOR**

**Enclosed Porch** 

Hallway

Through Lounge: 14' 2" x 27' 4" into bay

(4.32m x 8.33m)

Kitchen: 9' 1" into recess x 11' 1" (2.77m x

3.38m)

## **FIRST FLOOR**

Bedroom One: 14' x 11' 1" into bay (4.27m

x 3.38m)

Bedroom Two: 11' 7" x 11' 11" (3.53m x

3.63m)

Bedroom Three: 9'3" into recess x 11'2"

(2.82m x 3.40m)

First Floor Bathroom/WC

## **EXTERIOR**

Detached Garage: 9' 3" x 16' 7" (2.82m x

5.05m) Rear Garden Off Street Parking