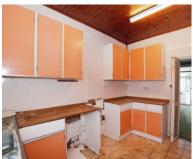

## **GROUND FLOOR**

**Enclosed Porch** 

Hallway

Through Lounge: 14' 2" x 27' 4" into bay

(4.32m x 8.33m)

Kitchen: 9' 1" into recess x 11' 1" (2.77m x

3.38m)