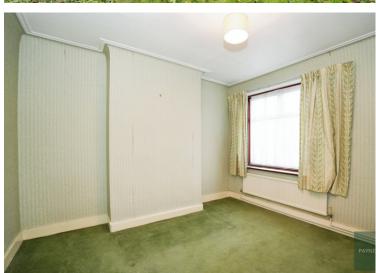

## **FIRST FLOOR**

Bedroom One: 14' x 11' 1" into bay (4.27m

x 3.38m)

Bedroom Two: 11' 7" x 11' 11" (3.53m x

3.63m)

Bedroom Three: 9'3" into recess x 11'2"

(2.82m x 3.40m)

First Floor Bathroom/WC