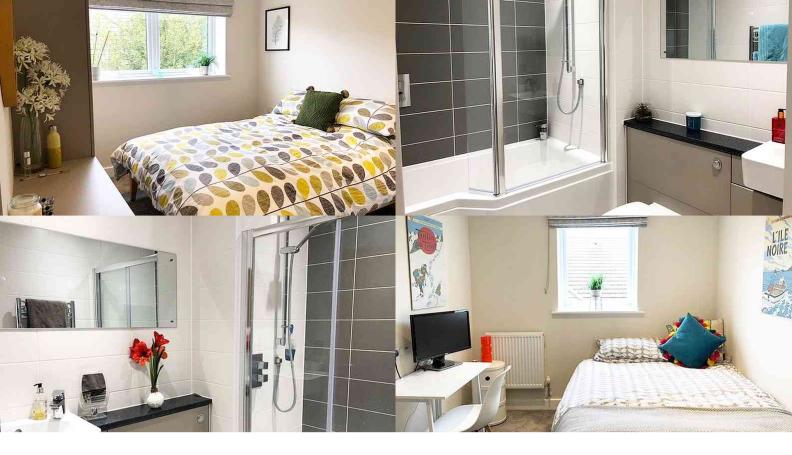

Immediately upon entering the apartment, the bright and spacious entrance hall leads you to the principle accommodation, with a generous amount of storage cupboards which is rare in a newly built development. The bedrooms are well proportioned with fitted wardrobes; the main bedroom enjoys a luxury fitted shower room and the family bathroom is finished to the same high quality. The open-plan kitchen / dining/ day room is an exceptional space and flooded with light. The contemporary fitted kitchen has a range of units providing ample storage and integrated appliances to include; fridge/freezer, dishwasher and washer/dryer. The remainder of this exceptional room offers versatility for the positioning of dining and sitting areas, which in turn leads to a glass balustrade balcony. There is the benefit of secure underground parking, accessed via an electric garage door. The car park can also be accessed via the lift. A residents bike store is also available. Visitor surface parking is offered adjacent to the development. The communal gardens are beautifully maintained and are mainly laid lawn.