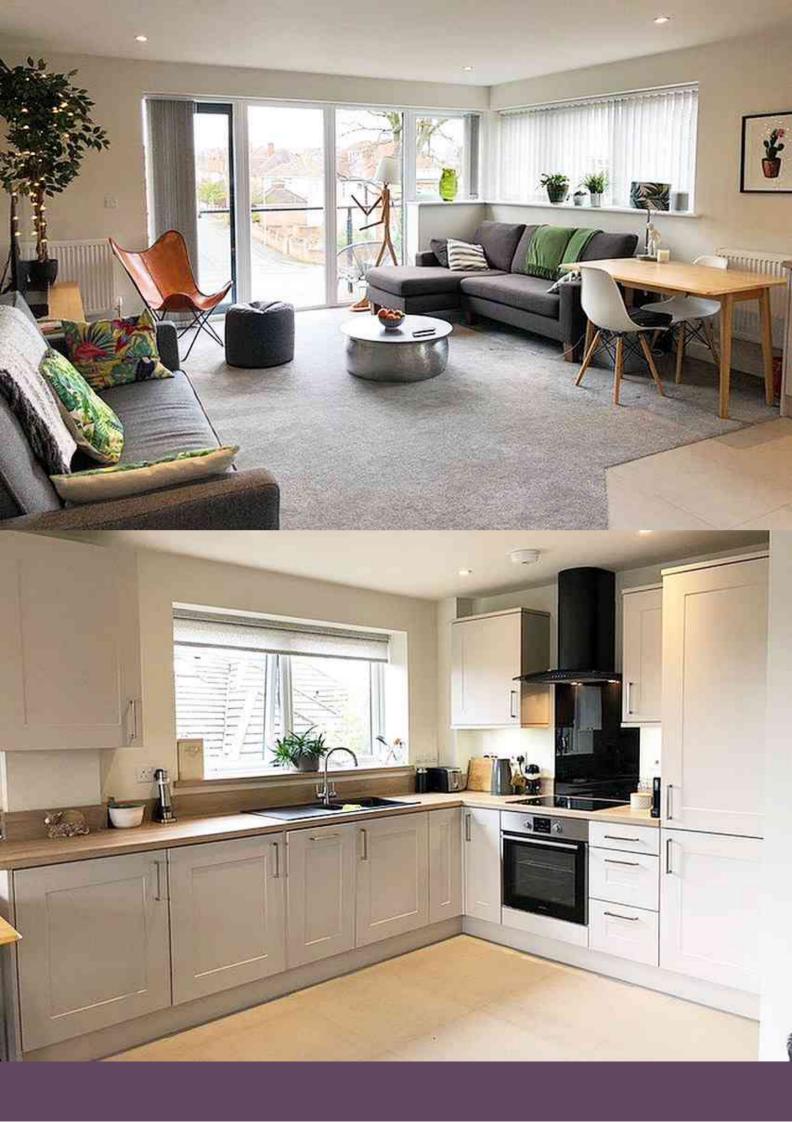

Immediately upon entering the apartment, the bright and spacious entrance hall leads you to the principle accommodation, with a generous amount of storage cupboards which is rare in a newly built development. The bedrooms are well proportioned with fitted wardrobes; the main bedroom enjoys a luxury fitted shower room and the family bathroom is finished to the same high quality. The open-plan kitchen / dining/ day room is an exceptional space and flooded with light. The contemporary fitted kitchen has a range of units providing ample storage and integrated appliances to include; fridge/freezer, dishwasher and washer/dryer. The remainder of this exceptional room offers versatility for the positioning of dining and sitting areas, which in turn leads to a glass balustrade balcony. There is the benefit of secure underground parking, accessed via an electric garage door. The car park can also be accessed via the lift. A residents bike store is also available. Visitor surface parking is offered adjacent to the development. The communal gardens are beautifully maintained and are mainly laid lawn.