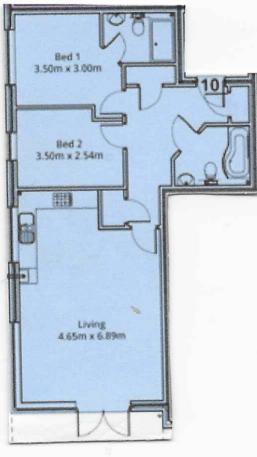

#### ABOUT THIS PROPERTY

A stunning two double bedroom, two bathroom, second floor apartment positioned within a landmark Whitelock development. This contemporary apartment has a balcony, communal garden, secure underground parking and is perfectly located within walking distance of Ashley Cross and transport links. (Pets are permitted, holiday lets are not permitted).

Immediately upon entering the apartment, the bright and spacious entrance hall leads you to the principle accommodation, with a generous amount of storage cupboards which is rare in a newly built development. The bedrooms are well proportioned with fitted wardrobes; the main bedroom enjoys a luxury fitted shower room and the family bathroom is finished to the same high quality. The open-plan kitchen / dining/ day room is an exceptional space and flooded with light. The contemporary fitted kitchen has a range of units providing ample storage and integrated appliances to include; fridge/freezer, dishwasher and washer/dryer. The remainder of this exceptional room offers versatility for the positioning of dining and sitting areas, which in turn leads to a glass balustrade balcony. There is the benefit of secure underground parking, accessed via an electric garage door. The car park can also be accessed via the lift. A residents bike store is also available. Visitor surface parking is offered adjacent to the development. The communal gardens are beautifully maintained and are mainly laid lawn.