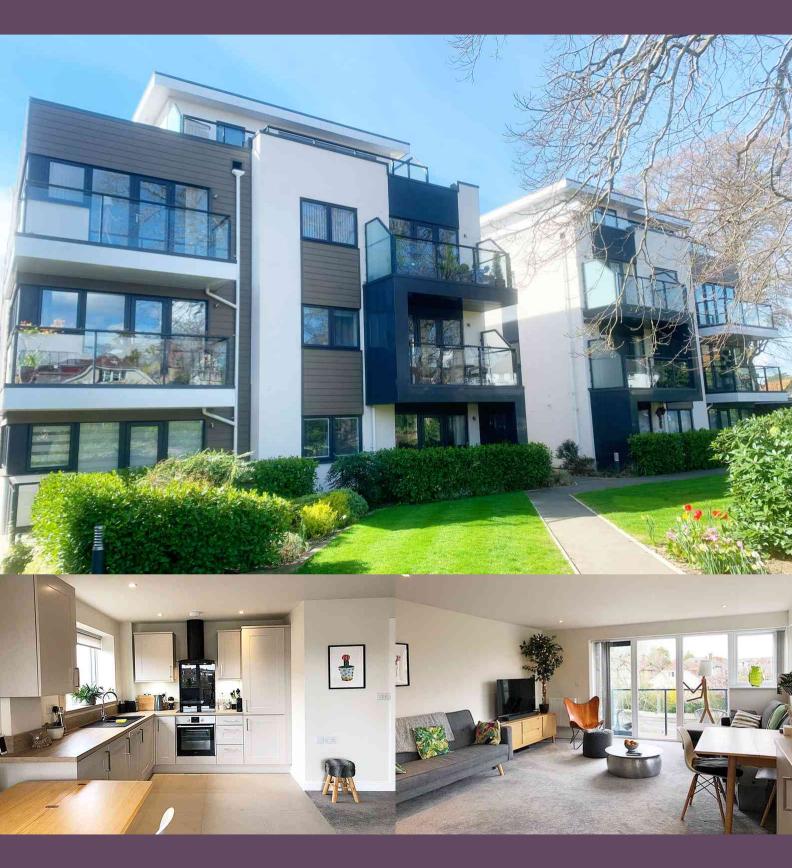

# PHILIPPA SOLE

SALES, LETTING & SEARCH AGENT TRANSPARENT. BESPOKE. EFFECTIVE

SANCTUM FLAT 10, 88 BOURNEMOUTH ROAD, POOLE, DORSET, BH14 OBT

#### £315,000

Luxury development built in 2017

6 years remaining of the LABC warranty

2 double bedrooms

Open plan kitchen/dining/day room

Lift and Stairs to all floors

Secure underground parking space

No forward chain

#### ABOUT THIS PROPERTY

A stunning two double bedroom, two bathroom, second floor apartment positioned within a landmark Whitelock development. This contemporary apartment has a balcony, communal garden, secure underground parking and is perfectly located within walking distance of Ashley Cross and transport links. (Pets are permitted, holiday lets are not permitted).

Immediately upon entering the apartment, the bright and spacious entrance hall leads you to the principle accommodation, with a generous amount of storage cupboards which is rare in a newly built development. The bedrooms are well proportioned with fitted wardrobes; the main bedroom enjoys a luxury fitted shower room and the family bathroom is finished to the same high quality. The open-plan kitchen / dining/ day room is an exceptional space and flooded with light. The contemporary fitted kitchen has a range of units providing ample storage and integrated appliances to include; fridge/freezer, dishwasher and washer/dryer. The remainder of this exceptional room offers versatility for the positioning of dining and sitting areas, which in turn leads to a glass balustrade balcony. There is the benefit of secure underground parking, accessed via an electric garage door. The car park can also be accessed via the lift. A residents bike store is also available. Visitor surface parking is offered adjacent to the development. The communal gardens are beautifully maintained and are mainly laid lawn.