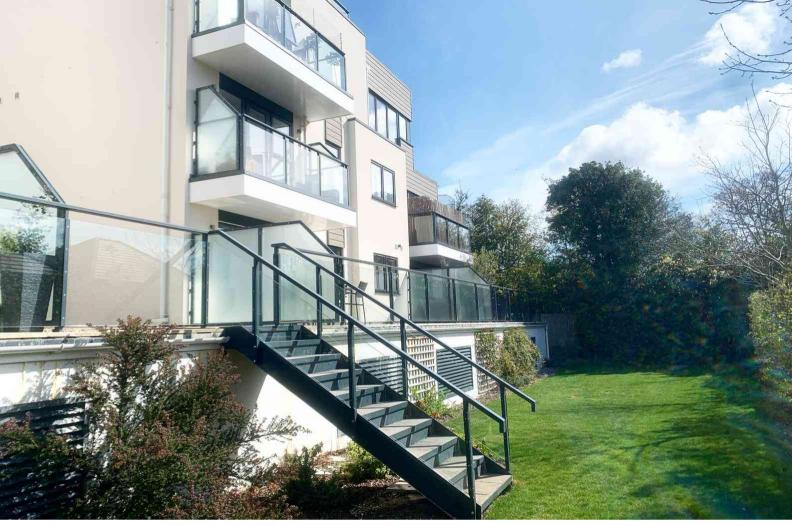

Immediately upon entering the apartment, the bright and spacious entrance hall leads you to the principle accommodation, with a generous amount of storage cupboards which is rare in a newly built development. The bedrooms are well proportioned with fitted wardrobes; the main bedroom enjoys a luxury fitted shower room and the family bathroom is finished to the same high quality. The open-plan kitchen / dining/ day room is an exceptional space and flooded with light. The contemporary fitted kitchen has a range of units providing ample storage and integrated appliances to include; fridge/freezer, dishwasher and washer/dryer. The remainder of this exceptional room offers versatility for the positioning of dining and sitting areas, which in turn leads to a glass balustrade balcony. There is the benefit of secure underground parking, accessed via an electric garage door. The car park can also be accessed via the lift. A residents bike store is also available. Visitor surface parking is offered adjacent to the development. The communal gardens are beautifully maintained and are mainly laid lawn.