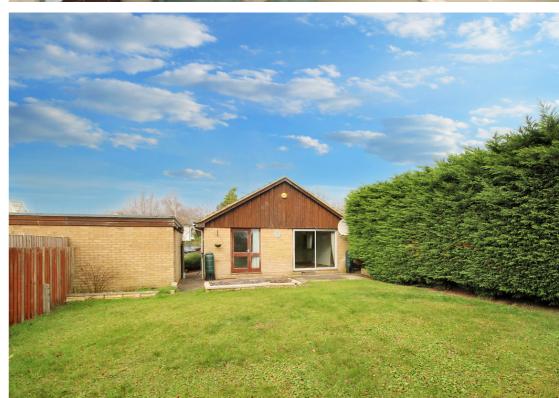

A spacious two bedroom detached bungalow on the sought after Lordship Estate. The property is in need of modernisation and updating and is offered with vacant possession.

The accommodation comprises a spacious lounge/dining room overlooking the rear garden, an original fitted kitchen, two double bedrooms and a bathroom. The property is also double glazed and has gas central heating. Off road parking for a couple of vehicles and a garage with an electronic door. The rear garden is approx. 50ft and laid to lawn.

- Freehold
- Offered with vacant posession. No onward chain.
- Gas central heating and double glazed windows.
- Spacious lounge/dining room.
- Two bedrooms.
- Private enclosed rear garden.
- Garage with electronic up and over door.