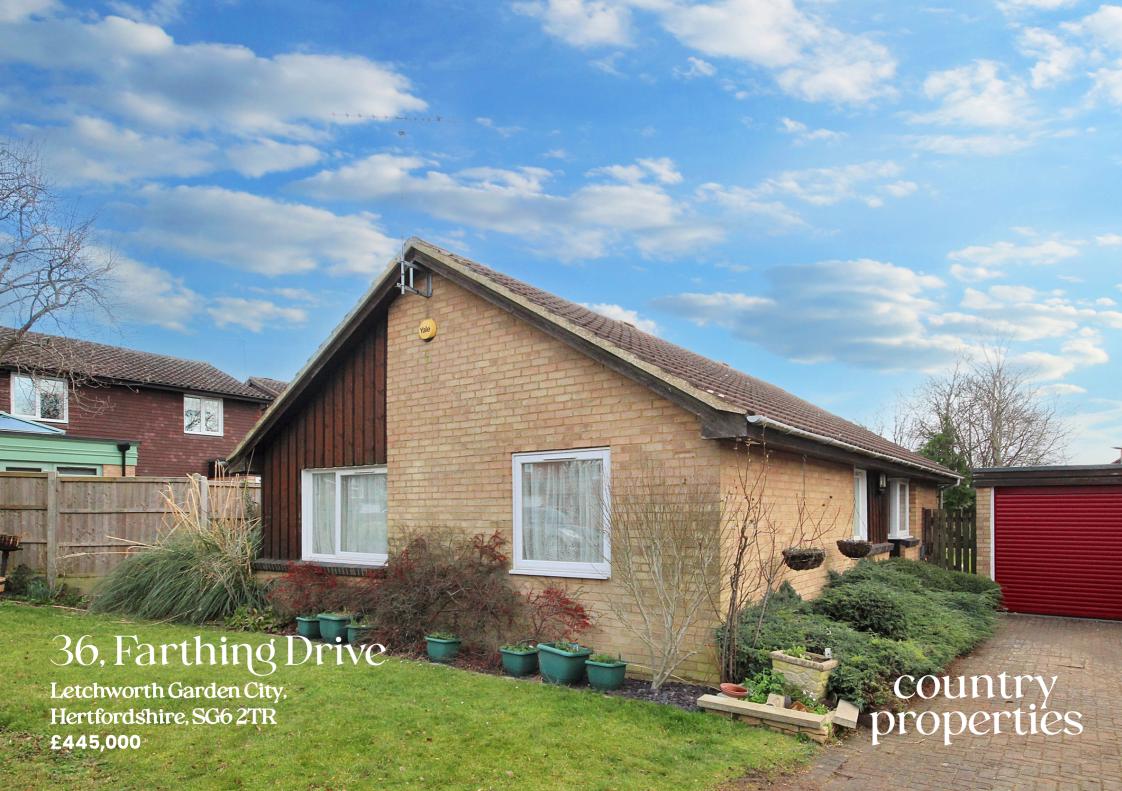

A spacious two bedroom detached bungalow on the sought after Lordship Estate. The property is in need of modernisation and updating and is offered with vacant possession.

The accommodation comprises a spacious lounge/dining room overlooking the rear garden, an original fitted kitchen, two double bedrooms and a bathroom. The property is also double glazed and has gas central heating. Off road parking for a couple of vehicles and a garage with an electronic door. The rear garden is approx. 50ft and laid to lawn.

The Lordship Estate is situated towards the southern part of the town within Letchworth Garden City. The estate features a mix of residential properties, offering a range of housing options for residents. There is also a local shop and the ever popular Lordship Farm School.

- Freehold
- Offered with vacant posession. No onward chain.
- Gas central heating and double glazed windows.
- Spacious lounge/dining room.
- Two bedrooms.
- Private enclosed rear garden.
- Garage with electronic up and over door.