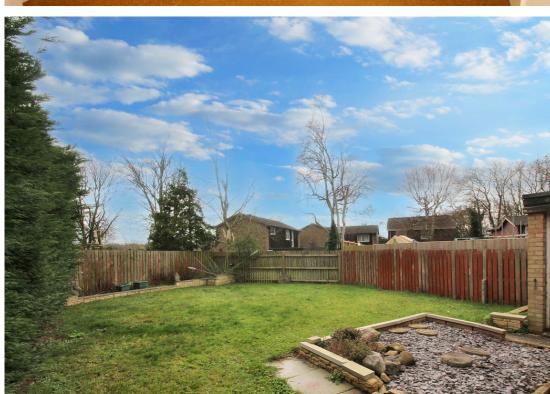

A spacious two bedroom detached bungalow on the sought after Lordship Estate. The property is in need of modernisation and updating and is offered with vacant possession.

The accommodation comprises a spacious lounge/dining room overlooking the rear garden, an original fitted kitchen, two double bedrooms and a bathroom. The property is also double glazed and has gas central heating. Off road parking for a couple of vehicles and a garage with an electronic door. The rear garden is approx. 50ft and laid to lawn.

- Freehold
- Offered with vacant posession. No onward chain.
- Gas central heating and double glazed windows.
- Spacious lounge/dining room.
- Two bedrooms.
- Private enclosed rear garden.
- Garage with electronic up and over door.