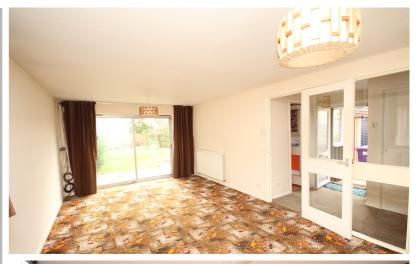

A spacious two bedroom detached bungalow on the sought after Lordship Estate. The property is in need of modernisation and updating and is offered with vacant possession.

The accommodation comprises a spacious lounge/dining room overlooking the rear garden, an original fitted kitchen, two double bedrooms and a bathroom. The property is also double glazed and has gas central heating. Off road parking for a couple of vehicles and a garage with an electronic door. The rear garden is approx. 50ft and laid to lawn.