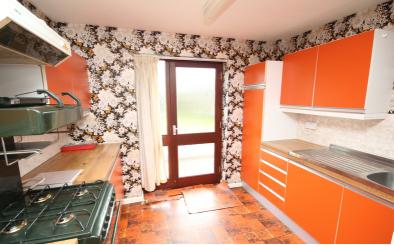

A spacious two bedroom detached bungalow on the sought after Lordship Estate. The property is in need of modernisation and updating and is offered with vacant possession.

The accommodation comprises a spacious lounge/dining room overlooking the rear garden, an original fitted kitchen, two double bedrooms and a bathroom. The property is also double glazed and has gas central heating. Off road parking for a couple of vehicles and a garage with an electronic door. The rear garden is approx. 50ft and laid to lawn.