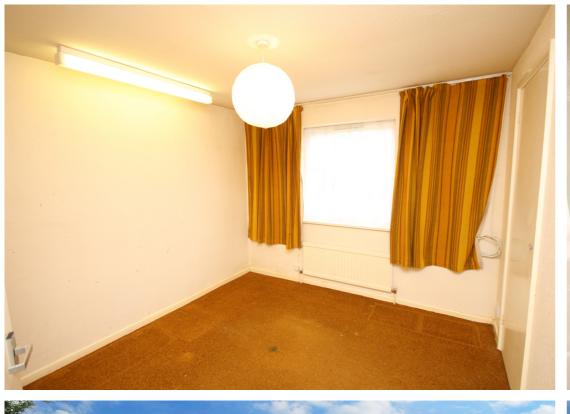

A spacious two bedroom detached bungalow on the sought after Lordship Estate. The property is in need of modernisation and updating and is offered with vacant possession.

The accommodation comprises a spacious lounge/dining room overlooking the rear garden, an original fitted kitchen, two double bedrooms and a bathroom. The property is also double glazed and has gas central heating. Off road parking for a couple of vehicles and a garage with an electronic door. The rear garden is approx. 50ft and laid to lawn.

- Freehold
- Offered with vacant posession. No onward chain.
- Gas central heating and double glazed windows.
- Spacious lounge/dining room.
- Two bedrooms.
- Private enclosed rear garden.
- Garage with electronic up and over door.