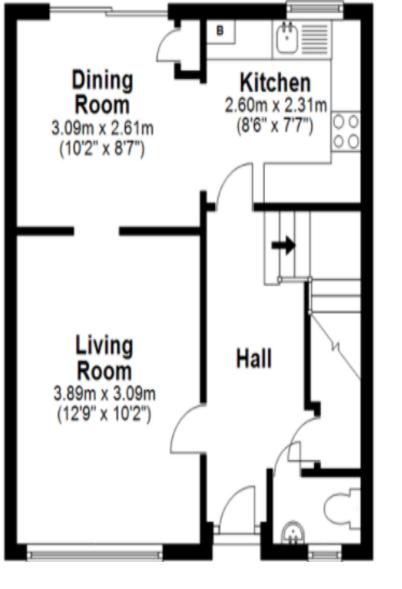

## £229,950 Freehold

- 3 bedroom semi detached
- Parking and gardens
- No Upper Chain
- in Need of modernisation
- Priced to sell!
- EPC Rating E