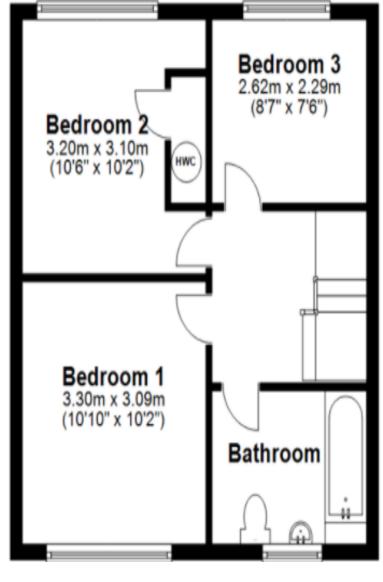

## £229,950 Freehold

- 3 bedroom semi detached
- Parking and gardens
- No Upper Chain
- in Need of modernisation
- Priced to sell!
- EPC Rating E