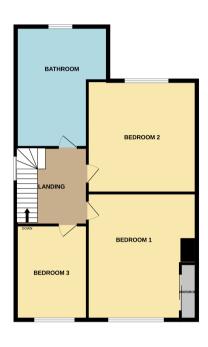

## Landing

Having loft access and doors giving access to:-

#### **Bedroom One**

12' 06" x 8' 02" (3.81m x 2.49m) Having built in storage.

#### **Bedroom Two**

9' 05" x 9' 05" (2.87m x 2.87m)

## **Extended Family Bathroom**

10' 09" x 8' 07" (3.28m x 2.62m)

## FLOORPLAN & EPC

GROUND FLOOR 1ST FLOOR

Whilst every attempt has been made to ensure the accuracy of the floorplan contained here, measurements of doors, windows, rooms and any other terms are approximate and no responsibility is taken for any ency, crisission or mis-steament. This plan is for litustrative purposes only and stood be used as such by any prospective purchaser. The services, systems and appliances shown have not been tested and no guarantee as to their operatibility or efficiency can be given for the properties of the properties of