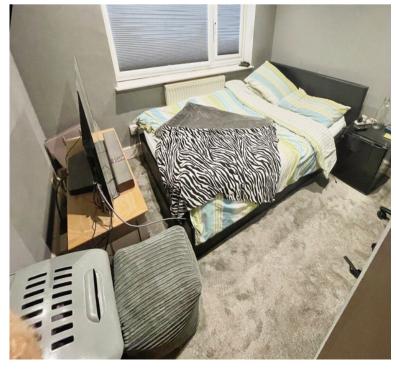

#### **Bedroom One**

12' 06" x 8' 02" (3.81m x 2.49m) Having built in storage.

#### **Bedroom Two**

9' 05" x 9' 05" (2.87m x 2.87m)