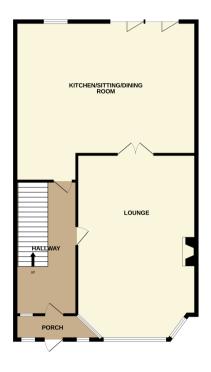

## **Entrance Hallway**

Having stairs rising to the first floor and and doors giving access to:-

## Lounge

19' 04" x 11' 01" (5.89m x 3.38m)

## Kitchen/Sitting/Dining Room

 $17' \ 02'' \times 16' \ 0'' \ (5.23m \times 4.88m)$  An extended fully fitted kitchen with feature island and attractive bi-folding doors giving access to the rear garden.

## FLOORPLAN & EPC

GROUND FLOOR 1ST FLOOR

Whilst every attempt has been made to ensure the accuracy of the floorplan contained here, measurements of doors, windows, rooms and any other terms are approximate and no responsibility is taken for any ency, crisission or mis-steament. This plan is for litustrative purposes only and stood be used as such by any prospective purchaser. The services, systems and appliances shown have not been tested and no guarantee as to their operatibility or efficiency can be given for the properties of the properties of