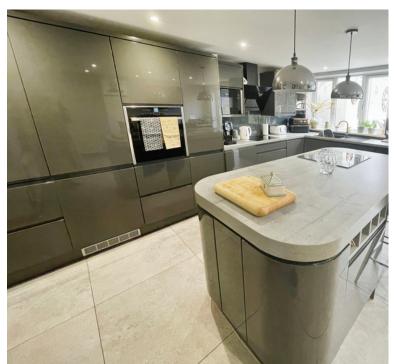

## Kitchen/Sitting/Dining Room

 $17' \ 02'' \times 16' \ 0'' \ (5.23m \times 4.88m)$  An extended fully fitted kitchen with feature island and attractive bi-folding doors giving access to the rear garden.