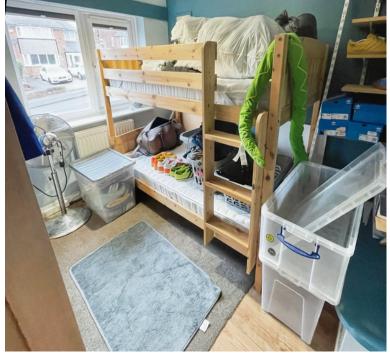

#### **Bedroom One**

12' 06" x 8' 02" (3.81m x 2.49m) Having built in storage.

#### **Bedroom Two**

9' 05" x 9' 05" (2.87m x 2.87m)