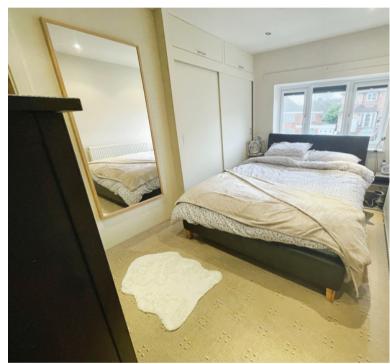

#### **Bedroom One**

12' 06" x 8' 02" (3.81m x 2.49m) Having built in storage.

#### **Bedroom Two**

9' 05" x 9' 05" (2.87m x 2.87m)