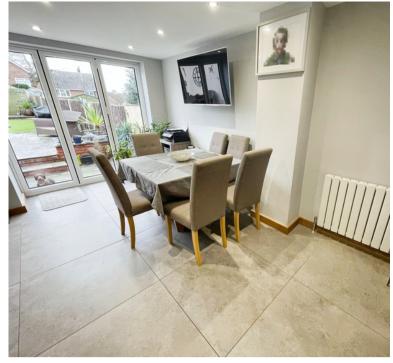

## Kitchen/Sitting/Dining Room

 $17' \ 02'' \times 16' \ 0'' \ (5.23m \times 4.88m)$  An extended fully fitted kitchen with feature island and attractive bi-folding doors giving access to the rear garden.