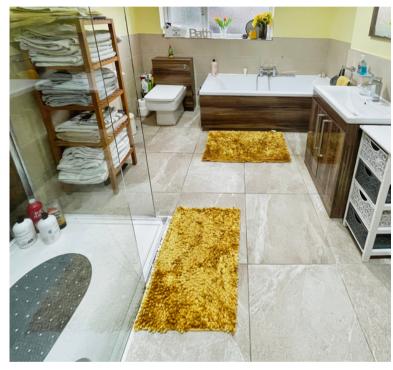

ation.

## **Entrance Hallway**

Having stairs rising to the first floor and and doors giving access to:-

## Lounge

19' 04" x 11' 01" (5.89m x 3.38m)

## Kitchen/Sitting/Dining Room

 $17' \ 02'' \times 16' \ 0'' \ (5.23m \times 4.88m)$  An extended fully fitted kitchen with feature island and attractive bi-folding doors giving access to the rear garden.

## Landing

Having loft access and doors giving access to:-

#### **Bedroom One**

12' 06" x 8' 02" (3.81m x 2.49m) Having built in storage.

#### **Bedroom Two**

9' 05" x 9' 05" (2.87m x 2.87m)

## **Extended Family Bathroom**

10' 09" x 8' 07" (3.28m x 2.62m)

#### Rear Garden

Having a patio area with the rest laid to lawn, bar area and further terrace to the rear.

#### Garage

A single garage having up and over door.





















## FLOORPLAN & EPC

GROUND FLOOR 1ST FLOOR





Whilst every attempt has been made to ensure the accuracy of the floorplan contained here, measurements of doors, windows, rooms and any other terms are approximate and no responsibility is taken for any ency, crisission or mis-steament. This plan is for litustrative purposes only and stood be used as such by any prospective purchaser. The services, systems and appliances shown have not been tested and no guarantee as to their operatibility or efficiency can be given for the properties of the properties of