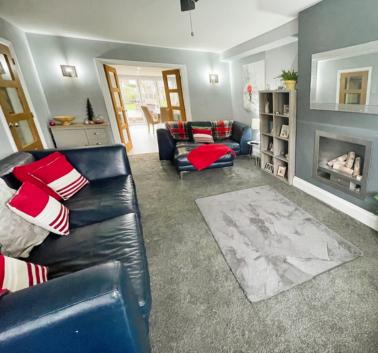

e accommodation.

## **Entrance Hallway**

Having stairs rising to the first floor and and doors giving access to:-

## Lounge

19' 04" x 11' 01" (5.89m x 3.38m)

## Kitchen/Sitting/Dining Room

 $17' \ 02'' \times 16' \ 0'' \ (5.23m \times 4.88m)$  An extended fully fitted kitchen with feature island and attractive bi-folding doors giving access to the rear garden.

## Landing

Having loft access and doors giving access to:-

#### **Bedroom One**

12' 06" x 8' 02" (3.81m x 2.49m) Having built in storage.

#### **Bedroom Two**

9' 05" x 9' 05" (2.87m x 2.87m)

## **Extended Family Bathroom**

10' 09" x 8' 07" (3.28m x 2.62m)

#### Rear Garden

Having a patio area with the rest laid to lawn, bar area and further terrace to the rear.

#### Garage

A single garage having up and over door.





















## FLOORPLAN & EPC

GROUND FLOOR 1ST FLOOR





Whilst every attempt has been made to ensure the accuracy of the floorplan contained here, measurements of doors, windows, rooms and any other terms are approximate and no responsibility is taken for any ency, crisission or mis-steament. This plan is for litustrative purposes only and stood be used as such by any prospective purchaser. The services, systems and appliances shown have not been tested and no guarantee as to their operatibility or efficiency can be given for the properties of the properties of