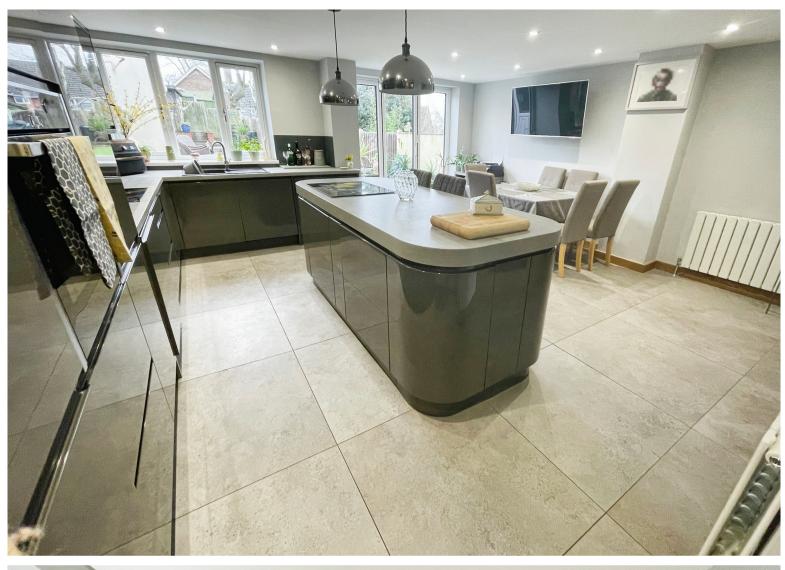

## Kitchen/Sitting/Dining Room

 $17' \ 02'' \times 16' \ 0'' \ (5.23m \times 4.88m)$  An extended fully fitted kitchen with feature island and attractive bi-folding doors giving access to the rear garden.