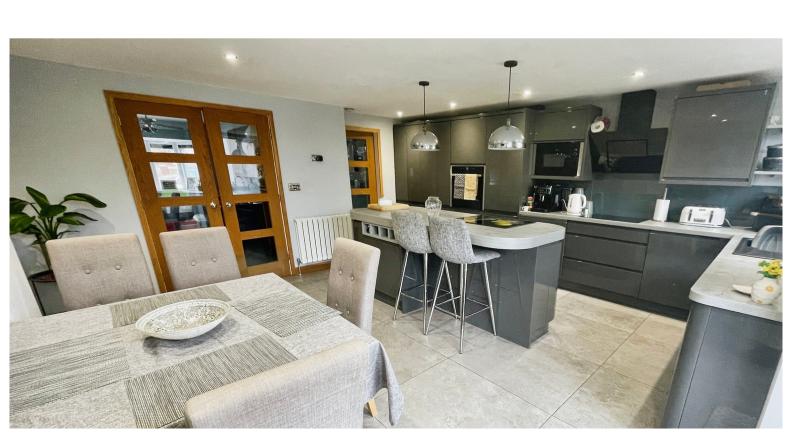

## Kitchen/Sitting/Dining Room

 $17' \ 02'' \times 16' \ 0'' \ (5.23m \times 4.88m)$  An extended fully fitted kitchen with feature island and attractive bi-folding doors giving access to the rear garden.