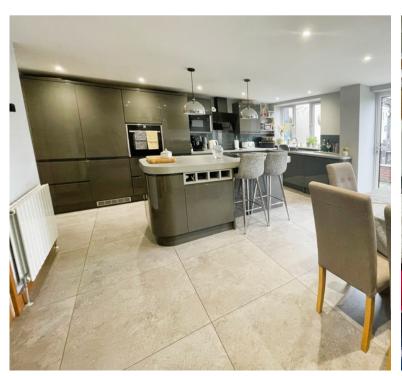

## Kitchen/Sitting/Dining Room

 $17' \ 02'' \times 16' \ 0'' \ (5.23m \times 4.88m)$  An extended fully fitted kitchen with feature island and attractive bi-folding doors giving access to the rear garden.