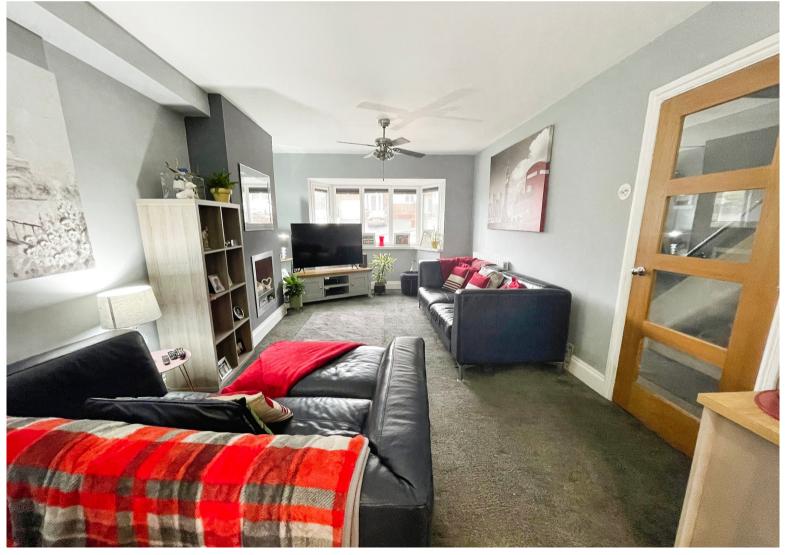

commodation.

## **Entrance Hallway**

Having stairs rising to the first floor and and doors giving access to:-

## Lounge

19' 04" x 11' 01" (5.89m x 3.38m)

## Kitchen/Sitting/Dining Room

 $17' \ 02'' \times 16' \ 0'' \ (5.23m \times 4.88m)$  An extended fully fitted kitchen with feature island and attractive bi-folding doors giving access to the rear garden.

## Landing

Having loft access and doors giving access to:-

#### **Bedroom One**

12' 06" x 8' 02" (3.81m x 2.49m) Having built in storage.

#### **Bedroom Two**

9' 05" x 9' 05" (2.87m x 2.87m)

## **Extended Family Bathroom**

10' 09" x 8' 07" (3.28m x 2.62m)

#### Rear Garden

Having a patio area with the rest laid to lawn, bar area and further terrace to the rear.

#### Garage

A single garage having up and over door.





















## FLOORPLAN & EPC

GROUND FLOOR 1ST FLOOR





Whilst every attempt has been made to ensure the accuracy of the floorplan contained here, measurements of doors, windows, rooms and any other terms are approximate and no responsibility is taken for any ency, crisission or mis-steament. This plan is for litustrative purposes only and stood be used as such by any prospective purchaser. The services, systems and appliances shown have not been tested and no guarantee as to their operatibility or efficiency can be given for the properties of the properties of