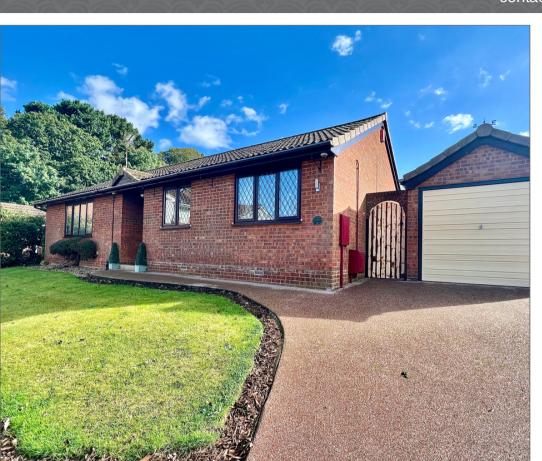

## Church Close, Bucklesham

£475,000

Introduced to the market for sale is this well kept three bedroom detached bungalow. The property is nestled on a quiet close in the sought after village of Bucklesham.

Internally the property benefits from, entrance hall, living room, dining room, kitchen which features integrated appliances, bedroom one, bedroom two, bedroom three and the bathroom which has been newly fitted in recent years. Externally the property benefits from off road parking for multiple vehicles plus a garage, a landscaped rear garden which features paved/patio space, lawn, flower beds and benefits from flood lights for the night.