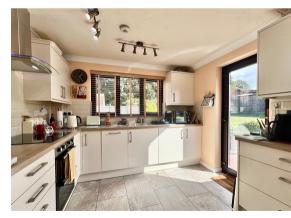

Internally the property benefits from, entrance hall, living room, dining room, kitchen which features integrated appliances, bedroom one, bedroom two, bedroom three and the bathroom which has been newly fitted in recent years. Externally the property benefits from off road parking for multiple vehicles plus a garage, a landscaped rear garden which features paved/patio space, lawn, flower beds and benefits from flood lights for the night.