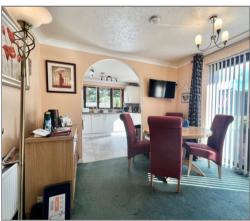

Internally the property benefits from, entrance hall, living room, dining room, kitchen which features integrated appliances, bedroom one, bedroom two, bedroom three and the bathroom which has been newly fitted in recent years. Externally the property benefits from off road parking for multiple vehicles plus a garage, a landscaped rear garden which features paved/patio space, lawn, flower beds and benefits from flood lights for the night.