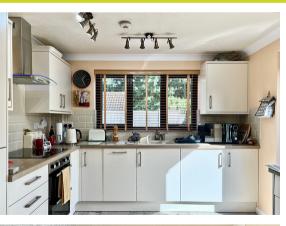

Internally the property benefits from, entrance hall, living room, dining room, kitchen which features integrated appliances, bedroom one, bedroom two, bedroom three and the bathroom which has been newly fitted in recent years. Externally the property benefits from off road parking for multiple vehicles plus a garage, a landscaped rear garden which features paved/patio space, lawn, flower beds and benefits from flood lights for the night.