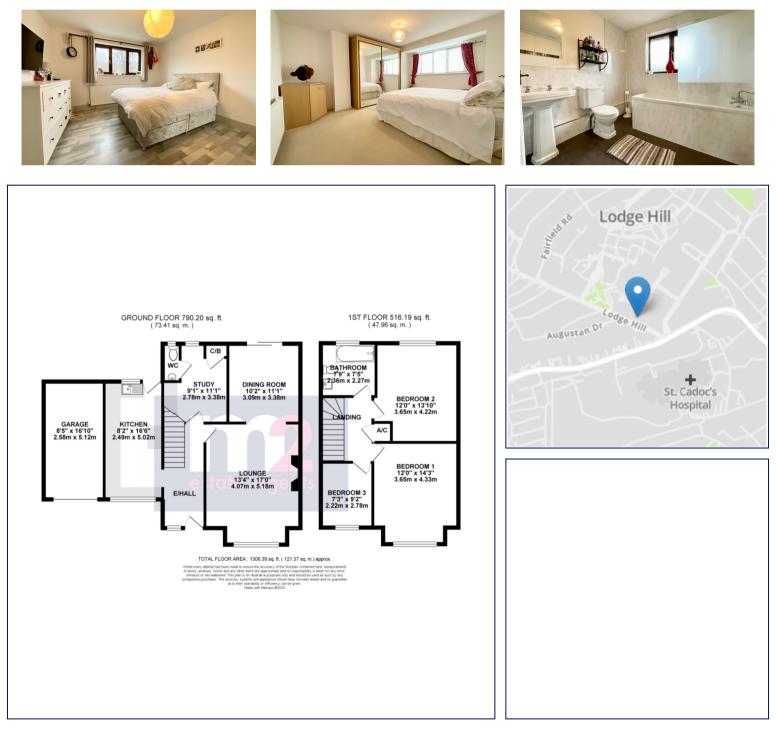

## \*MODERN 3 BEDROOM, DETACHED FAMILY HOUSE IN SOUGH AFTER CAERLEON LOCATION WITH LIVING ROOM, DINING ROOM, KITCHEN WITH VAULTED CEILING, STUDY, GARAGE, DOUBLE DRIVEWAY\*

A spacious and well presented detached family home situated close to lodge hill junior school within easy access of Caerleon Village. The property has been modernised to a high standard by its present owner with accommodation comprising: To the ground floor: An entrance hall with stairs to first floor. A good size lounge with box bay to front opens to a dining room having patio doors to rear. A study leads from the hall way with w/c off. The kitchen benefits from a vaulted ceiling, matching wall and base units having integrated appliances, folding breakfast bar and window seat having storage beneath. To the first floor: A landing leads to 3 bedrooms including 2 good size doubles, A refitted bathroom benefits from a shower over bath. Outside: A double driveway provides access to a single garage and main entrance, a garden is laid to lawn. To the rear: Pathways and steps lead to an easily maintained paved garden with bordering beds enclosed by fencing Services: