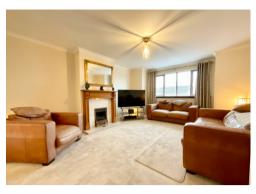

## \*MODERN 3 BEDROOM, DETACHED FAMILY HOUSE IN SOUGH AFTER CAERLEON LOCATION WITH LIVING ROOM, DINING ROOM, KITCHEN WITH VAULTED CEILING, STUDY, GARAGE, DOUBLE DRIVEWAY\*

A spacious and well presented detached family home situated close to lodge hill junior school within easy access of Caerleon Village. The property has been modernised to a high standard by its present owner with accommodation comprising: To the ground floor: An entrance hall with stairs to first floor. A good size lounge with box bay to front opens to a dining room having patio doors to rear. A study leads from the hall way with w/c off. The kitchen benefits from a vaulted ceiling, matching wall and base units having integrated appliances, folding breakfast bar and window seat having storage beneath. To the first floor: A landing leads to 3 bedrooms including 2 good size doubles, A refitted bathroom benefits from a shower over bath. Outside: A double driveway provides access to a single garage and main entrance, a garden is laid to lawn. To the rear: Pathways and steps lead to an easily maintained paved garden with bordering beds enclosed by fencing Services: