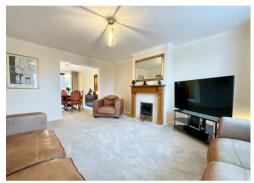

## \*MODERN 3 BEDROOM, DETACHED FAMILY HOUSE IN SOUGH AFTER CAERLEON LOCATION WITH LIVING ROOM, DINING ROOM, KITCHEN WITH VAULTED CEILING, STUDY, GARAGE, DOUBLE DRIVEWAY\*

A spacious and well presented detached family home situated close to lodge hill junior school within easy access of Caerleon Village. The property has been modernised to a high standard by its present owner with accommodation comprising: To the ground floor: An entrance hall with stairs to first floor. A good size lounge with box bay to front opens to a dining room having patio doors to rear. A study leads from the hall way with w/c off. The kitchen benefits from a vaulted ceiling, matching wall and base units having integrated appliances, folding breakfast bar and window seat having storage beneath. To the first floor: A landing leads to 3 bedrooms including 2 good size doubles, A refitted bathroom benefits from a shower over bath. Outside: A double driveway provides access to a single garage and main entrance, a garden is laid to lawn. To the rear: Pathways and steps lead to an easily maintained paved garden with bordering beds enclosed by fencing Services: