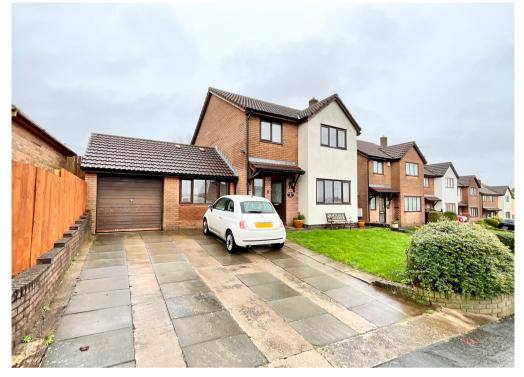

21 Lodge Hill, Caerleon, Newport. NP18 3DA £400,000 Tenure Freehold

- WELL PRESENTED DETACHED FAMILY HOME
- SOUGHT AFTER CAERLEON LOCATION
- LIVING ROOM / DINING ROOM
- MODERN KITCHEN WITH VAULTED CEILING
- MODERN FAMILY BATHROOM
- GARAGE & DOUBLE DRIVEWAY
- 3 BEDROOMS
- STUDY

## \*MODERN 3 BEDROOM, DETACHED FAMILY HOUSE IN SOUGH AFTER CAERLEON LOCATION WITH LIVING ROOM, DINING ROOM, KITCHEN WITH VAULTED CEILING, STUDY, GARAGE, DOUBLE DRIVEWAY\*

A spacious and well presented detached family home situated close to lodge hill junior school within easy access of Caerleon Village. The property has been modernised to a high standard by its present owner with accommodation comprising: To the ground floor: An entrance hall with stairs to first floor. A good size lounge with box bay to front opens to a dining room having patio doors to rear. A study leads from the hall way with w/c off. The kitchen benefits from a vaulted ceiling, matching wall and base units having integrated appliances, folding breakfast bar and window seat having storage beneath. To the first floor: A landing leads to 3 bedrooms including 2 good size doubles, A refitted bathroom benefits from a shower over bath. Outside: A double driveway provides access to a single garage and main entrance, a garden is laid to lawn. To the rear: Pathways and steps lead to an easily maintained paved garden with bordering beds enclosed by fencing Services: