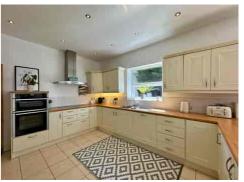

A wide entrance hall with parquet flooring and ornate cornicing leads to two attractive reception rooms, including a front-facing lounge with bay window and a sitting room that opens into the expansive DINING KITCHEN, which is over 25ft in length. This sociable space flows through to a SUN-BATHED ORANGERY, with glazed roof lantern and twin sets of French doors to the garden — a perfect layout for entertaining and modern living. A separate utility room and downstairs WC complete the ground floor.