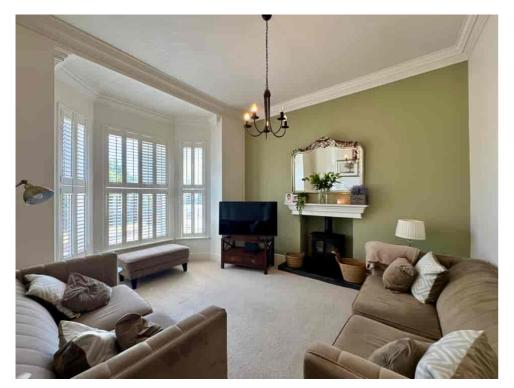

A wide entrance hall with parquet flooring and ornate cornicing leads to two attractive reception rooms, including a front-facing lounge with bay window and a sitting room that opens into the expansive DINING KITCHEN, which is over 25ft in length. This sociable space flows through to a SUN-BATHED ORANGERY, with glazed roof lantern and twin sets of French doors to the garden — a perfect layout for entertaining and modern living. A separate utility room and downstairs WC complete the ground floor.