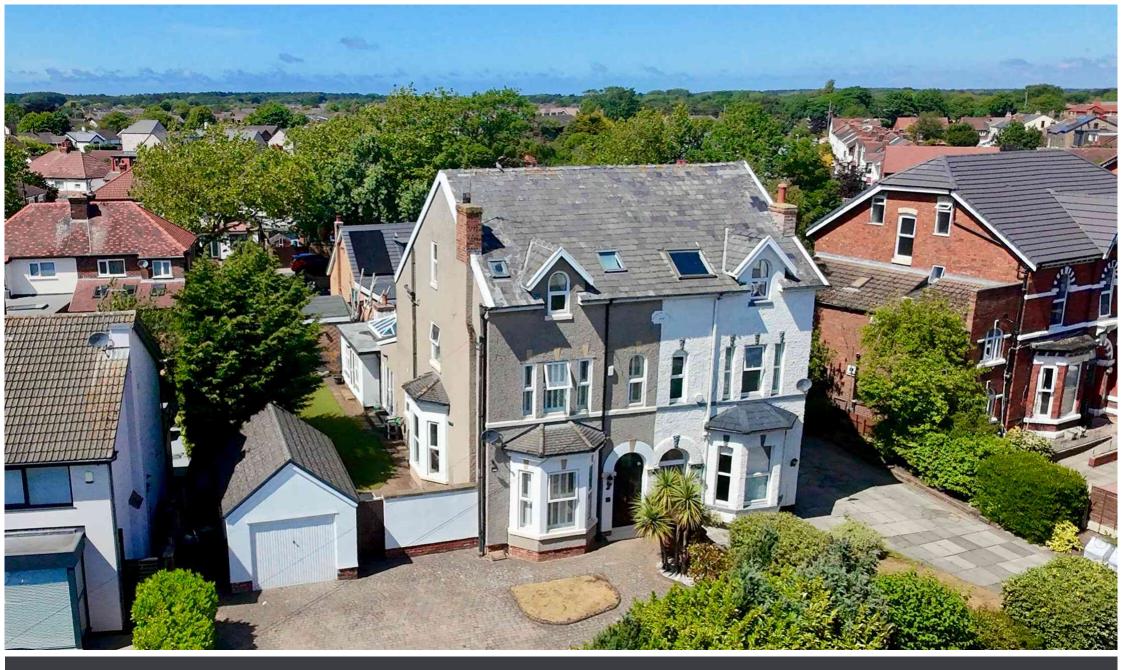

Elson Road, Formby, L37 2EG

£600,000

Set behind gates with a broad block-paved driveway and DETACHED GARAGE, this handsome VICTORIAN SEMI-DETACHED property offers a SPACIOUS GIA OF APPROX. 2,426 SQ FT arranged over three floors. Thoughtfully extended and beautifully maintained, it blends period charm with family-friendly proportions and versatile living areas.