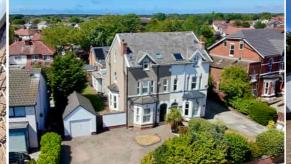

Elson Road, Formby, L37 2EG

£600,000

Set behind gates with a broad block-paved driveway and DETACHED GARAGE, this handsome VICTORIAN SEMI-DETACHED property offers a SPACIOUS GIA OF APPROX. 2,426 SQ FT arranged over three floors. Thoughtfully extended and beautifully maintained, it blends period charm with family-friendly proportions and versatile living areas.