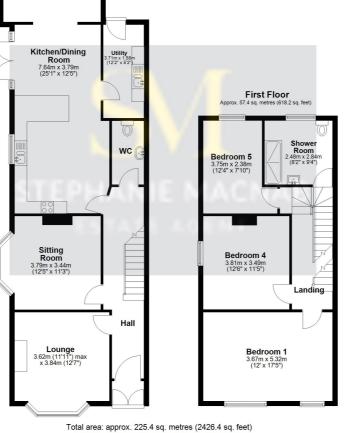

A wide entrance hall with parquet flooring and ornate cornicing leads to two attractive reception rooms, including a front-facing lounge with bay window and a sitting room that opens into the expansive DINING KITCHEN, which is over 25ft in length. This sociable space flows through to a SUN-BATHED ORANGERY, with glazed roof lantern and twin sets of French doors to the garden — a perfect layout for entertaining and modern living. A separate utility room and downstairs WC complete the ground floor.

Upstairs, the BEDROOM-TO-BATHROOM RATIO is excellent, with five bedrooms and THREE MODERN BATH/SHOWER ROOMS, including two en-suites. The spacious principal bedroom spans the full width of the house and features bespoke wardrobes and stylish shutters. The upper floor is ideal for guests or teenagers, with two further double bedrooms and en-suites on the second floor, plus ample eaves storage.

Orangery 4.73m x 3.94m (15'6" x 12'11")

This floorplan is for illustrative purposes only and is not to scale.

Plan produced using PlanUp.