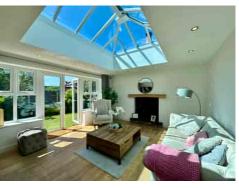

A wide entrance hall with parquet flooring and ornate cornicing leads to two attractive reception rooms, including a front-facing lounge with bay window and a sitting room that opens into the expansive DINING KITCHEN, which is over 25ft in length. This sociable space flows through to a SUN-BATHED ORANGERY, with glazed roof lantern and twin sets of French doors to the garden — a perfect layout for entertaining and modern living. A separate utility room and downstairs WC complete the ground floor.

Orangery 4.73m x 3.94m (15'6" x 12'11")

This floorplan is for illustrative purposes only and is not to scale.

Plan produced using PlanUp.