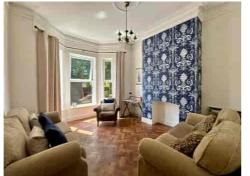

A wide entrance hall with parquet flooring and ornate cornicing leads to two attractive reception rooms, including a front-facing lounge with bay window and a sitting room that opens into the expansive DINING KITCHEN, which is over 25ft in length. This sociable space flows through to a SUN-BATHED ORANGERY, with glazed roof lantern and twin sets of French doors to the garden — a perfect layout for entertaining and modern living. A separate utility room and downstairs WC complete the ground floor.