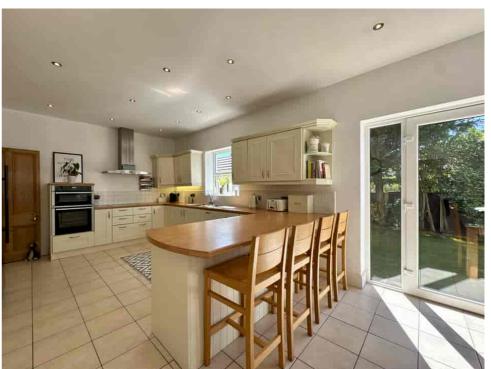

A wide entrance hall with parquet flooring and ornate cornicing leads to two attractive reception rooms, including a front-facing lounge with bay window and a sitting room that opens into the expansive DINING KITCHEN, which is over 25ft in length. This sociable space flows through to a SUN-BATHED ORANGERY, with glazed roof lantern and twin sets of French doors to the garden — a perfect layout for entertaining and modern living. A separate utility room and downstairs WC complete the ground floor.