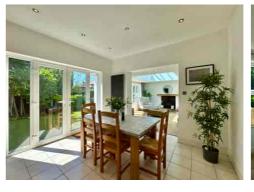

A wide entrance hall with parquet flooring and ornate cornicing leads to two attractive reception rooms, including a front-facing lounge with bay window and a sitting room that opens into the expansive DINING KITCHEN, which is over 25ft in length. This sociable space flows through to a SUN-BATHED ORANGERY, with glazed roof lantern and twin sets of French doors to the garden — a perfect layout for entertaining and modern living. A separate utility room and downstairs WC complete the ground floor.