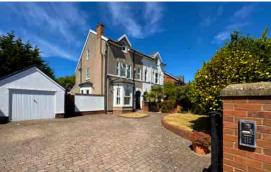

Elson Road, Formby, L37 2EG

£600,000

Set behind gates with a broad block-paved driveway and DETACHED GARAGE, this handsome VICTORIAN SEMI-DETACHED property offers a SPACIOUS GIA OF APPROX. 2,426 SQ FT arranged over three floors. Thoughtfully extended and beautifully maintained, it blends period charm with family-friendly proportions and versatile living areas.

Outside, the rear garden has been landscaped for low maintenance, with artificial lawn, a raised decking area for outdoor dining, and a useful storage shed. The detached garage offers excellent potential for workshop use or future conversion (subject to consents). The gated plot provides ample off-road parking and a real sense of privacy.