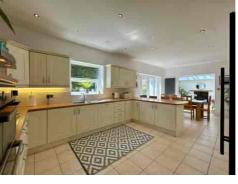

A wide entrance hall with parquet flooring and ornate cornicing leads to two attractive reception rooms, including a front-facing lounge with bay window and a sitting room that opens into the expansive DINING KITCHEN, which is over 25ft in length. This sociable space flows through to a SUN-BATHED ORANGERY, with glazed roof lantern and twin sets of French doors to the garden — a perfect layout for entertaining and modern living. A separate utility room and downstairs WC complete the ground floor.