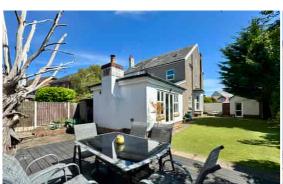

Outside, the rear garden has been landscaped for low maintenance, with artificial lawn, a raised decking area for outdoor dining, and a useful storage shed. The detached garage offers excellent potential for workshop use or future conversion (subject to consents). The gated plot provides ample off-road parking and a real sense of privacy.