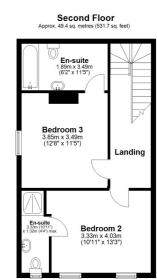

Upstairs, the BEDROOM-TO-BATHROOM RATIO is excellent, with five bedrooms and THREE MODERN BATH/SHOWER ROOMS, including two en-suites. The spacious principal bedroom spans the full width of the house and features bespoke wardrobes and stylish shutters. The upper floor is ideal for guests or teenagers, with two further double bedrooms and en-suites on the second floor, plus ample eaves storage.

Orangery 4.73m x 3.94m (15'6" x 12'11")

This floorplan is for illustrative purposes only and is not to scale.

Plan produced using PlanUp.