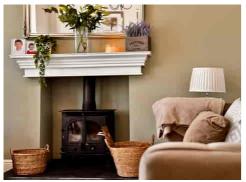

A wide entrance hall with parquet flooring and ornate cornicing leads to two attractive reception rooms, including a front-facing lounge with bay window and a sitting room that opens into the expansive DINING KITCHEN, which is over 25ft in length. This sociable space flows through to a SUN-BATHED ORANGERY, with glazed roof lantern and twin sets of French doors to the garden — a perfect layout for entertaining and modern living. A separate utility room and downstairs WC complete the ground floor.