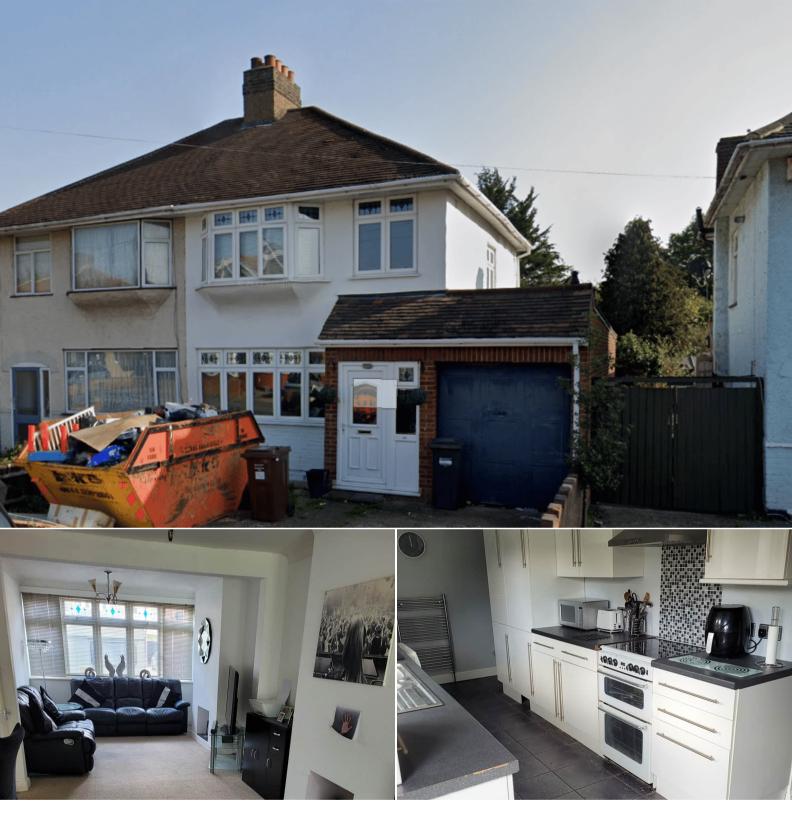

## Hereford Road Feltham

Bettermove are proud to present this 4 bedroom semi-detached house in Feltham.

The property benefits from double glazing, gas central heating throughout and has off street parking available via the driveway and garage.

The council tax band is D.

The interior of this beautifully presented property comprises a spacious living room, fitted kitchen and dining area on the ground floor with an extension to the side following round to the back. The first floor consists of 4 bedrooms and the family bathroom. The exterior boasts a private rear garden, perfect for enjoying the summer months.