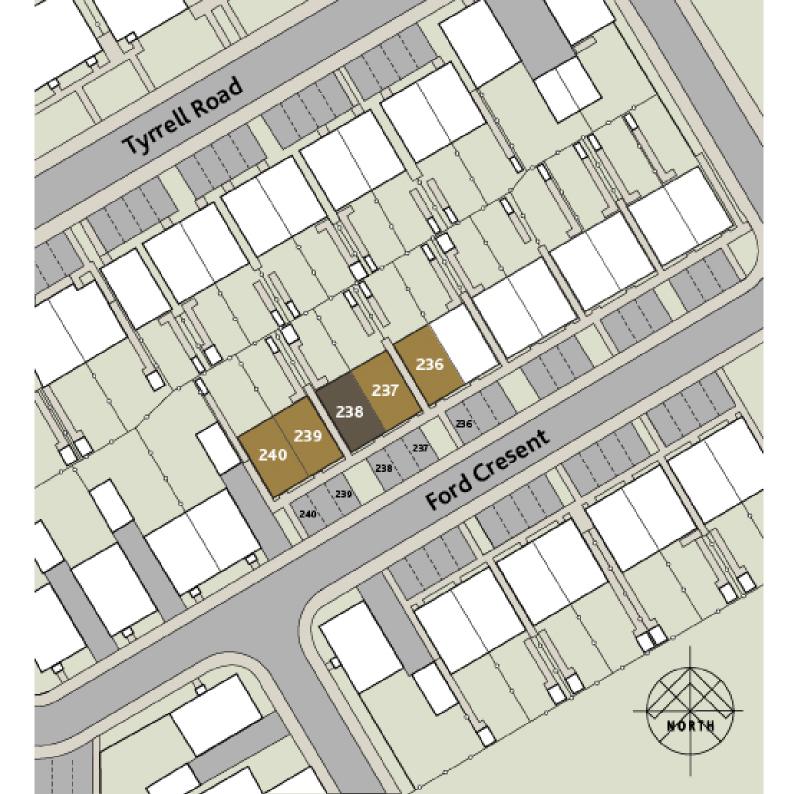

#### 2 Bedroom House

Plots 236, 237, 239 & 240

Plot 237 is handed

KITCHEN

9'0" x 8'5" 2.75m x 2.57m

LIVING ROOM

14'3" x 15'3" 4.35m x 4.66m

BEDROOM 1

# 3 Bedroom House Plot 238

KITCHEN

9'0" x 8'5" 2.75m x 2.57m

LIVING ROOM

14'3" x 15'3" 4.35m x 4.66m

BEDROOM 1

14'6" x 10'4" 4.44m x 3.17m

BEDROOM 2