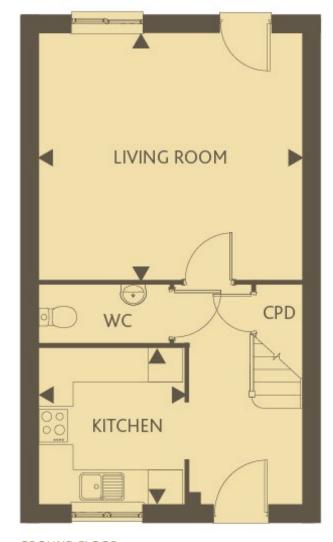

#### 2 Bedroom House

Plots 236, 237, 239 & 240

Plot 237 is handed

KITCHEN

9'0" x 8'5" 2.75m x 2.57m

LIVING ROOM

14'3" x 15'3" 4.35m x 4.66m

BEDROOM 1

# 3 Bedroom House Plot 238

KITCHEN

9'0" x 8'5" 2.75m x 2.57m

LIVING ROOM

14'3" x 15'3" 4.35m x 4.66m

BEDROOM 1

14'6" x 10'4" 4.44m x 3.17m

BEDROOM 2