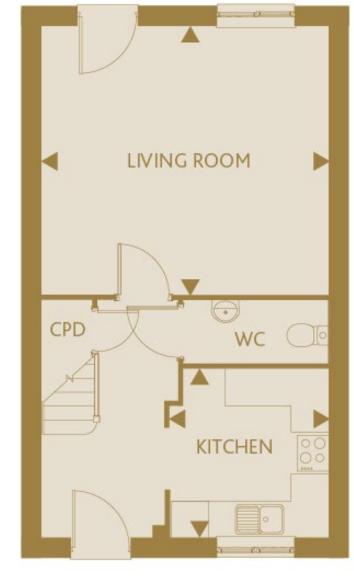

#### 2 Bedroom House

Plots 236, 237, 239 & 240

Plot 237 is handed

KITCHEN

9'0" x 8'5" 2.75m x 2.57m

LIVING ROOM

14'3" x 15'3" 4.35m x 4.66m

BEDROOM 1

11'3" x 15'3" 3.45m x 4.66m

BEDROOM 2

15'7" x 8'5" 4.75m x 2.57m

**GROUND FLOOR** 

FIRST FLOOR