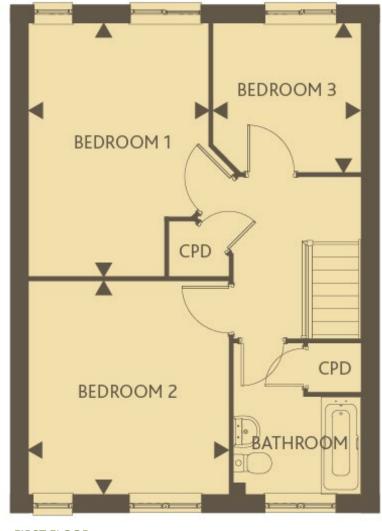

11'3" x 15'3" 3.45m x 4.66m

BEDROOM 2

15'7" x 8'5" 4.75m x 2.57m

**GROUND FLOOR** 

FIRST FLOOR

12'3" x 11'6" 3.75m x 3.52m

BEDROOM 3

8'7" x 8'6" 2.62m x 2.60m

FIRST FLOOR

These particulars do not constitute any part of an offer or contract. Any intended purchasers must satisfy themselves as to the correctness of each of the statements contained in these particulars. All floor layouts maybe subject to changes. The dimensions given on the plan are subject to minor variations intended for guidance only and are not be used for carpets, appliances or items of furniture.