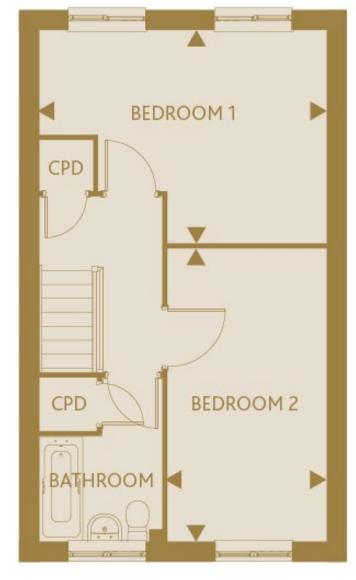

# 3 Bedroom House Plot 238

KITCHEN

9'0" x 8'5" 2.75m x 2.57m

LIVING ROOM

14'3" x 15'3" 4.35m x 4.66m

BEDROOM 1

14'6" x 10'4" 4.44m x 3.17m

BEDROOM 2

12'3" x 11'6" 3.75m x 3.52m

BEDROOM 3

8'7" x 8'6" 2.62m x 2.60m

FIRST FLOOR

These particulars do not constitute any part of an offer or contract. Any intended purchasers must satisfy themselves as to the correctness of each of the statements contained in these particulars. All floor layouts maybe subject to changes. The dimensions given on the plan are subject to minor variations intended for guidance only and are not be used for carpets, appliances or items of furniture.