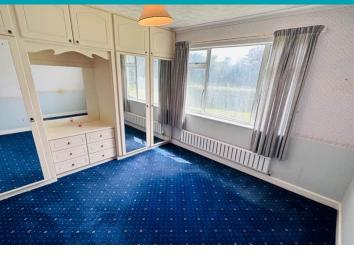

#### **Bedroom 1**

3.89m x 3.47m (12' 9" x 11' 5")

#### **Bedroom 2**

2.91m x 2.87m (9' 7" x 9' 5")

#### **Bedroom 3**

3.40m x 2.08m (11' 2" x 6' 10")