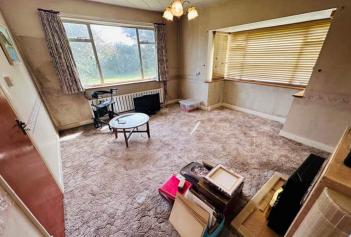

he property requires renovation and could be habitable while undertaking work, however the site provides a fantastic opportunity for larger development. The current owners have not investigated the potential of the plot but it is expected that a complete knock down and rebuild of the current premises would be accepted and there would also be consideration given to the possibility of a second detached house owing to an existing, block built shed/store on the grounds. No permissions have been granted at this stage. Current accommodation comprises lounge, kitchen/diner, three bedrooms, bathroom and a WC. There is an abundance of parking and the gardens surround the house making a very private family home.

£995,000

3 BEDROOMS

1 BATHROOM

1 RECEPTION

Shields &Rutland

# **PHOTOS**

















# **PHOTOS**

















# **PHOTOS**

















# SPECIFICATIONS





#### **Entrance Hall**

4.35m x 3.46m (14' 3" x 11' 4")

## Kitchen/Diner

4.84m x 3.30m (15' 11" x 10' 10")

## Lounge

4.54m x 4.29m (14' 11" x 14' 1")

#### **Bedroom 1**

3.89m x 3.47m (12' 9" x 11' 5")

#### **Bedroom 2**

2.91m x 2.87m (9' 7" x 9' 5")

#### **Bedroom 3**

3.40m x 2.08m (11' 2" x 6' 10")

#### **Bathroom**

1.84m x 1.79m (6' 0" x 5' 10")

#### WC

1.79m x 0.91m (5' 10" x 3' 0")

# Garden

The property sits on a large site has an abundance of space around it with mature gardens to the rear, side and front. The land is bordered by mature trees and shrubs.

## **Parking**

The property has a rear drive which gives access to the back of the property. While there is no designated park