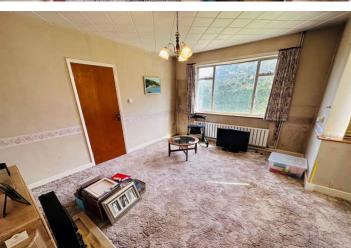

roperty requires renovation and could be habitable while undertaking work, however the site provides a fantastic opportunity for larger development. The current owners have not investigated the potential of the plot but it is expected that a complete knock down and rebuild of the current premises would be accepted and there would also be consideration given to the possibility of a second detached house owing to an existing, block built shed/store on the grounds. No permissions have been granted at this stage. Current accommodation comprises lounge, kitchen/diner, three bedrooms, bathroom and a WC. There is an abundance of parking and the gardens surround the house making a very private family home.

£995,000

3 BEDROOMS

1 BATHROOM

1 RECEPTION

Shields &Rutland

# **PHOTOS**

















# **PHOTOS**

















# **PHOTOS**

















# SPECIFICATIONS





#### **Entrance Hall**

4.35m x 3.46m (14' 3" x 11' 4")

## Kitchen/Diner

4.84m x 3.30m (15' 11" x 10' 10")

## Lounge

4.54m x 4.29m (14' 11" x 14' 1")

#### **Bedroom 1**

3.89m x 3.47m (12' 9" x 11' 5")

#### **Bedroom 2**

2.91m x 2.87m (9' 7" x 9' 5")

#### **Bedroom 3**

3.40m x 2.08m (11' 2" x 6' 10")

#### **Bathroom**

1.84m x 1.79m (6' 0" x 5' 10")

#### WC

1.79m x 0.91m (5' 10" x 3' 0")

# Garden

The property sits on a large site has an abundance of space around it with mature gardens to the rear, side and front. The land is bordered by mature trees and shrubs.

## **Parking**

The property has a rear drive which gives access to the back of the property. While there is no designated parking