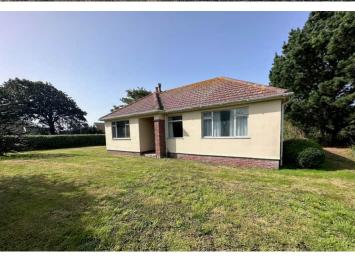

# Croix du Lorier Rue du Lorier |

This detached bungalow sits on a large plot in a quiet area of St Saviours. The property requires renovation and could be habitable while undertaking work, however the site provides a fantastic opportunity for larger development. The current owners have not investigated the potential of the plot but it is expected that a complete knock down and rebuild of the current premises would be accepted and there would also be consideration given to the possibility of a second detached house owing to an existing, block built shed/store on the grounds. No permissions have been granted at this stage. Current accommodation comprises lounge, kitchen/diner, three bedrooms, bathroom and a WC. There is an abundance of parking and the gardens surround the house making a very private family home.

£995,000

3 BEDROOMS

1 BATHROOM

1 RECEPTION

Shields &Rutland