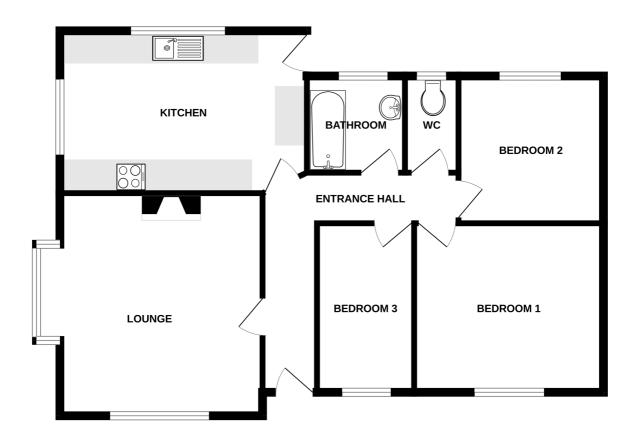

# **GROUND FLOOR**

Whilst every attempt has been made to ensure the accuracy of the floorplan contained here, measurements of doors, windows, rooms and any other items are approximate and no responsibility is taken for any error, omission or mile-statement. This plan is for illustrative purposes only and should be used as such by any prospective purchaser. The services, systems and appliances shown have not been tested and no guarantee as to their operability or efficiency can be given.

#### **Entrance Hall**

4.35m x 3.46m (14' 3" x 11' 4")

## Kitchen/Diner

4.84m x 3.30m (15' 11" x 10' 10")

## Lounge

4.54m x 4.29m (14' 11" x 14' 1")

#### **Bedroom 1**

3.89m x 3.47m (12' 9" x 11' 5")

#### **Bedroom 2**

2.91m x 2.87m (9' 7" x 9' 5")

#### **Bedroom 3**

3.40m x 2.08m (11' 2" x 6' 10")

#### **Bathroom**

1.84m x 1.79m (6' 0" x 5' 10")

#### WC

1.79m x 0.91m (5' 10" x 3' 0")