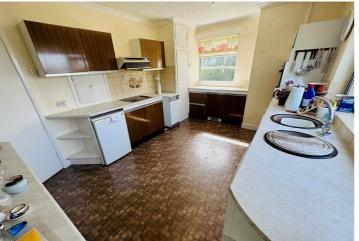

s. The property requires renovation and could be habitable while undertaking work, however the site provides a fantastic opportunity for larger development. The current owners have not investigated the potential of the plot but it is expected that a complete knock down and rebuild of the current premises would be accepted and there would also be consideration given to the possibility of a second detached house owing to an existing, block built shed/store on the grounds. No permissions have been granted at this stage. Current accommodation comprises lounge, kitchen/diner, three bedrooms, bathroom and a WC. There is an abundance of parking and the gardens surround the house making a very private family home.

£995,000

3 BEDROOMS

1 BATHROOM

1 RECEPTION

Shields &Rutland

# **PHOTOS**

















# **PHOTOS**

















# **PHOTOS**

















# SPECIFICATIONS





#### **Entrance Hall**

4.35m x 3.46m (14' 3" x 11' 4")

## Kitchen/Diner

4.84m x 3.30m (15' 11" x 10' 10")

## Lounge

4.54m x 4.29m (14' 11" x 14' 1")

#### **Bedroom 1**

3.89m x 3.47m (12' 9" x 11' 5")

#### **Bedroom 2**

2.91m x 2.87m (9' 7" x 9' 5")

#### **Bedroom 3**

3.40m x 2.08m (11' 2" x 6' 10")

#### **Bathroom**

1.84m x 1.79m (6' 0" x 5' 10")

#### WC

1.79m x 0.91m (5' 10" x 3' 0")

# Garden

The property sits on a large site has an abundance of space around it with mature gardens to the rear, side and front. The land is bordered by mature trees and shrubs.

## **Parking**

The property has a rear drive which gives access to the back of the property. While there is no designated