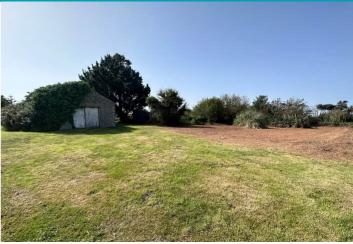

# Garden

The property sits on a large site has an abundance of space around it with mature gardens to the rear, side and front. The land is bordered by mature trees and shrubs.