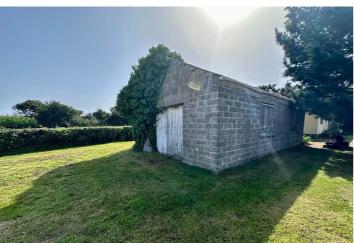

# Croix du Lorier Rue du Lorier |

This detached bungalow sits on a large plot in a quiet area of St Saviours. The property requires renovation and could be habitable while undertaking work, however the site provides a fantastic opportunity for larger development. The current owners have not investigated the potential of the plot but it is expected that a complete knock down and rebuild of the current premises would be accepted and there would also be consideration given to the possibility of a second detached house owing to an existing, block built shed/store on the grounds. No permissions have been granted at this stage. Current accommodation comprises lounge, kitchen/diner, three bedrooms, bathroom and a WC. There is an abundance of parking and the gardens surround the house making a very private family home.