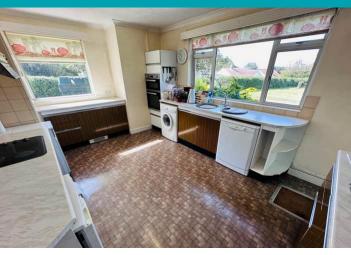

urs. The property requires renovation and could be habitable while undertaking work, however the site provides a fantastic opportunity for larger development. The current owners have not investigated the potential of the plot but it is expected that a complete knock down and rebuild of the current premises would be accepted and there would also be consideration given to the possibility of a second detached house owing to an existing, block built shed/store on the grounds. No permissions have been granted at this stage. Current accommodation comprises lounge, kitchen/diner, three bedrooms, bathroom and a WC. There is an abundance of parking and the gardens surround the house making a very private family home.

£995,000

3 BEDROOMS

1 BATHROOM

1 RECEPTION

Shields &Rutland

# **PHOTOS**

















# **PHOTOS**

















# **PHOTOS**

















# SPECIFICATIONS





#### **Entrance Hall**

4.35m x 3.46m (14' 3" x 11' 4")

## Kitchen/Diner

4.84m x 3.30m (15' 11" x 10' 10")

## Lounge

4.54m x 4.29m (14' 11" x 14' 1")

#### **Bedroom 1**

3.89m x 3.47m (12' 9" x 11' 5")

#### **Bedroom 2**

2.91m x 2.87m (9' 7" x 9' 5")

#### **Bedroom 3**

3.40m x 2.08m (11' 2" x 6' 10")

#### **Bathroom**

1.84m x 1.79m (6' 0" x 5' 10")

#### WC

1.79m x 0.91m (5' 10" x 3' 0")

# Garden

The property sits on a large site has an abundance of space around it with mature gardens to the rear, side and front. The land is bordered by mature trees and shrubs.

## **Parking**

The property has a rear drive which gives access to the back of the property. While there is no designate