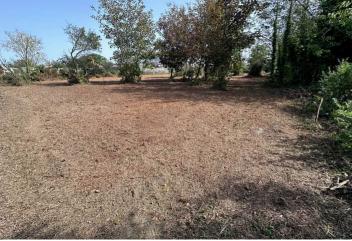

# Garden

The property sits on a large site has an abundance of space around it with mature gardens to the rear, side and front. The land is bordered by mature trees and shrubs.

#### **SPECIAL FEATURES**

- Potential to develop
- Quiet location
- Large plot