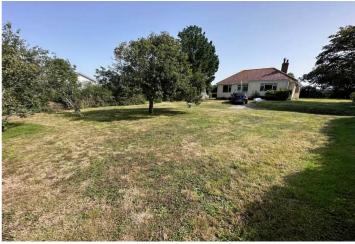

# Croix du Lorier Rue du Lorier |

This detached bungalow sits on a large plot in a quiet area of St Saviours. The property requires renovation and could be habitable while undertaking work, however the site provides a fantastic opportunity for larger development. The current owners have not investigated the potential of the plot but it is expected that a complete knock down and rebuild of the current premises would be accepted and there would also be consideration given to the possibility of a second detached house owing to an existing, block built shed/store on the grounds. No permissions have been granted at this stage. Current accommodation comprises lounge, kitchen/diner, three bedrooms, bathroom and a WC. There is an abundance of parking and the gardens surround the house making a very private family home.

# Garden

The property sits on a large site has an abundance of space around it with mature gardens to the rear, side and front. The land is bordered by mature trees and shrubs.

## **Parking**

The property has a rear drive which gives access to the back of the property. While there is no designated parking area, there is no shortage of space for a number of vehicles.

#### **SPECIAL FEATURES**

- Potential to develop
- Quiet location
- Large plot