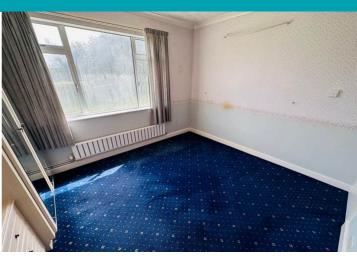

#### **Bedroom 1**

3.89m x 3.47m (12' 9" x 11' 5")

#### **Bedroom 2**

2.91m x 2.87m (9' 7" x 9' 5")

#### **Bedroom 3**

3.40m x 2.08m (11' 2" x 6' 10")