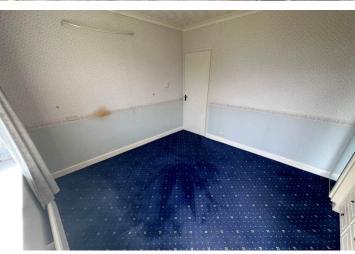

#### **Bedroom 1**

3.89m x 3.47m (12' 9" x 11' 5")

#### **Bedroom 2**

2.91m x 2.87m (9' 7" x 9' 5")

#### **Bedroom 3**

3.40m x 2.08m (11' 2" x 6' 10")