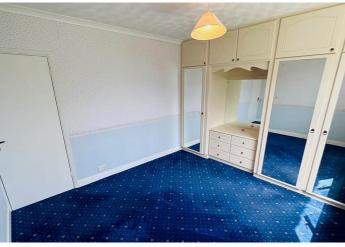

#### **Bedroom 1**

3.89m x 3.47m (12' 9" x 11' 5")

#### **Bedroom 2**

2.91m x 2.87m (9' 7" x 9' 5")

#### **Bedroom 3**

3.40m x 2.08m (11' 2" x 6' 10")