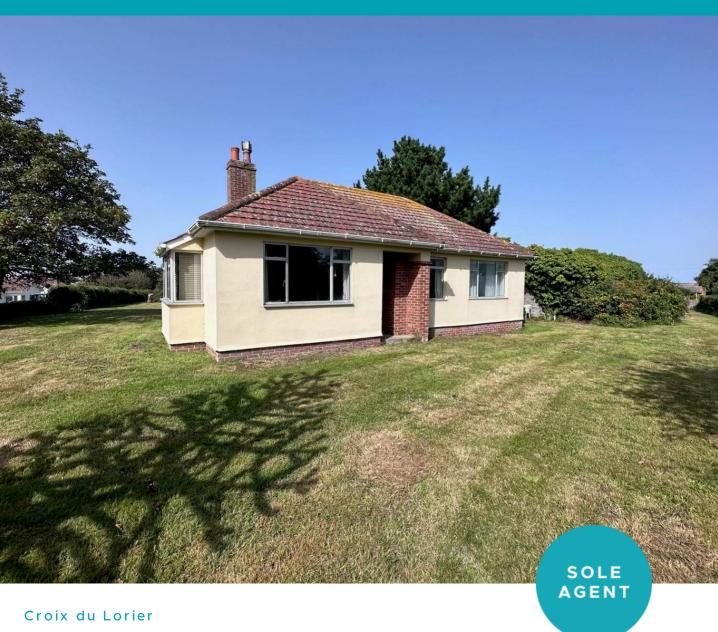

# Croix du Lorier Rue du Lorier |

This detached bungalow sits on a large plot in a quiet area of St Saviours. The property requires renovation and could be habitable while undertaking work, however the site provides a fantastic opportunity for larger development. The current owners have not investigated the potential of the plot but it is expected that a complete knock down and rebuild of the current premises would be accepted and there would also be consideration given to the possibility of a second detached house owing to an existing, block built shed/store on the grounds. No permissions have been granted at this stage. Current accommodation comprises lounge, kitchen/diner, three bedrooms, bathroom and a WC. There is an abundance of parking and the gardens surround the house making a very private family home.

£995,000

3 BEDROOMS

1 BATHROOM

1 RECEPTION

Shields &Rutland