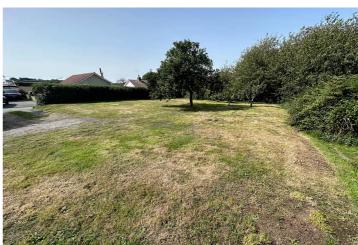

# Croix du Lorier Rue du Lorier |

This detached bungalow sits on a large plot in a quiet area of St Saviours. The property requires renovation and could be habitable while undertaking work, however the site provides a fantastic opportunity for larger development. The current owners have not investigated the potential of the plot but it is expected that a complete knock down and rebuild of the current premises would be accepted and there would also be consideration given to the possibility of a second detached house owing to an existing, block built shed/store on the grounds. No permissions have been granted at this stage. Current accommodation comprises lounge, kitchen/diner, three bedrooms, bathroom and a WC. There is an abundance of parking and the gardens surround the house making a very private family home.

# Garden

The property sits on a large site has an abundance of space around it with mature gardens to the rear, side and front. The land is bordered by mature trees and shrubs.

#### **SPECIAL FEATURES**

- Potential to develop
- Quiet location
- Large plot