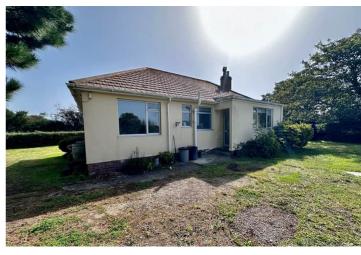

# Croix du Lorier Rue du Lorier |

This detached bungalow sits on a large plot in a quiet area of St Saviours. The property requires renovation and could be habitable while undertaking work, however the site provides a fantastic opportunity for larger development. The current owners have not investigated the potential of the plot but it is expected that a complete knock down and rebuild of the current premises would be accepted and there would also be consideration given to the possibility of a second detached house owing to an existing, block built shed/store on the grounds. No permissions have been granted at this stage. Current accommodation comprises lounge, kitchen/diner, three bedrooms, bathroom and a WC. There is an abundance of parking and the gardens surround the house making a very private family home.

£995,000

3 BEDROOMS

1 BATHROOM

1 RECEPTION

Shields &Rutland