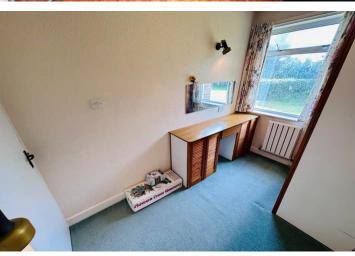

#### **Bedroom 1**

3.89m x 3.47m (12' 9" x 11' 5")

#### **Bedroom 2**

2.91m x 2.87m (9' 7" x 9' 5")

#### **Bedroom 3**

3.40m x 2.08m (11' 2" x 6' 10")