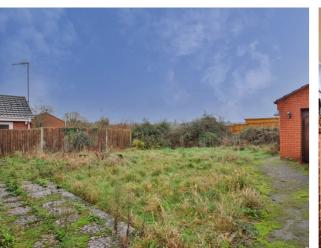

There are four bedrooms, a family bathroom, and a separate shower room.

The front of the property has a garden area and a driveway leading to the garage located at the rear of the property. The rear garden is private and could be a tranquil retreat.