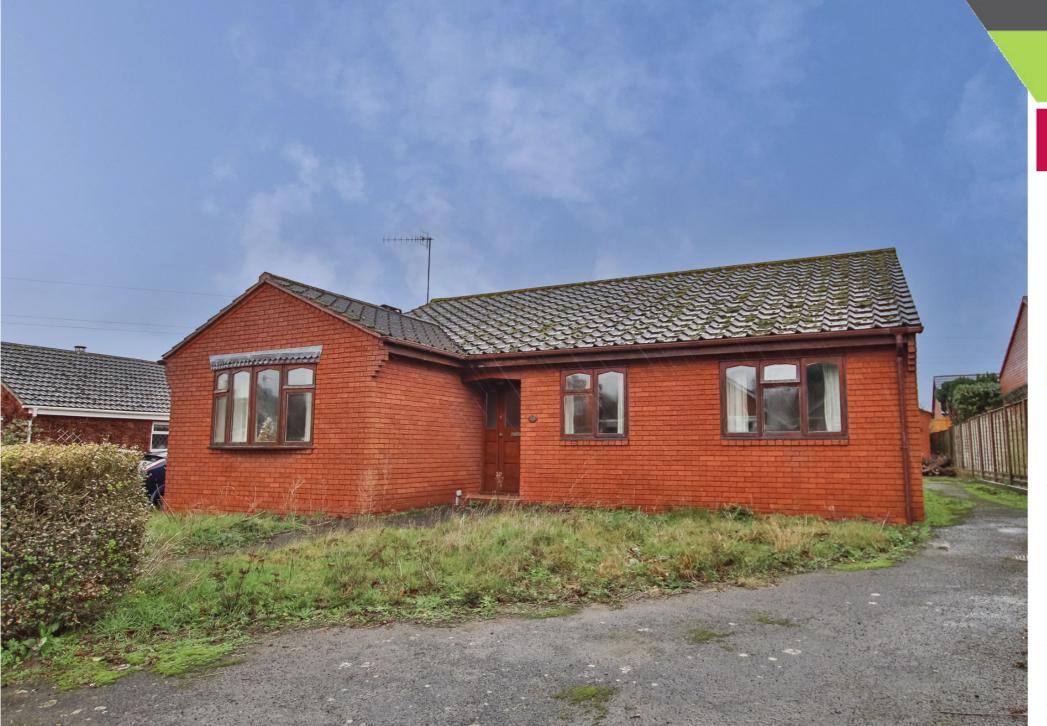

## S M S M

£425,000

30 Old Northwick Lane **Northwick Worcester** 

EPC D

Located in a peaceful lane in the heart of Northwick, this spacious detached bungalow was built in 1987.

The property requires some cosmetic work internally, but this should not detract from the potential of this beautiful family home. The living room is located at the front of the property and extends up to 21 feet in length, while the kitchen and dining area are located at the rear of the property with French doors leading to the garden.

There are four bedrooms, a family bathroom, and a separate shower room.

The front of the property has a garden area and a driveway leading to the garage located at the rear of the property. The rear garden is private and could be a tranquil retreat.