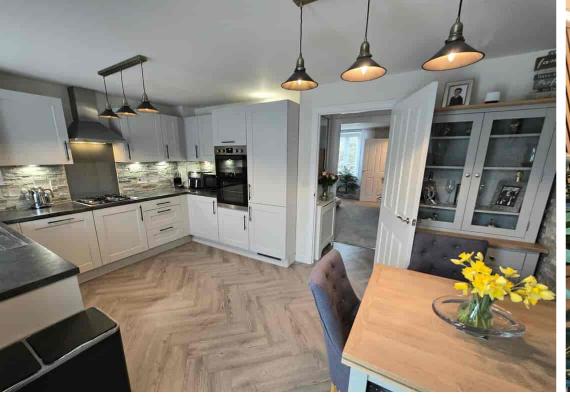

**Annual Service Charge:** 260

Water Supply: Mains Supply.

**Sewerage:** Mains Supply.

**Broadband Connection Types:** FTTP.

**Accessibility Types:** Level access.

A Newly Built Three Bed Semi-Detached Family Home \* Beautifully decorated throughout \* Master Bedroom with built in wardrobes & En-Suite Shower Room \* Three Good Size Double Bedrooms all immaculately presented \* A Ground Floor Cloakroom W.C \* Lovely South Facing Lounge with Bay Window \* Bespoke Fitted Kitchen-Diner with built in appliances \* Stunning Landscaped Rear Garden \* Covered Car Parking (for x2 Cars) \* A Lovely Peaceful Location \* Highly Efficient Central Heating System \* New Build Guarantees In Place \*

- Bespoke Fitted Kitchen-Diner
- Covered Car Parking (x2 Cars)
- Lovely Peaceful Location
- (Opposite Protected Woodland)
- Highly Efficient Central Heating System
  - New Build Guarantees
- Internal Viewing Highly Recommended
- Call Our Bexhill Team on 01424 224488