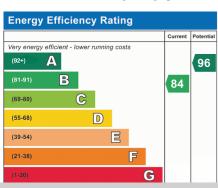

Bedrooms: 3

Receptions: 2

Council Tax: Band D

Council Tax: Rate 2552.34

Parking Types: Driveway. Off Street.

**Heating Sources:** Double Glazing. Gas Central.

**Electricity Supply:** Mains Supply.

EPC Rating: B (84)