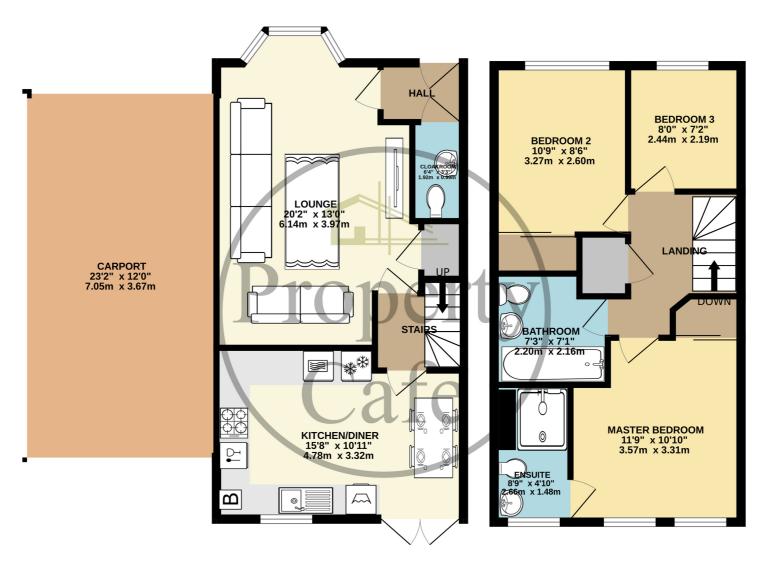

Whilst every attempt has been made to ensure the accuracy of the floorplan contained here, measurements of doors, windows, rooms and any other items are approximate and no responsibility is taken for any error, omission or mis-statement. This plan is for illustrative purposes only and should be used as such by any prospective purchaser. The services, systems and appliances shown have not been tested and no guarantee as to their operability or efficiency can be given. Made with Metropix ©2024

Bedrooms: 3

Receptions: 2

Council Tax: Band D

Council Tax: Rate 2552.34

Parking Types: Driveway. Off Street.

**Heating Sources:** Double Glazing. Gas Central.

**Electricity Supply:** Mains Supply.

EPC Rating: B (84)

**Annual Service Charge:** 260

Water Supply: Mains Supply.

**Sewerage:** Mains Supply.

**Broadband Connection Types:** FTTP.

**Accessibility Types:** Level access.

A Newly Built Three Bed Semi-Detached Family Home \* Beautifully decorated throughout \* Master Bedroom with built in wardrobes & En-Suite Shower Room \* Three Good Size Double Bedrooms all immaculately presented \* A Ground Floor Cloakroom W.C \* Lovely South Facing Lounge with Bay Window \* Bespoke Fitted Kitchen-Diner with built in appliances \* Stunning Landscaped Rear Garden \* Covered Car Parking (for x2 Cars) \* A Lovely Peaceful Location \* Highly Efficient Central Heating System \* New Build Guarantees In Place \*

- A Newly Built Three Bed Semi
- Stunning Landscaped Garden
- Beautifully decorated throughout
- Master Bedroom (With En-Suite)
- Three Good Size Double Bedrooms
  - Ground Floor Cloakroom W.C
  - Lovely South Facing Lounge
- Stunning Landscaped Rear Garden

- Bespoke Fitted Kitchen-Diner
- Covered Car Parking (x2 Cars)
- Lovely Peaceful Location
- (Opposite Protected Woodland)
- Highly Efficient Central Heating System
  - New Build Guarantees
- Internal Viewing Highly Recommended
- Call Our Bexhill Team on 01424 224488