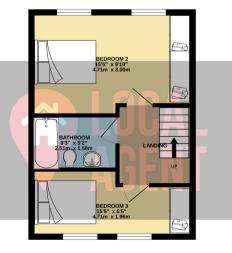

GROUND FLOOR 331 sq.ft. (30.8 sq.m.) approx.

1ST FLOOR 331 sq.ft. (30.8 sq.m.) approx 2ND FLOOR 331 sq.ft. (30.8 sq.m.) approx.

TOTAL FLOOR AREA: 994 sq.ft. (92.3 sq.m.) approx. Whilst every attempt has been made to ensure the accuracy of the floorplan contained here, measurements of doors, windows, rooms and any other items are approximate and no responsibility is taken for any error, omission or mis-statement. This plan is for illustrative purposes only and should be used as such by any prospective purchaser. The services, systems and appliances shown have not been tested and no guarantee as to their operability or efficiency can be given. Made with Metropix e2025