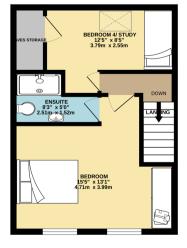

GROUND FLOOR 331 sq.ft. (30.8 sq.m.) approx.

1ST FLOOR 331 sq.ft. (30.8 sq.m.) approx 2ND FLOOR 331 sq.ft. (30.8 sq.m.) approx.

TOTAL FLOOR AREA: 994 sq.ft. (92.3 sq.m.) approx. Whilst every attempt has been made to ensure the accuracy of the floorplan contained here, measurements of doors, windows, rooms and any other items are approximate and no responsibility is taken for any error, omission or mis-statement. This plan is for illustrative purposes only and should be used as such by any prospective purchaser. The services, systems and appliances shown have not been tested and no guarantee as to their operability or efficiency can be given. Made with Metropix e2025