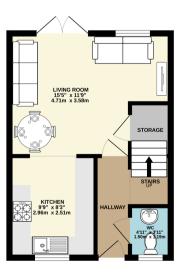

GROUND FLOOR 331 sq.ft. (30.8 sq.m.) approx.

1ST FLOOR 331 sq.ft. (30.8 sq.m.) approx 2ND FLOOR 331 sq.ft. (30.8 sq.m.) approx.

TOTAL FLOOR AREA: 994 sq.ft. (92.3 sq.m.) approx. Whilst every attempt has been made to ensure the accuracy of the floorplan contained here, measurements of doors, windows, rooms and any other items are approximate and no responsibility is taken for any error, omission or mis-statement. This plan is for illustrative purposes only and should be used as such by any prospective purchaser. The services, systems and appliances shown have not been tested and no guarantee as to their operability or efficiency can be given. Made with Metropix e2025