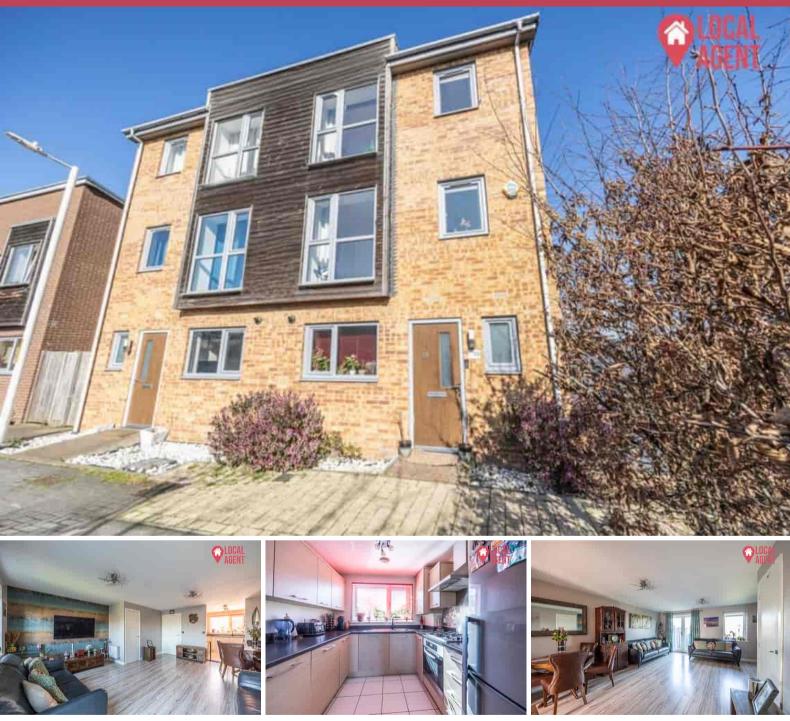

## e: sales@localagent.properties | w: www.localagent.properties

23 Rainbow Gardens, Dartford, Select, DA1 5RF £425,000 Freehold

## Description

Located on the popular Bridge Development you will find this well presented and spacious Four Bedroom Townhouse. There is an ensuite shower room to the main bedroom, family bathroom and ground WC. The living room is a good size and open plan to the modern kitchen. The rear garden is low maintenance, ideal for BBQs and entertaining with views across Dartford Marshes.

Use our online diary to request your viewing.

Situated on the popular Bridge Development, this beautifully presented four bedroom family home is only a short distance to the school, local amenities and Lake which boasts peaceful footpaths, play areas and Dartford Bridge views. The development is also a short distance from the Thames Path which runs from Kent to London, excellent for cycling and outdoor enthusiasts. This excellent location benefits from a short distance to Bluewater Shopping Centre, easy access to Darenth Valley Hospital and Darenth Country Park which has history dating back to the Saxon times, the country park has excellent woodland walks and surrounded by horses paddocks which is ideal for a rural lifestyle. The proximity to the Darenth Valley Hospital has become very popular for families for work and access and Bluewater shopping centre is only a few minutes driveway away. For London Commuters, Dartford Station is approximately 1.6 miles away of a few minutes on the Fast Track