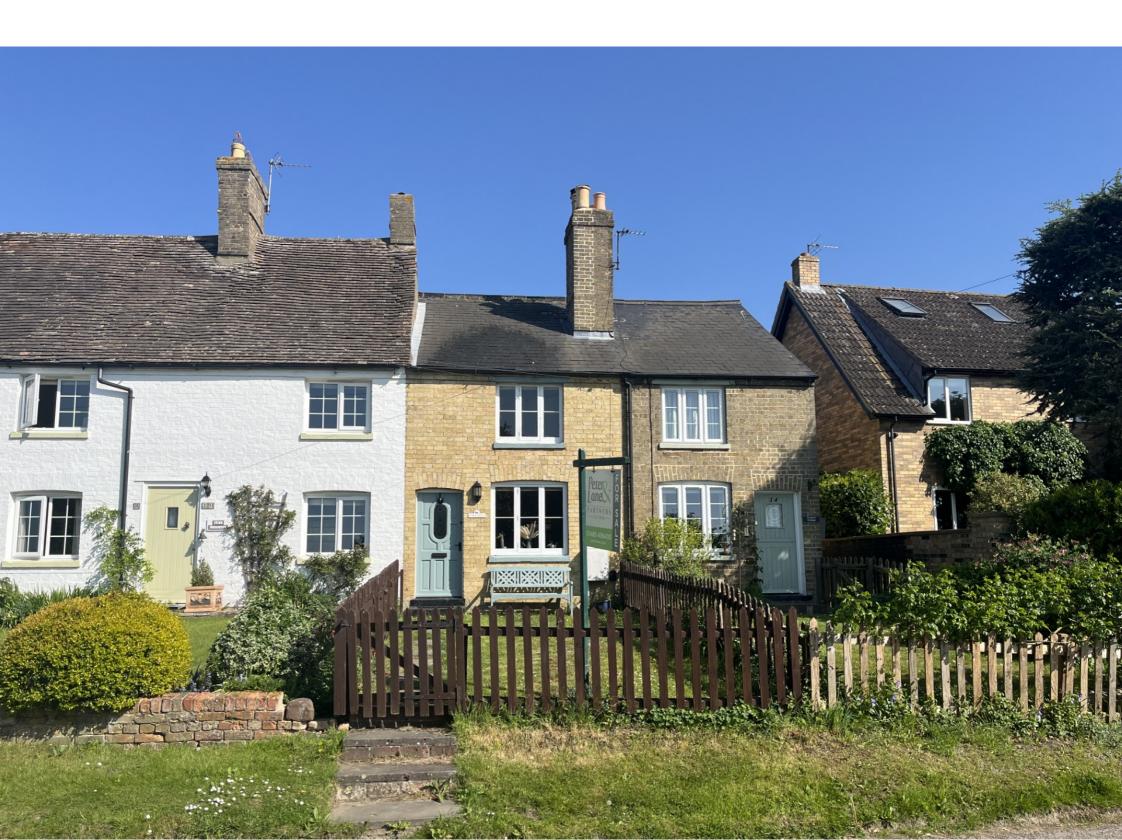

# 12 High Green, Abbotsley, St Neots, Cambridgeshire PE19 6UL £319,995

- Beautifully presented Period Cottage
- Modern fitted kitchen and bathroom suite ٠
- useable 'loft space' with staircase leading from Bedroom 2
- Single garage

# Outside

front garden laid to lawn with picket fence and gate enclosure with open views of the Village Green. Rear garden mainly laid to shaped lawn with large weather boarded shed (with pan tiled roof), rear pedestrian access to the GARAGE. Beautiful views of St Margarets