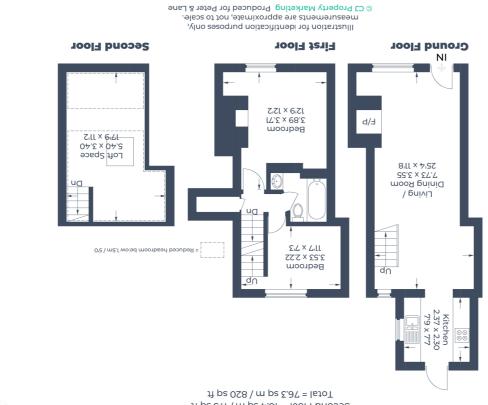

# ACCOMMODATION

part glazed door to:

#### **Reception Room**

brick fire surround with inset multi fuel burning stove, radiator, open tread staircase leading to the First Floor Landing, windows to the front & rear aspects

#### Kitchen

comprising base level and wall mounted cupboard units, fitted worksurfaces with inset sink and drainer, integrated oven and hob, space for automatic washing machine, window to the side aspect, stable door to the Garden

## Landing

airing cupboard housing hot water cylinder, access to all First Floor accommodation

Bedroom One window to the front aspect

## **Bedroom Two**

window to the rear aspect, open tread staircase leading to the LOFT

# **Bathroom**

three piece white suite to comprise panel bath, vanity wash hand basin and W.C.

# Loft space

with Velux skylight window