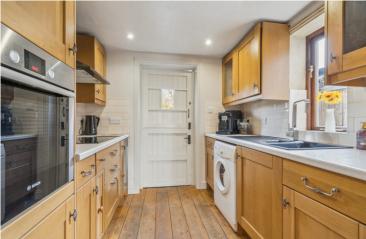

#### Kitchen

comprising base level and wall mounted cupboard units, fitted worksurfaces with inset sink and drainer, integrated oven and hob, space for automatic washing machine, window to the side aspect, stable door to the Garden