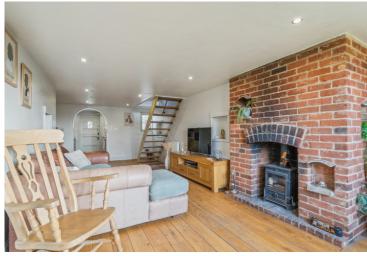

#### **Reception Room**

brick fire surround with inset multi fuel burning stove, radiator, open tread staircase leading to the First Floor Landing, windows to the front & rear aspects