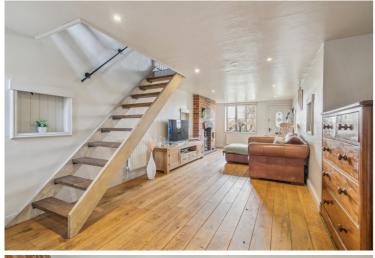

#### **Reception Room**

brick fire surround with inset multi fuel burning stove, radiator, open tread staircase leading to the First Floor Landing, windows to the front & rear aspects