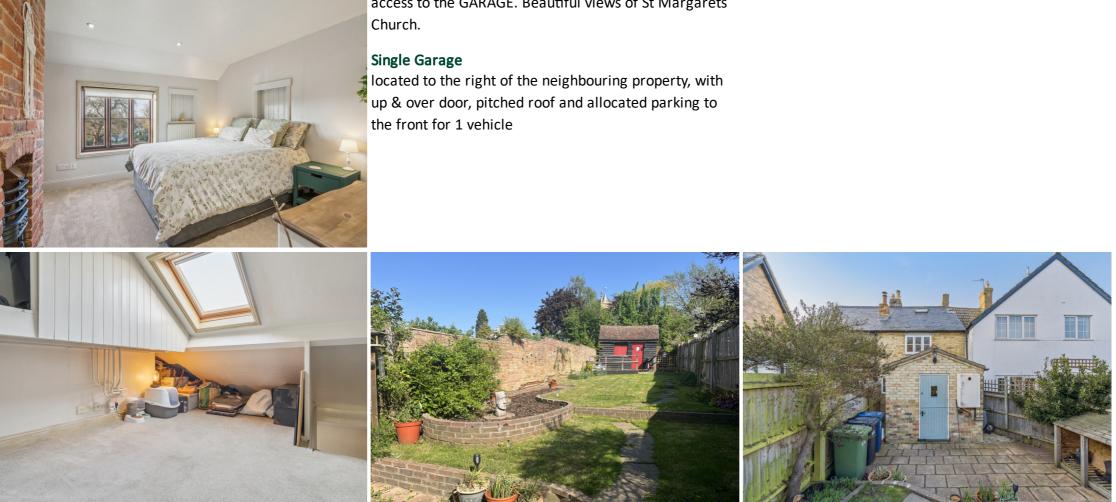

# Loft space

with Velux skylight window

# Outside

front garden laid to lawn with picket fence and gate enclosure with open views of the Village Green. Rear garden mainly laid to shaped lawn with large weather boarded shed (with pan tiled roof), rear pedestrian access to the GARAGE. Beautiful views of St Margarets