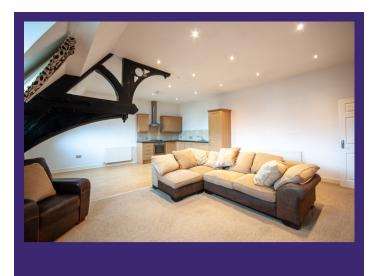

### LIVING ROOM

7.15m x 5.83m (23' 5" x 19' 2")

A large open plan living room with lounge, dining and kitchen areas.

# **LOUNGE AREA**

3.83m x 5.83m (12' 7" x 19' 2")

Original beams, double glazed window to front, radiator.

#### KITCHEN DINING AREA

3.32m x 5.83m (10' 11" x 19' 2")

Modern fitted kitchen with a matching range of eye level wall and base cupboards with laminate worktops, stainless steel sink unit with tiled splashbacks, integrated fridge/freezer, dishwasher and washing machine, built-in electric oven and gas hob with extractor fan over, feature beam in dining area, double glazed window, radiator. vinyl flooring.