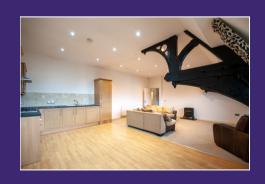

### LIVING ROOM

7.15m x 5.83m (23' 5" x 19' 2")

A large open plan living room with lounge, dining and kitchen areas.

# **LOUNGE AREA**

3.83m x 5.83m (12' 7" x 19' 2")

Original beams, double glazed window to front, radiator.

#### KITCHEN DINING AREA

3.32m x 5.83m (10' 11" x 19' 2")

Modern fitted kitchen with a matching range of eye level wall and base cupboards with laminate worktops, stainless steel sink unit with tiled splashbacks, integrated fridge/freezer, dishwasher and washing machine, built-in electric oven and gas hob with extractor fan over, feature beam in dining area, double glazed window, radiator. vinyl flooring.