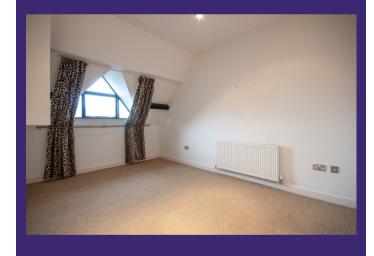

### **BEDROOM 1**

3.65m x 4.52m (12' 0" x 14' 10")

Built-in wardrobe, radiator, double glazed window, door to:

# **BEDROOM 2**

3.16m x 4.67m (10' 4" x 15' 4")

Double glazed window to front, wall mounted gas boiler, radiator.