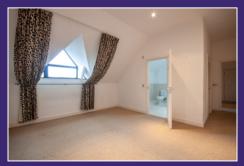

### **BEDROOM 1**

3.65m x 4.52m (12' 0" x 14' 10")

Built-in wardrobe, radiator, double glazed window, door to:

# **BEDROOM 2**

3.16m x 4.67m (10' 4" x 15' 4")

Double glazed window to front, wall mounted gas boiler, radiator.

### **BATHROOM**

3.25m x 3.24m (10' 8" x 10' 8")

Fitted with a three piece suite, comprising: panelled bath, pedestal wash hand basin and low level WC, part tiled wals, heated towel rail, double glazed skylight.