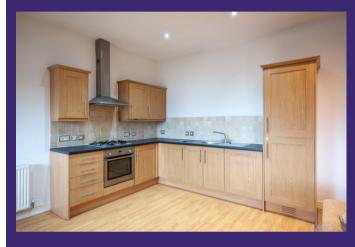

#### KITCHEN DINING AREA

3.32m x 5.83m (10' 11" x 19' 2")

Modern fitted kitchen with a matching range of eye level wall and base cupboards with laminate worktops, stainless steel sink unit with tiled splashbacks, integrated fridge/freezer, dishwasher and washing machine, built-in electric oven and gas hob with extractor fan over, feature beam in dining area, double glazed window, radiator. vinyl flooring.