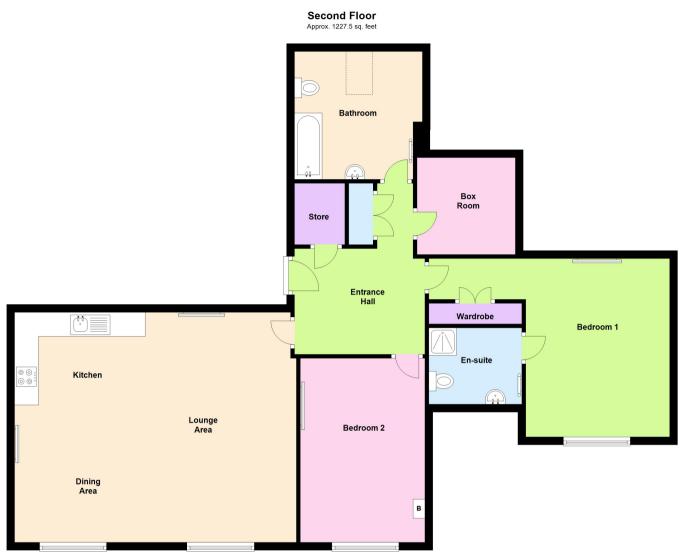

# SECOND FLOOR

### **ENTRANCE HALL**

3.31m x 2.68m (10' 10" x 8' 10")

Access to all principal rooms, built-in double wardrobe/storage cupboard, walk-in store room with light.

### LIVING ROOM

7.15m x 5.83m (23' 5" x 19' 2")

A large open plan living room with lounge, dining and kitchen areas.

# **LOUNGE AREA**

3.83m x 5.83m (12' 7" x 19' 2")

Original beams, double glazed window to front, radiator.

#### KITCHEN DINING AREA

3.32m x 5.83m (10' 11" x 19' 2")

Modern fitted kitchen with a matching range of eye level wall and base cupboards with laminate worktops, stainless steel sink unit with tiled splashbacks, integrated fridge/freezer, dishwasher and washing machine, built-in electric oven and gas hob with extractor fan over, feature beam in dining area, double glazed window, radiator. vinyl flooring.

### **BEDROOM 1**

3.65m x 4.52m (12' 0" x 14' 10")

Built-in wardrobe, radiator, double glazed window, door to:

### **EN-SUITE SHOWER ROOM**

2.36m x 1.94m (7' 9" x 6' 4")

Half tiled walls and fitted with a three piece suite comprising: tiled shower cubicle with main fed shower, pedestal wash hand basin and low level WC, heated towel radiator, vinyl flooring.

# **BEDROOM 2**

3.16m x 4.67m (10' 4" x 15' 4")

Double glazed window to front, wall mounted gas boiler, radiator.

### **BATHROOM**

3.25m x 3.24m (10' 8" x 10' 8")

Fitted with a three piece suite, comprising: panelled bath, pedestal wash hand basin and low level WC, part tiled wals, heated towel rail, double glazed skylight.

Total area: approx. 1227.5 sq. feet

This plan is included as a service to our customers and is intended as a GUIDE TO LAYOUT only. Dimensions are approximate. DO NOT SCALE.

33, The Green, Hartford, Northwich, CW8 1QA 01606 331784