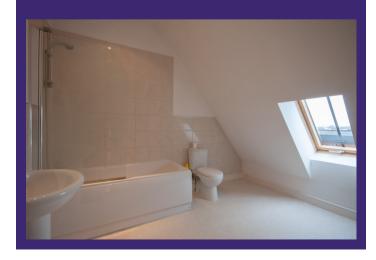

### **EN-SUITE SHOWER ROOM**

2.36m x 1.94m (7' 9" x 6' 4")

Half tiled walls and fitted with a three piece suite comprising: tiled shower cubicle with main fed shower, pedestal wash hand basin and low level WC, heated towel radiator, vinyl flooring.

### **BATHROOM**

3.25m x 3.24m (10' 8" x 10' 8")

Fitted with a three piece suite, comprising: panelled bath, pedestal wash hand basin and low level WC, part tiled wals, heated towel rail, double glazed skylight.