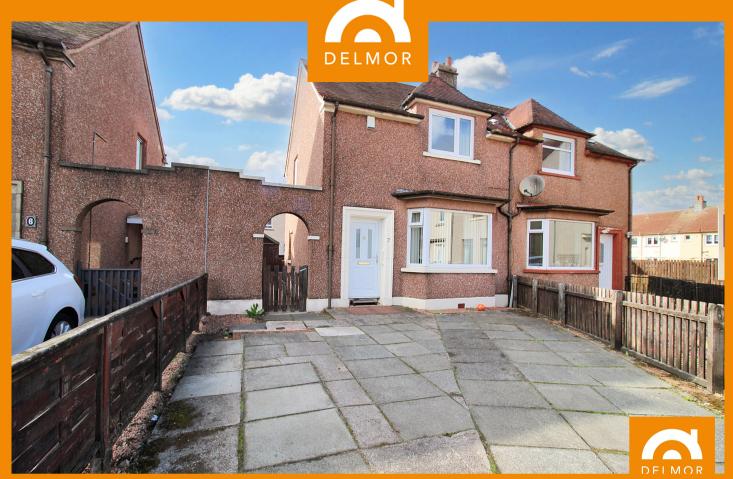

7 Graham Crescent, Leven, Fife, KY8 4BE

Offers Over £112,000

## PROPERTY DETAILS

A well sized TWO BED SEMI DETACHED house located to the end of a quiet Cul-de-sac in Leven with driveway to the front and easily maintained garden to the rear of the property. Accommodation comprising; Spacious Lounge, Kitchen, Utility, Two large double bedrooms and family bathroom. Walking distance to a host of local amenities and main travel links, ideal first time buy or buy to let opportunity. Viewing strictly by appointment.

## **KEY FEATURES**

- Spacious Semi Detached property
- Well appointed Lounge
- Kitchen and Utility
- TWO large DOUBLE bedrooms
- Easily maintain Gardens with Drive
- Walking distance to a host of local amenities
- Close to main travel links