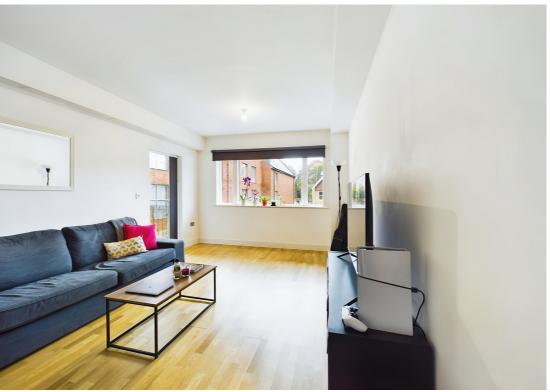

This well presented one bedroom apartment offers an open plan living space with a doorway out to the balcony. This flows through to the fitted kitchen with built-in appliances. There is a generous bedroom with built-in wardrobe and again access to the balcony. The property is completed with a three piece bathroom suite.