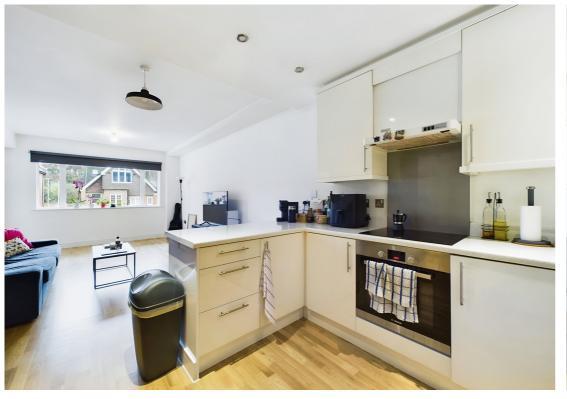

This well presented one bedroom apartment offers an open plan living space with a doorway out to the balcony. This flows through to the fitted kitchen with built-in appliances. There is a generous bedroom with built-in wardrobe and again access to the balcony. The property is completed with a three piece bathroom suite.