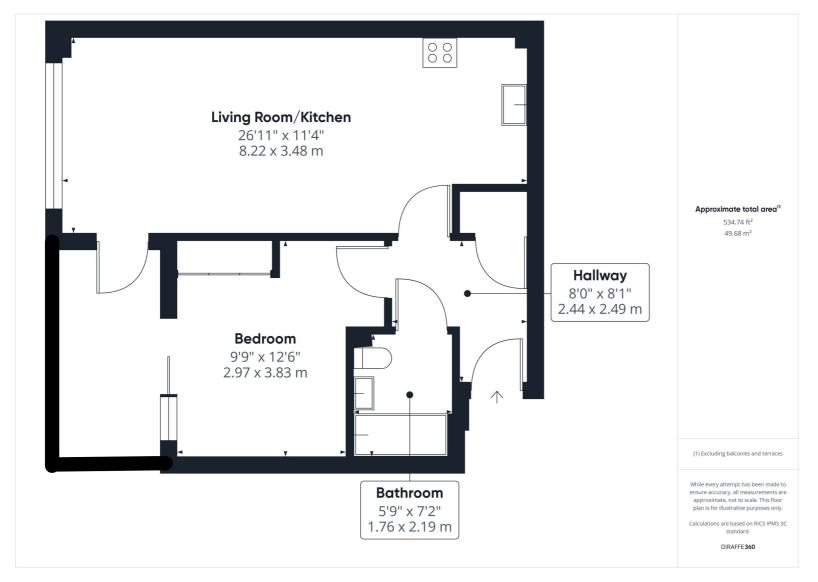

This well presented one bedroom apartment offers an open plan living space with a doorway out to the balcony. This flows through to the fitted kitchen with built-in appliances. There is a generous bedroom with built-in wardrobe and again access to the balcony. The property is completed with a three piece bathroom suite.