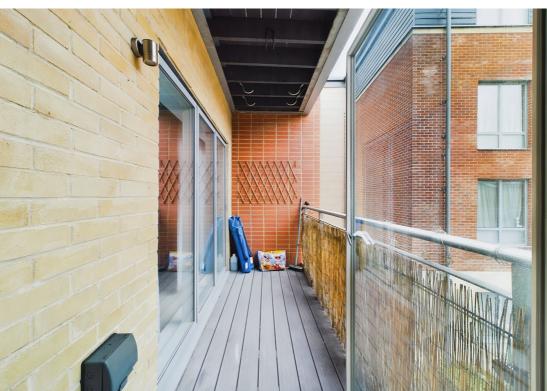

This well presented one bedroom apartment offers an open plan living space with a doorway out to the balcony. This flows through to the fitted kitchen with built-in appliances. There is a generous bedroom with built-in wardrobe and again access to the balcony. The property is completed with a three piece bathroom suite.