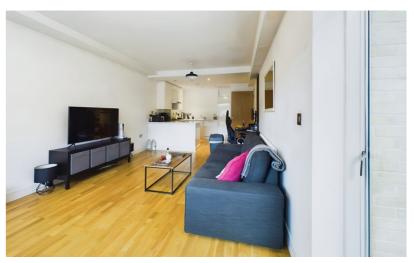

This well presented one bedroom apartment offers an open plan living space with a doorway out to the balcony. This flows through to the fitted kitchen with built-in appliances. There is a generous bedroom with built-in wardrobe and again access to the balcony. The property is completed with a three piece bathroom suite.

- A one bedroom apartment with balcony
- Modern and well presented throughout
- · Open plan living and kitchen area
- Generous bedroom with built-in wardrobe
- Prime town centre location
- 0.7 miles, 14 mins walk to Hitchin train station (as per Google maps)