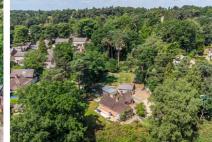

## 13 Lime Avenue, CAMBERLEY, Surrey GU15 2BS

\*DEVELOPMENT OPPORTUNITY\* Jigsaw Estates are extremely excited to present to the market a detached bungalow occupying a plot approaching 0.5 of an acre and offering outline planning for a separate detached dwelling. The existing bungalow also has PD plans validated by the local planning authority for a large rear and 1st floor extension to take it to over 2500 square feet of accommodation. The plot is accessed via a private lane at the end of a cul-de-sac off of one of Camberley's premier roads. The plot could be separated and developed to create the two dwellings mentioned above. Alternatively, there is also the potential of creating an even larger property on a generous plot (subject to planning). The existing bungalow offers accommodation comprising two double bedrooms, living room and kitchen/breakfast room. Outside there is also a detached cabin with light and power and a garage. There is a large gravel driveway offering plenty of parking and turning circle as well as block paved area for additional parking. We have all plans available in the office for both the extension to the existing dwelling as well as the outline plans for the new proposed dwelling.

## **GUIDE PRICE £900,000 Freehold**

- DEVELOPMENT OPPORTUNITY
- APPROX 0.5 OF AN ACRE PLOT
- SECLUDED PLOT IN PREMIER LOCATION
- EXISTING PROPERTY IS A 2 BEDROOM BUNGALOW IN GOOD ORDER
- COUNCIL TAX BAND = G

- PD PLANS VALIDATED BY THE LOCAL PLANNING AUTHORITYY
- OUTLINE PLANNING FOR DETACHED DWELLING
- ACCESSED VIA LONG PRIVATE DRIVEWAY
- LARGE DRIVEWAY