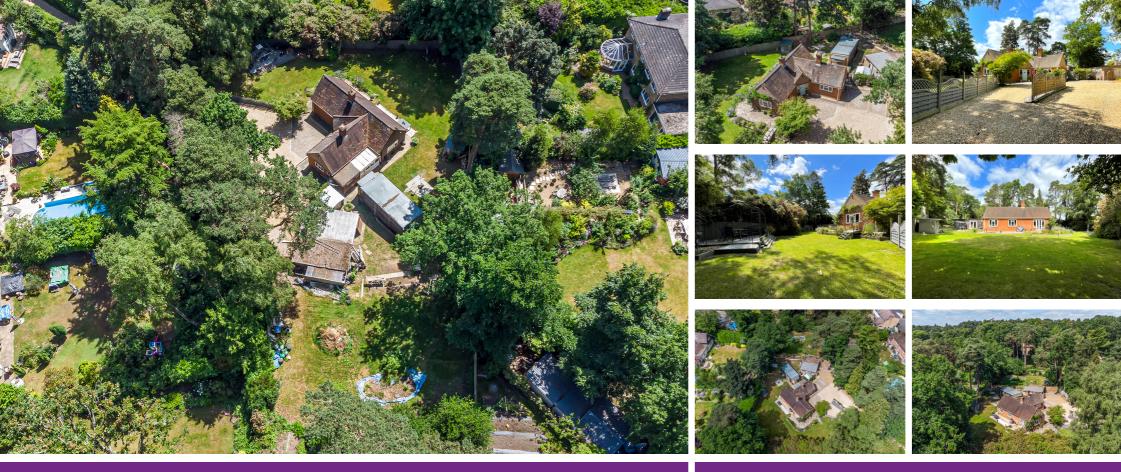

## 13 Lime Avenue, CAMBERLEY, Surrey GU15 2BS

\*DEVELOPMENT OPPORTUNITY\* Jigsaw Estates are extremely excited to present to the market a detached bungalow occupying a plot approaching 0.5 of an acre and offering outline planning for a separate detached dwelling. The existing bungalow also has PD plans validated by the local planning authority for a large rear and 1st floor extension to take it to over 2500 square feet of accommodation. The plot is accessed via a private lane at the end of a cul-de-sac off of one of Camberley's premier roads. The plot could be separated and developed to create the two dwellings mentioned above. Alternatively, there is also the potential of creating an even larger property on a generous plot (subject to planning). The existing bungalow offers accommodation comprising two double bedrooms, living room and kitchen/breakfast room. Outside there is also a detached cabin with light and power and a garage. There is a large gravel driveway offering plenty of parking and turning circle as well as block paved area for additional parking. We have all plans available in the office for both the extension to the existing dwelling as well as the outline plans for the new proposed dwelling.

## **GUIDE PRICE £900,000 Freehold**

- DEVELOPMENT OPPORTUNITY
- APPROX 0.5 OF AN ACRE PLOT
- SECLUDED PLOT IN PREMIER LOCATION
- EXISTING PROPERTY IS A 2 BEDROOM BUNGALOW IN GOOD ORDER
- COUNCIL TAX BAND = G

- PD PLANS VALIDATED BY THE LOCAL PLANNING AUTHORITYY
- OUTLINE PLANNING FOR DETACHED DWELLING
- ACCESSED VIA LONG PRIVATE DRIVEWAY
- LARGE DRIVEWAY