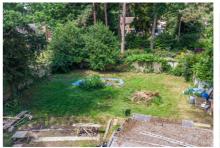

## 13 Lime Avenue, CAMBERLEY, Surrey GU15 2BS

\*DEVELOPMENT OPPORTUNITY\* Jigsaw Estates are extremely excited to present to the market a detached bungalow occupying a plot approaching 0.5 of an acre and offering outline planning for a separate detached dwelling. The existing bungalow also has PD plans validated by the local planning authority for a large rear and 1st floor extension to take it to over 2500 square feet of accommodation. The plot is accessed via a private lane at the end of a cul-de-sac off of one of Camberley's premier roads. The plot could be separated and developed to create the two dwellings mentioned above. Alternatively, there is also the potential of creating an even larger property on a generous plot (subject to planning). The existing bungalow offers accommodation comprising two double bedrooms, living room and kitchen/breakfast room. Outside there is also a detached cabin with light and power and a garage. There is a large gravel driveway offering plenty of parking and turning circle as well as block paved area for additional parking. We have all plans available in the office for both the extension to the existing dwelling as well as the outline plans for the new proposed dwelling.

## **GUIDE PRICE £900,000 Freehold**

- DEVELOPMENT OPPORTUNITY
- APPROX 0.5 OF AN ACRE PLOT
- SECLUDED PLOT IN PREMIER LOCATION
- EXISTING PROPERTY IS A 2 BEDROOM BUNGALOW IN GOOD ORDER
- COUNCIL TAX BAND = G

- PD PLANS VALIDATED BY THE LOCAL PLANNING AUTHORITYY
- OUTLINE PLANNING FOR DETACHED DWELLING
- ACCESSED VIA LONG PRIVATE DRIVEWAY
- LARGE DRIVEWAY