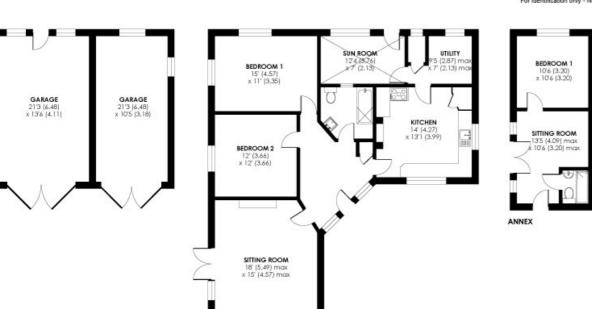

## **LIME AVENUE, GU15**

Approximate Area = 1130 sq ft / 105 sq m
Garage = 532 sq ft / 49.4 sq m
Annex = 254 sq ft / 23.6 sq m
Total = 1916 sq ft / 178 sq m
For identification only - Not to scale

Floor plan produced in accordance with RICS Property Measurement Standards incorporating International Property Measurement Standards (IPMS2 Residential). © richecom 2022. Produced for nichecom. Jigsaw Estates Ltd. REF: 883757

**GROUND FLOOR** 

**Tel:** 01276 538638

Email: info@jigsaw-estates.co.uk