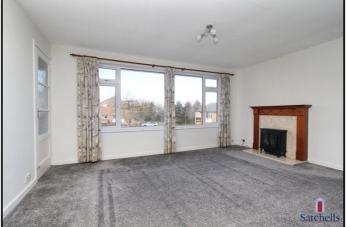

# **Living Room:**

Carpet. Radiator. Large double glazed window to front aspect overlooking green space. Open plan to dining space. Electric fire with mantle and surround.

## Dining Room:

Carpet. Radiator. Double glazed window to rear aspect. Storage cupboard.