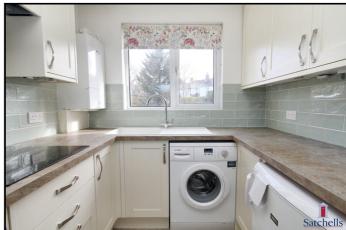

#### Kitchen:

Tiled floor. Double glazed window to rear aspect. Boiler. Howdens kitchen including worktops with tiled splashback and a range of

wall and base mounted units with integrated:
Double mid-height oven, sink & drainer, electric
hob and extractor fan. Space for fridge and
washing machine. \*Washing machine and
fridge included if required