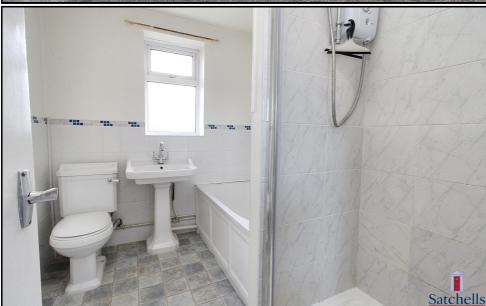

#### **Bathroom:**

Lino flooring. Partly tiled walls. Privacy window to rear aspect. Wash hand basin. WC. Bath with mixer taps. Shower with glass screen, tiled walls and wall mounted electric shower.