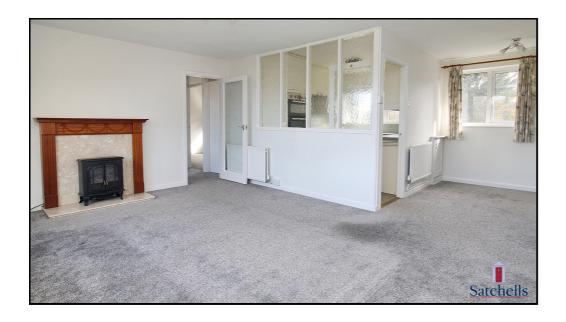

# **Living Room:**

Carpet. Radiator. Large double glazed window to front aspect overlooking green space. Open plan to dining space. Electric fire with mantle and surround.

## Dining Room:

Carpet. Radiator. Double glazed window to rear aspect. Storage cupboard.