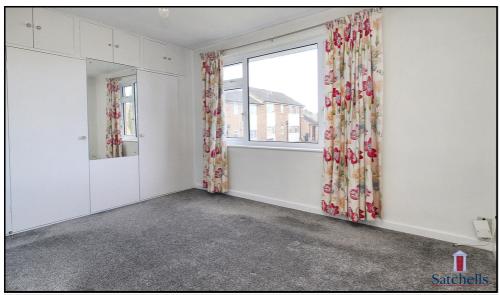

#### **Bedroom One:**

Carpet. Double glazed window to front aspect overlooking green. Radiator. Built in wardrobes.