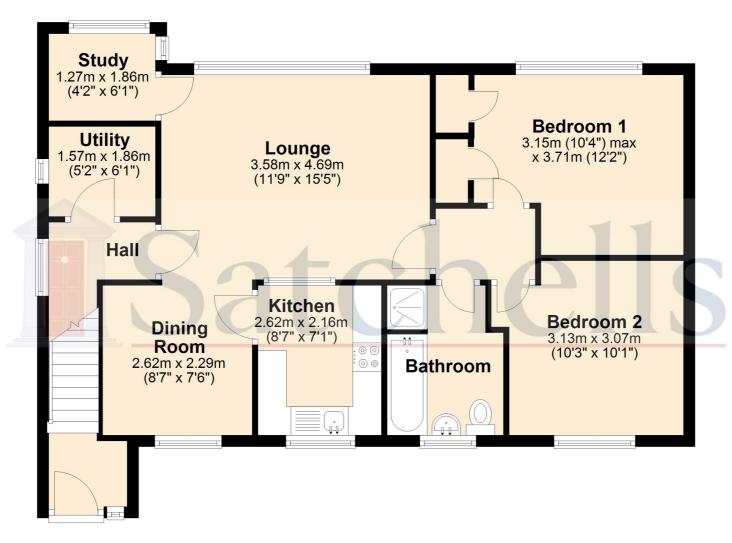

# First Floor Entrance Hall:

Door to front. Cupboard housing meters. Stairs leading to accommodation.

# **Living Room:**

Carpet. Radiator. Large double glazed window to front aspect overlooking green space. Open plan to dining space. Electric fire with mantle and surround.

## Dining Room:

Carpet. Radiator. Double glazed window to rear aspect. Storage cupboard.

#### Kitchen:

Tiled floor. Double glazed window to rear aspect. Boiler. Howdens kitchen including worktops with tiled splashback and a range of

wall and base mounted units with integrated:
Double mid-height oven, sink & drainer, electric
hob and extractor fan. Space for fridge and
washing machine. \*Washing machine and
fridge included if required

# **Utility:**

Tiled floor. Double glazed window to side aspect.

# Study:

Carpet. Double glazed window to front aspect. Internal door through from living room.

#### **Bedroom One:**

Carpet. Double glazed window to front aspect overlooking green. Radiator. Built in wardrobes.

#### **Bedroom Two:**

Carpet. Double glazed window to rear aspect.

Radiator. Freestanding wardrobe which can be included in the sale.

#### **Bathroom:**

Lino flooring. Partly tiled walls. Privacy window to rear aspect. Wash hand basin. WC. Bath with mixer taps. Shower with glass screen, tiled walls and wall mounted electric shower.

#### **Ground Floor**

For illustrative purposes only - NOT TO SCALE - Measurements shown are approximate. The size and position of doors, windows, appliances and other features are approximate.

Plan produced using PlanUp.