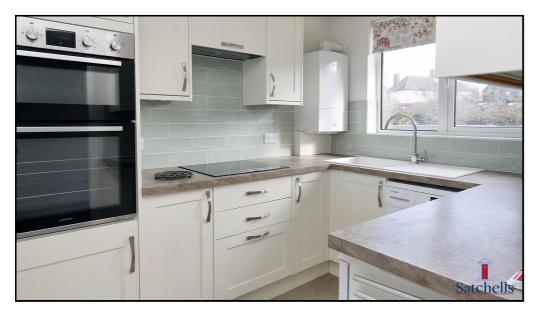

#### Kitchen:

Tiled floor. Double glazed window to rear aspect. Boiler. Howdens kitchen including worktops with tiled splashback and a range of

wall and base mounted units with integrated:
Double mid-height oven, sink & drainer, electric
hob and extractor fan. Space for fridge and
washing machine. \*Washing machine and
fridge included if required