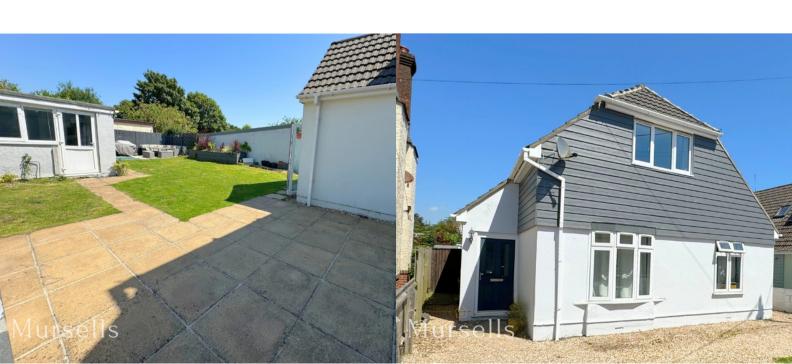

Outside, the property features off-road parking at the front and a rear garden that offers a high degree of privacy with fencing on all boundaries. Immediately to the rear of the property is a patio, while the rest of the garden is mainly laid to lawn. A separate garden building offers numerous uses - a home office, gym, games room for the teenagers or simply additional storage.