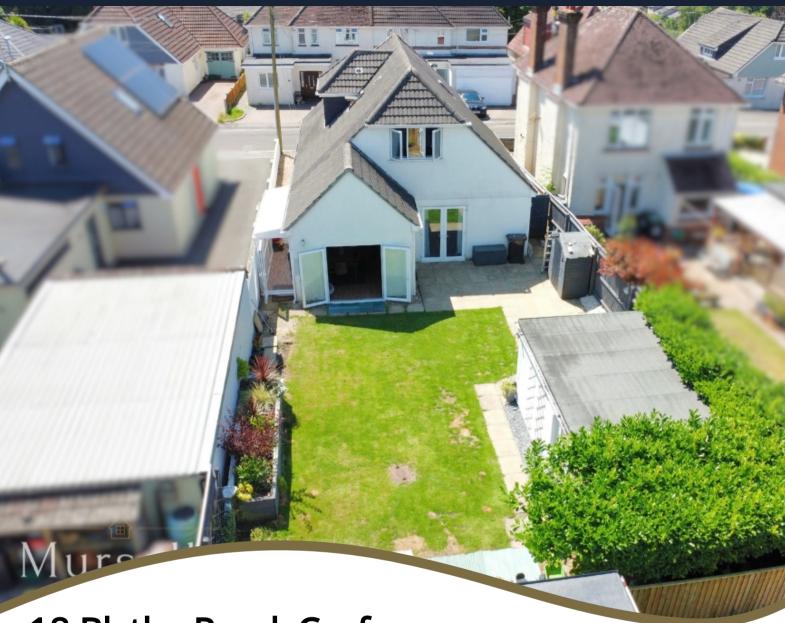

## 18 Blythe Road, Corfe Mullen, Wimborne, Dorset. BH21 3LR

- Detached Family Home
- Four Bedrooms
- Modern Open Plan Kitchen/Dining Room
- Spacious Living Room

- Secluded Rear Garden
- Home Office/Garden Storeroom
- Ample Off Road Parking
- Popular Village Location

Outside, the property features off-road parking at the front and a rear garden that offers a high degree of privacy with fencing on all boundaries. Immediately to the rear of the property is a patio, while the rest of the garden is mainly laid to lawn. A separate garden building offers numerous uses - a home office, gym, games room for the teenagers or simply additional storage.