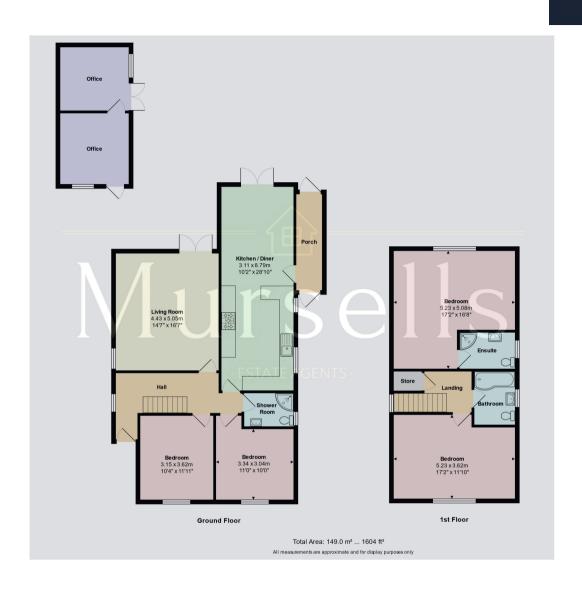

The accommodation features a stylish kitchen/dining room with French doors that open to the rear garden. The kitchen is equipped with a generous range of modern light-fronted base and wall units incorporating breakfast bar and boasts quality wood-effect flooring throughout.

The well-proportioned living room also has French doors leading to the rear garden, a feature fireplace with fitted gas fire adds the cosy touch on chilly evenings.

Two of the four bedrooms are located on the ground floor, served by a modern shower room fitted with quadrant shower cubicle, wash hand basin and w.c. Upstairs there are two additional bedrooms, including the master bedroom with an adjoining ensuite shower room and a modern family bathroom fitted with a "P" shaped bath/shower, basin, and w.c.

Outside, the property features off-road parking at the front and a rear garden that offers a high degree of privacy with fencing on all boundaries. Immediately to the rear of the property is a patio, while the rest of the garden is mainly laid to lawn. A separate garden building offers numerous uses - a home office, gym, games room for the teenagers or simply additional storage.