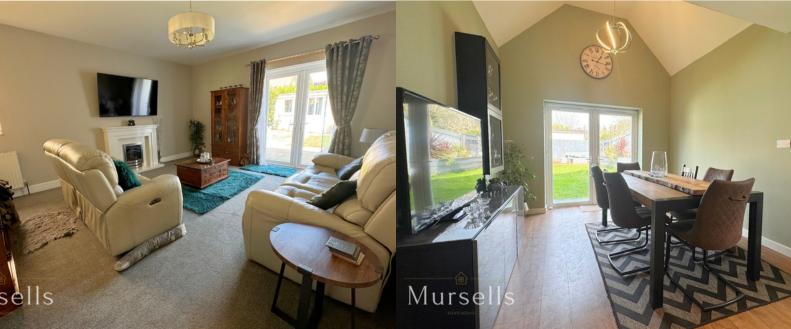

The well-proportioned living room also has French doors leading to the rear garden, a feature fireplace with fitted gas fire adds the cosy touch on chilly evenings.

Two of the four bedrooms are located on the ground floor, served by a modern shower room fitted with quadrant shower cubicle, wash hand basin and w.c. Upstairs there are two additional bedrooms, including the master bedroom with an adjoining ensuite shower room and a modern family bathroom fitted with a "P" shaped bath/shower, basin, and w.c.