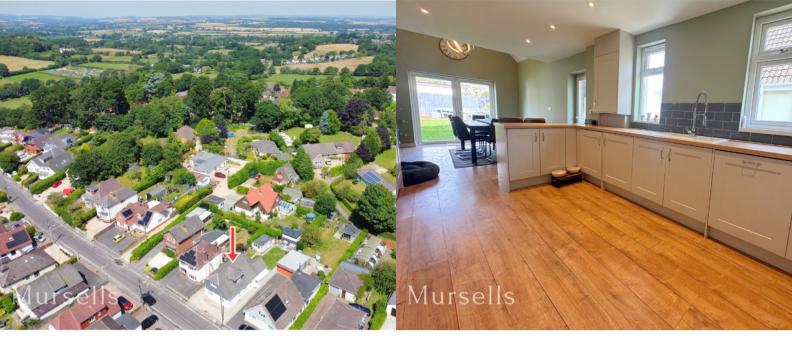

The accommodation features a stylish kitchen/dining room with French doors that open to the rear garden. The kitchen is equipped with a generous range of modern light-fronted base and wall units incorporating breakfast bar and boasts quality wood-effect flooring throughout.