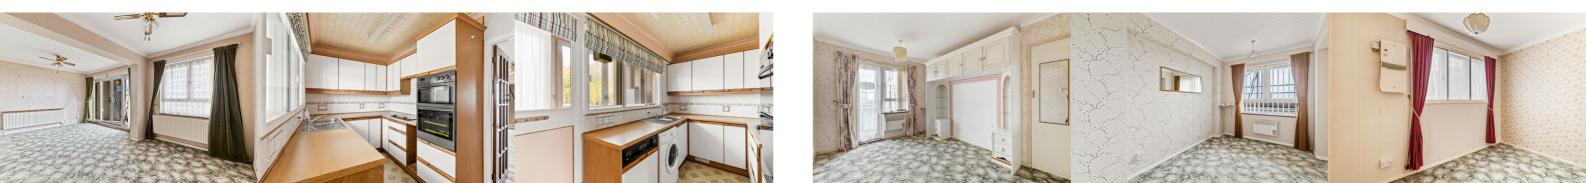

#### Lounge

3.39m x 5.27m (11' 1" x 17' 3")

#### Dining Room

2.25m x 3.41m (7' 5" x 11' 2")

#### Kitchen

2.11m x 3.23m (6' 11" x 10' 7")

Bedroom 1

2.88m x 3.65m (9' 5" x 12' 0")

#### Bedroom 2

2.47m x 3.65m (8' 1" x 12' 0")

#### Bedroom 3

2.23m x 3.25m (7' 4" x 10' 8")

#### Shower Room

1.73m x 2.30m (5' 8" x 7' 7")