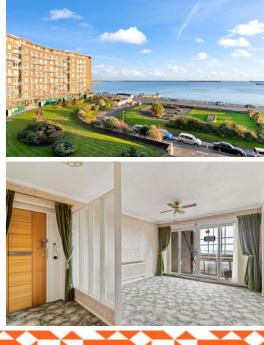

### £280,000 SHARE OF FREEHOLD

Draft Details...FOR SALE WITH BURNAP + ABEL... A three bedroom SEA FACING Apartment in the popular building "The Gateway" is available to buy CHAIN FREE! Situated on the second floor, the property includes a nice sized lounge/diner with a balcony overlooking the channel. A separate kitchen off of the lounge. Wall and base units with a laminate worktop, integrated cooker and hob with extractor fan, freestanding washing machine and dishwasher. A handy enclosed balcony/storage space off of the kitchen. The master bedroom is a good size with access to another sea facing balcony. Built in cupboard and wardrobe space, carpeted flooring. The second bedroom is another double bedroom with views from the window. The third bedroom is a single room/office space with built in storage space. A family shower room with a WC, hand basin and double walk in shower. A separate WC in addition to this next door. The property is in need of modernisation throughout. Additional benefits include ample storage throughout the hallway. Downstairs storage unit and Share of Freehold. Permit parking outside the property is available. Call Burnap + Abel to organise a viewing on 01304 279107.