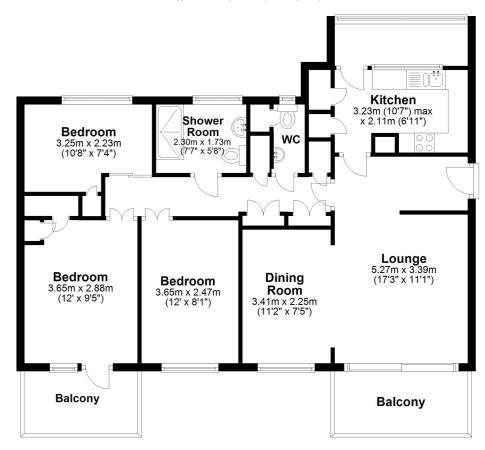

#### Lounge

3.39m x 5.27m (11' 1" x 17' 3")

#### Dining Room

2.25m x 3.41m (7' 5" x 11' 2")

#### Kitchen

2.11m x 3.23m (6' 11" x 10' 7")

Bedroom 1

2.88m x 3.65m (9' 5" x 12' 0")

#### Bedroom 2

2.47m x 3.65m (8' 1" x 12' 0")

#### Bedroom 3

2.23m x 3.25m (7' 4" x 10' 8")

#### Shower Room

1.73m x 2.30m (5' 8" x 7' 7")

## Approx. 80.9 sq. metres (871.0 sq. feet)

#### Total area: approx. 80.9 sq. metres (871.0 sq. feet)

Whilst every attempt has been made to ensure the accuracy of the floor plan contained here, measurements of doors, windows, rooms and any other items are approximate and no responsibility is taken for any error, romission or mis-statement. This plan is for illustrative purposes only and should be used as such by any prospective purchaser. Plan produced using PlanUp.