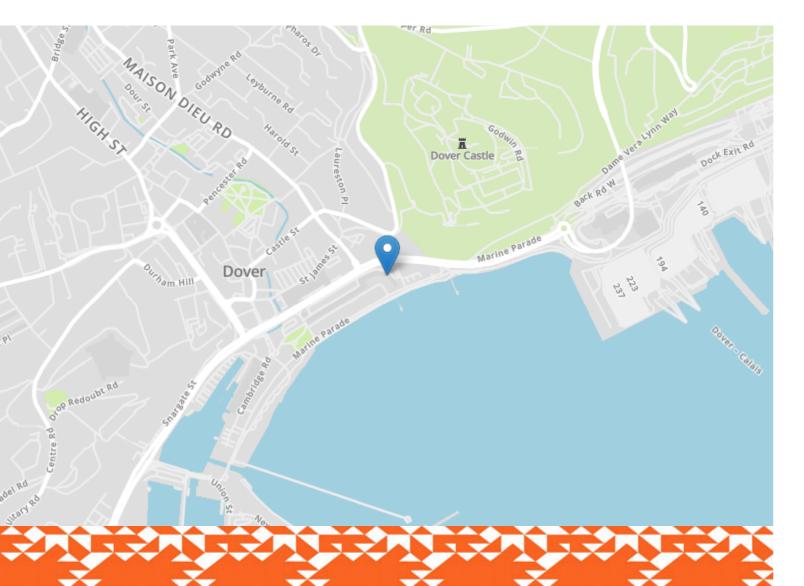

### £280,000 SHARE OF FREEHOLD

Draft Details...FOR SALE WITH BURNAP + ABEL... A three bedroom SEA FACING Apartment in the popular building "The Gateway" is available to buy CHAIN FREE! Situated on the second floor, the property includes a nice sized lounge/diner with a balcony overlooking the channel. A separate kitchen off of the lounge. Wall and base units with a laminate worktop, integrated cooker and hob with extractor fan, freestanding washing machine and dishwasher. A handy enclosed balcony/storage space off of the kitchen. The master bedroom is a good size with access to another sea facing balcony. Built in cupboard and wardrobe space, carpeted flooring. The second bedroom is another double bedroom with views from the window. The third bedroom is a single room/office space with built in storage space. A family shower room with a WC, hand basin and double walk in shower. A separate WC in addition to this next door. The property is in need of modernisation throughout. Additional benefits include ample storage throughout the hallway. Downstairs storage unit and Share of Freehold. Permit parking outside the property is available. Call Burnap + Abel to organise a viewing on 01304 279107.