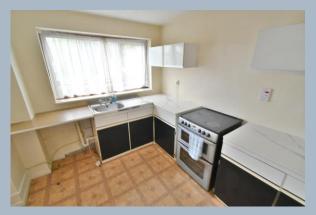

- A spacious three bedroom end of terrace family home with a south facing rear garden
- Entrance porch with storage cupboard
- Entrance hall
- **Kitchen** with a range of base and wall units with worksurfaces over, recess for dishwasher, pantry cupboard, Shlott oven, window to the front aspect
- Lounge/dining room with understairs storage, sliding patio doors leading out to the rear garden, doors leading through into the conservatory
- **Conservatory** is double glazed with sliding doors giving access to the garden