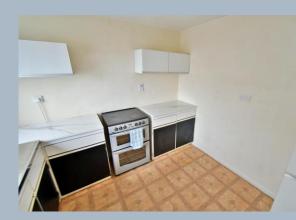

- A spacious three bedroom end of terrace family home with a south facing rear garden
- Entrance porch with storage cupboard
- Entrance hall
- **Kitchen** with a range of base and wall units with worksurfaces over, recess for dishwasher, pantry cupboard, Shlott oven, window to the front aspect
- Lounge/dining room with understairs storage, sliding patio doors leading out to the rear garden, doors leading through into the conservatory
- **Conservatory** is double glazed with sliding doors giving access to the garden