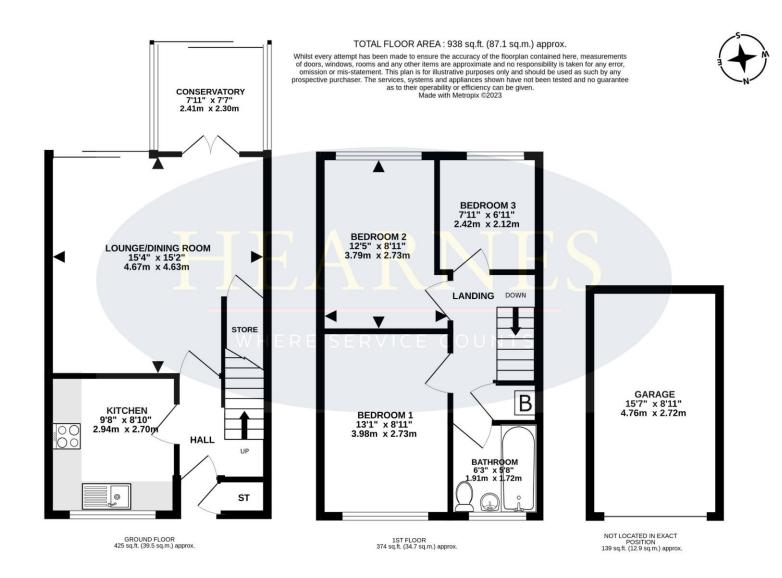

- A spacious three bedroom end of terrace family home with a south facing rear garden
- Entrance porch with storage cupboard
- Entrance hall
- **Kitchen** with a range of base and wall units with worksurfaces over, recess for dishwasher, pantry cupboard, Shlott oven, window to the front aspect
- Lounge/dining room with understairs storage, sliding patio doors leading out to the rear garden, doors leading through into the conservatory
- **Conservatory** is double glazed with sliding doors giving access to the garden

## **First Floor**

- Landing with airing cupboard housing the boiler
- **Bedroom one** is a good sized double bedroom with a window to the front aspect
- Bedroom two is a good sized double bedroom with a window to the rear aspect
- Bedroom three is a single bedroom with a window to the rear aspect
- **Bathroom** finished in a white suite incorporating panelled bath with shower over, pedestal wash hand basin and WC. Window to the front aspect
- The **rear garden** faces a southerly aspect, is fully enclosed and offers a good degree of seclusion
- Driveway to the rear of the garden providing off road parking
- Garage has an up and over door
- The front garden is laid to lawn and has side access to the rear
- Further benefits include double glazing and a gas fired heating system