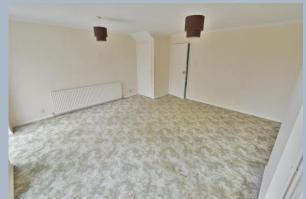

## **First Floor**

- Landing with airing cupboard housing the boiler
- **Bedroom one** is a good sized double bedroom with a window to the front aspect
- Bedroom two is a good sized double bedroom with a window to the rear aspect
- Bedroom three is a single bedroom with a window to the rear aspect
- **Bathroom** finished in a white suite incorporating panelled bath with shower over, pedestal wash hand basin and WC. Window to the front aspect
- The **rear garden** faces a southerly aspect, is fully enclosed and offers a good degree of seclusion
- Driveway to the rear of the garden providing off road parking
- Garage has an up and over door
- The front garden is laid to lawn and has side access to the rear
- Further benefits include double glazing and a gas fired heating system