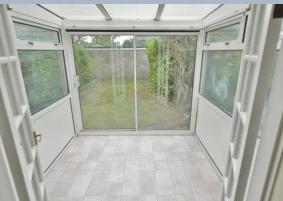

- A spacious three bedroom end of terrace family home with a south facing rear garden
- Entrance porch with storage cupboard
- Entrance hall
- **Kitchen** with a range of base and wall units with worksurfaces over, recess for dishwasher, pantry cupboard, Shlott oven, window to the front aspect
- Lounge/dining room with understairs storage, sliding patio doors leading out to the rear garden, doors leading through into the conservatory
- **Conservatory** is double glazed with sliding doors giving access to the garden