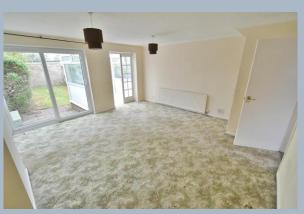

- A spacious three bedroom end of terrace family home with a south facing rear garden
- Entrance porch with storage cupboard
- Entrance hall
- **Kitchen** with a range of base and wall units with worksurfaces over, recess for dishwasher, pantry cupboard, Shlott oven, window to the front aspect
- Lounge/dining room with understairs storage, sliding patio doors leading out to the rear garden, doors leading through into the conservatory
- **Conservatory** is double glazed with sliding doors giving access to the garden