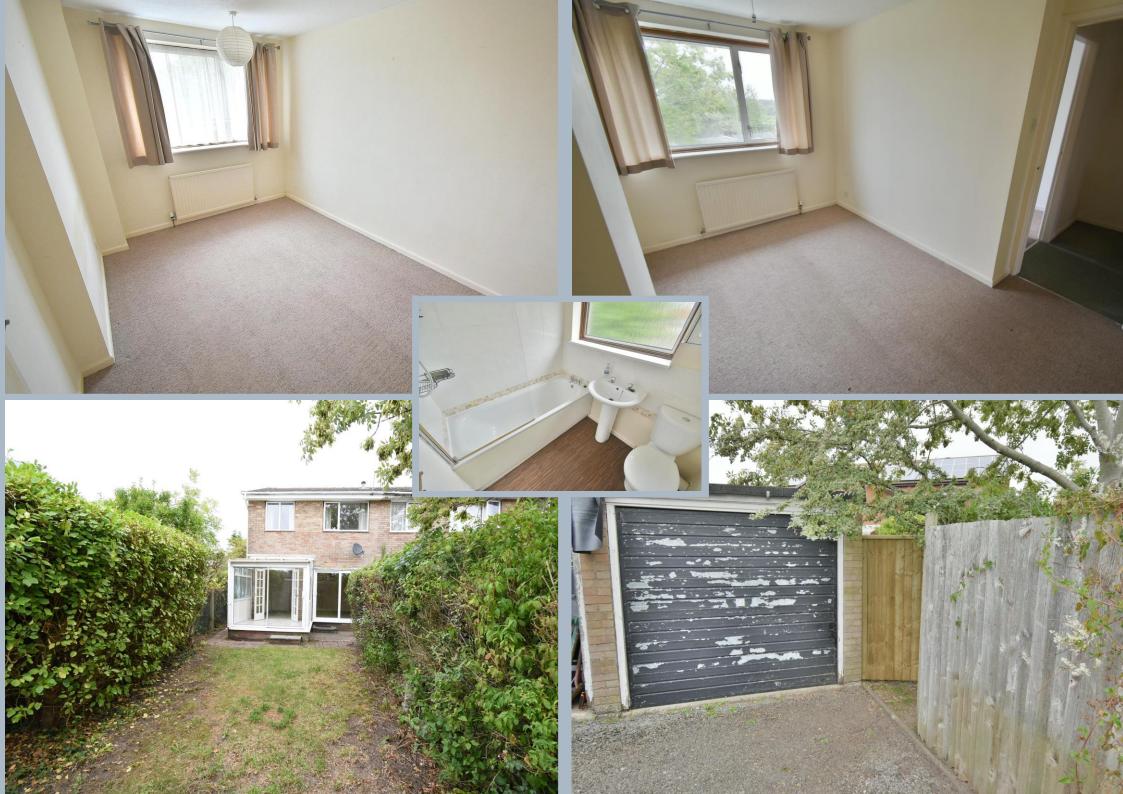

## **First Floor**

- Landing with airing cupboard housing the boiler
- **Bedroom one** is a good sized double bedroom with a window to the front aspect
- Bedroom two is a good sized double bedroom with a window to the rear aspect
- Bedroom three is a single bedroom with a window to the rear aspect
- **Bathroom** finished in a white suite incorporating panelled bath with shower over, pedestal wash hand basin and WC. Window to the front aspect
- The **rear garden** faces a southerly aspect, is fully enclosed and offers a good degree of seclusion
- Driveway to the rear of the garden providing off road parking
- Garage has an up and over door
- The front garden is laid to lawn and has side access to the rear
- Further benefits include double glazing and a gas fired heating system