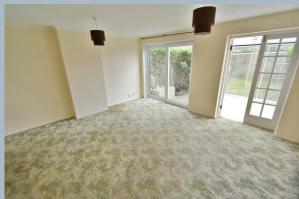

- A spacious three bedroom end of terrace family home with a south facing rear garden
- Entrance porch with storage cupboard
- Entrance hall
- **Kitchen** with a range of base and wall units with worksurfaces over, recess for dishwasher, pantry cupboard, Shlott oven, window to the front aspect
- Lounge/dining room with understairs storage, sliding patio doors leading out to the rear garden, doors leading through into the conservatory
- **Conservatory** is double glazed with sliding doors giving access to the garden