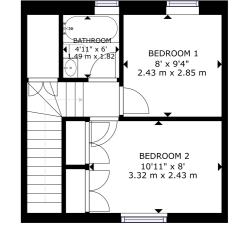

## **89 WOOD STREET**

Galashiels, Scottish Borders TD1 1QX

......

0333 344 2855 | property@portolio.co.uk

Tenanted 2 bedroom buy-to-let maisonette flat in Galashiels. The property comprises on the 1st floor of an entrance hallway, living room, and Kitchen. On the upper floor, there is a landing, two bedrooms, and a bathroom. The property benefits from gas central heating, double glazing, and open views. The property is fully compliant for the rental market with SAT, property inventory, EICR, Gas Safety certificate, legionella risk assessment, and deposit certificate.

### **FEATURES**

- Buy-to-Let Investment Property
- Tenanted & Fully Compliant
- Home Report £80K
- 2 Bedroom
- Current Rental £390pm
- Current Yield 6.2%
- Unfurnished Let
- 56 sq m
- Price Includes Inventory Items & Safety Certificates

FLOOR 1: 358 sq ft, 33.31 m2 FLOOR 2: 291 sq ft, 27.08 m2

🚺 Matterport

🚺 Matterport

#### DISCLAIMER

These particulars are intended to give a fair description of the property but their accuracy cannot be guaranteed, and they do not constitute or form part of an offer of contract. Intending purchasers must rely on their own inspection of the property. None of the above appliances/services have been tested by ourselves. We recommend purchasers arrange for a qualified person to check all appliances/services before legal commitment. Whilst every attempt has been made to ensure the accuracy of the floorplan contained here, measurements of doors, windows, rooms and any other items are approximate and no responsibility is taken for any