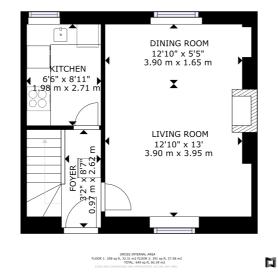

## **89 WOOD STREET**

Galashiels, Scottish Borders TD1 1QX

......

0333 344 2855 | property@portolio.co.uk

Tenanted 2 bedroom buy-to-let maisonette flat in Galashiels. The property comprises on the 1st floor of an entrance hallway, living room, and Kitchen. On the upper floor, there is a landing, two bedrooms, and a bathroom. The property benefits from gas central heating, double glazing, and open views. The property is fully compliant for the rental market with SAT, property inventory, EICR, Gas Safety certificate, legionella risk assessment, and deposit certificate.

### **FEATURES**

- Buy-to-Let Investment Property
- Tenanted & Fully Compliant
- Home Report £80K
- 2 Bedroom
- Current Rental £390pm
- Current Yield 6.2%
- Unfurnished Let
- 56 sq m
- Price Includes Inventory Items & Safety Certificates

FLOOR 1: 358 sq ft, 33.31 m2 FLOOR 2: 291 sq ft, 27.08 m2

🚺 Matterport

🚺 Matterport

#### DISCLAIMER

These particulars are intended to give a fair description of the property but their accuracy cannot be guaranteed, and they do not constitute or form part of an offer of contract. Intending purchasers must rely on their own inspection of the property. None of the above appliances/services have been tested by ourselves. We recommend purchasers arrange for a qualified person to check all appliances/services before legal commitment. Whilst every attempt has been made to ensure the accuracy of the floorplan contained here, measurements of doors, windows, rooms and any other items are approximate and no responsibility is taken for any