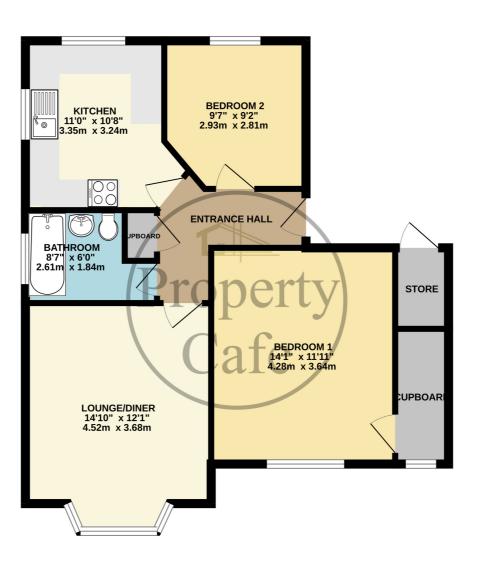

## 1ST FLOOR FLAT 673 sq.ft. (62.5 sq.m.) approx.

TOTAL FLOOR AREA: 673 sq.ft. (62.5 sq.m.) approx.

White oney attempt he because the accuracy of the floorplan contained here, measurements of doors and the second of the floorplan contained here, measurements of doors of the floorplan contained here, measurements of doors of the floorplan contained here. The plan is for flight and the floorplan contained here are contained from the floorplan contained here. The plan is for flight and the floorplanes shown have not been tested and no guarantee as to their operability or efficiency can be given.

Made with Meropola (2022)

Bedrooms: 2

Receptions: 1

Parking Types: None.

**Heating Sources:** Double Glazing. Gas Central.

**Electricity Supply:** Mains Supply.

EPC Rating: D (68)

Water Supply: Mains Supply.