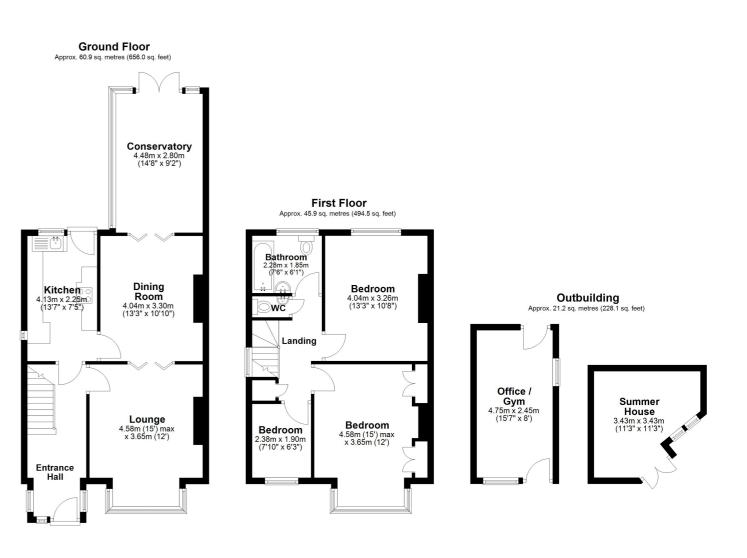

## www.burnapandabel.co.uk

Email folkestone@burnapandabel.co.uk

Phone 01303 258590

www.burnapandabel.co.uk

**Entrance Hall** Lounge 15' 0" x 12' 0" (4.57m x 3.66m) **Dining Room** 13' 3" x 10' 10" (4.04m x 3.30m) Conservatory 14' 8" x 9' 2" (4.47m x 2.79m) Kitchen 13' 7" x 7' 5" (4.14m x 2.26m) **First Floor Landing Bedroom One** 15' 0" x 12' 0" (4.57m x 3.66m) **Bedroom Two** 13' 3" x 10' 8" (4.04m x 3.25m) **Bedroom Three** 7' 10" x 6' 3" (2.39m x 1.91m) Bathroom 7' 6" x 6' 1" (2.29m x 1.85m) **Off Road Parking** The property has a large driveway for multiple vehicles. Office/Gym 15' 7" x 8' 0" (4.75m x 2.44m) **Rear Garden** Summer House 11' 3" x 11' 3" (3.43m x 3.43m)