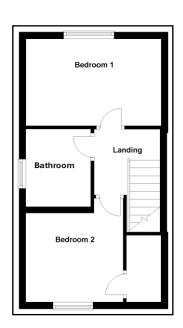

### **LANDING**

**BEDROOM ONE** 12'8 x 8'3 (3.86m x 2.51m) With radiator and window to rear elevation.

**BEDROOM TWO** 9'6 x 9' (2.90m x 2.74m)

With built-in storage cupboard, radiator and window to front elevation.

### **BATHROOM**

Comprising panelled bath with shower above, wash-hand basin, low flush WC and window to side elevation.