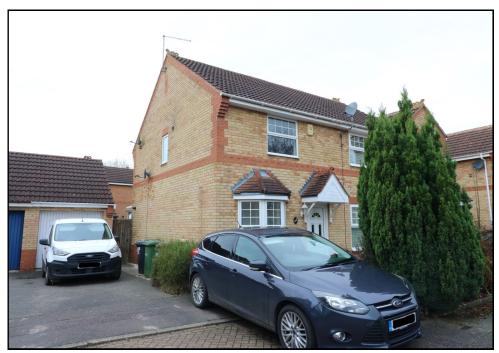

# 19 CALDERVALE ORTON LONGUEVILLE PE2 7HX £205,000

**FREEHOLD** 

Overlooking a green and with a large conservatory to the rear, this two bedroom semi-detached home is offered for sale with no chain, has a driveway to the side leading to a single garage and a fully enclosed easy to maintain rear garden. Ideal as a first home, this well kept home is set on a popular estate and must be seen. Call the Briggs team to book your viewing today.