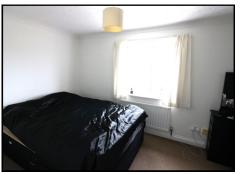

### **LANDING**

**BEDROOM ONE** 12'8 x 8'3 (3.86m x 2.51m) With radiator and window to rear elevation.

**BEDROOM TWO** 9'6 x 9' (2.90m x 2.74m)

With built-in storage cupboard, radiator and window to front elevation.