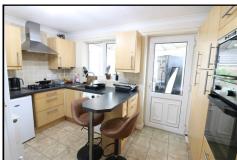

## **KITCHEN/BREAKFAST ROOM** 10'8 x 10' (3.25m x 3.05)

With a range of wall and base units, built-in cooker with gas hob and extractor hood above, plumbing for dishwasher, fridge space, work surface, wall tiling, breakfast bar, window to rear elevation, door to Conservatory and door to