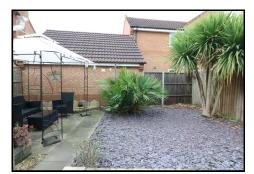

### **OUTSIDE**

The property has a driveway which leads to a single garage with up-and-over door, whilst there is a fully enclosed garden to the rear which has been designed for easy maintenance.

EPC RATING: C COUNCIL TAX BAND: B (PCC)