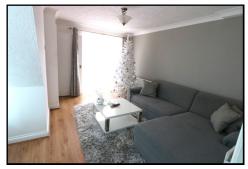

### **HALLWAY**

With stairs leading to first floor.

**LOUNGE** 15'7 x 12'7 (4.75m x 3.84m)

With TV point, radiator and walk-in bay window to front elevation.