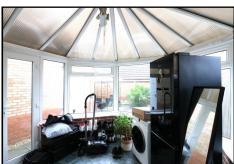

### **CLOAKROOM**

Comprising low flush WC and wash-hand basin.

CONSERVATORY 10'10 x 9'4 (3.30m x 2.84m)

A large brick and UPVC conservatory with tiled floor and French doors opening onto the rear garden.