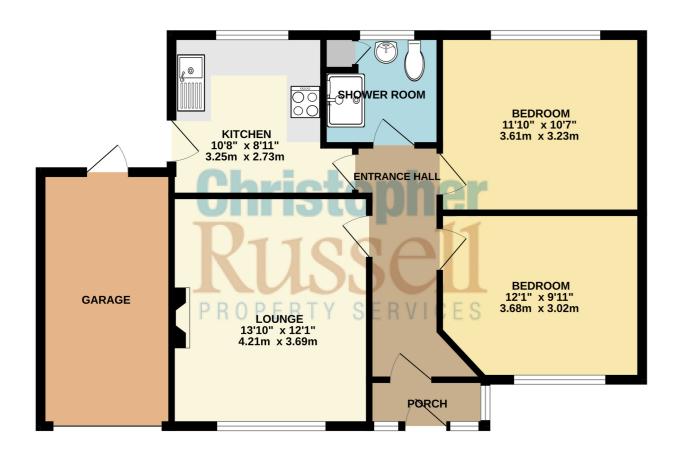

The property comprises a good sized lounge, two double bedrooms, a bright kitchen and shower room.

There is off street parking to the front with access to the garage.

To the rear is an attractive garden with patio, lawn, brick built stove and shed.

The property could be extended to provide a much larger home (as they have done next door) and is offered as end of chain.

Council Tax Band D.

GROUND FLOOR 771 sq.ft. (71.7 sq.m.) approx.