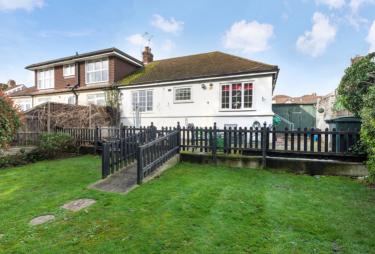

The property comprises a good sized lounge, two double bedrooms, a bright kitchen and shower room.

There is off street parking to the front with access to the garage.

To the rear is an attractive garden with patio, lawn, brick built stove and shed.