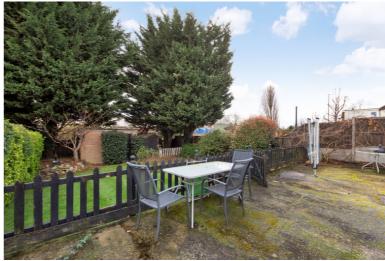

The property comprises a good sized lounge, two double bedrooms, a bright kitchen and shower room.

There is off street parking to the front with access to the garage.

To the rear is an attractive garden with patio, lawn, brick built stove and shed.