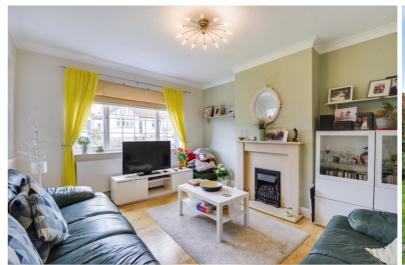

The property comprises a good sized lounge, two double bedrooms, a bright kitchen and shower room.

There is off street parking to the front with access to the garage.

To the rear is an attractive garden with patio, lawn, brick built stove and shed.