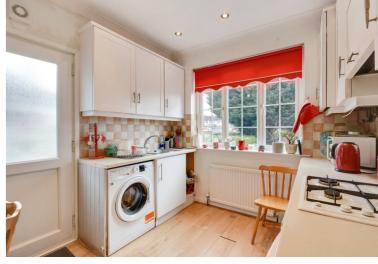

The property comprises a good sized lounge, two double bedrooms, a bright kitchen and shower room.

There is off street parking to the front with access to the garage.

To the rear is an attractive garden with patio, lawn, brick built stove and shed.