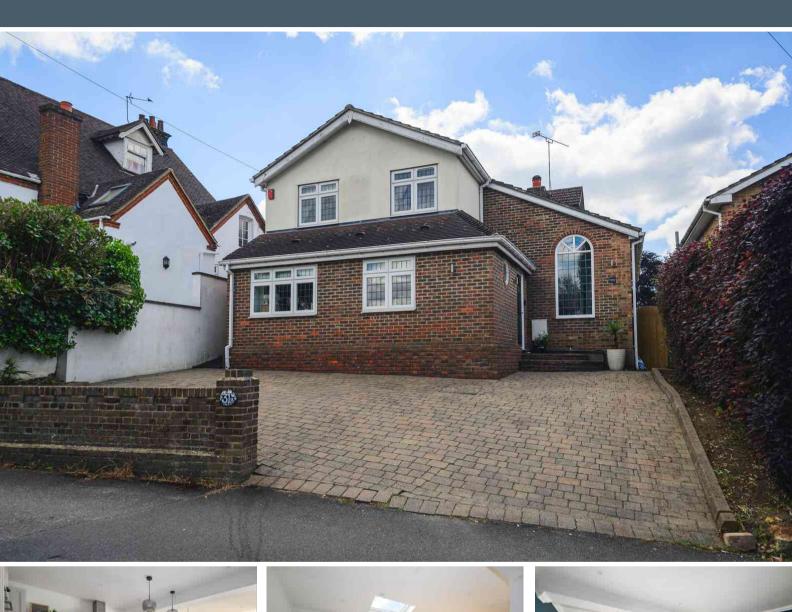

## Rayleigh Road, Hutton, Brentwood, Essex, CM13 1AB, £1,150,000

A tastefully decorated four bedroom detached house that is conveniently situated just yards from Shenfields mainline railway station and shopping Broadway. The ground floor benefits from a full width extension which has created a spacious open plan kitchen, dining, living room that opens directly onto the south facing rear garden via a wide set of bi-folding doors. Additionally there is a large living room, home office, playroom, utility and ground floor WC. In the rear garden is a substantial timber cabin which is separated into three rooms and has power and light connected, it is currently being used as a home gym, office and garden storage.