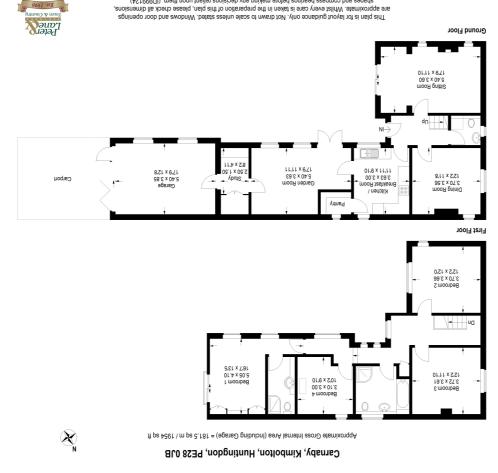

## 8 CARNABY ● KIMBOLTON ● HUNTINGDON ● CAMBRIDGESHIRE ● PE28 0JB OFFERS OVER £550,000

- Potential to Remodel, Extend and Improve (Subject to planning)
- Handsome, Victorian Detached Residence.
- Delightful Central Traffic-Free Location close to Local Facilities.
- Approximately 1,950 Sq. Ft. Including Four Bedrooms, Two Bath/Shower Rooms.
- Sitting Room with Patio Doors to Garden, Separate Formal Dining Room.
- Garden/Family Room and Useful Study/Home Office.
- Well-Appointed Kitchen with Walk-In Pantry.
- Generous Plot with Established, Walled Gardens.
- Gated Entrance, Driveway, Large Garage and Additional Parking.

Outstanding potential to remodel, extend and improve this fine detached home, quietly situated within Kimbolton's conservation area. Generous plot with gated entrance, walking distance of schools and amenities.