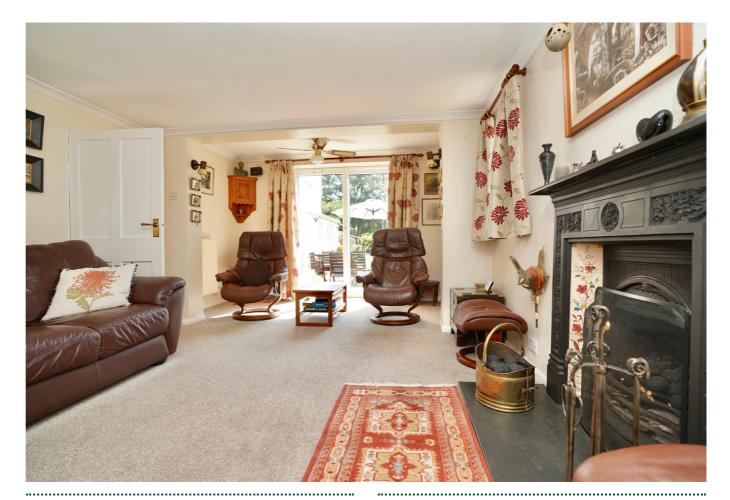

## 8 CARNABY ● KIMBOLTON ● HUNTINGDON ● CAMBRIDGESHIRE ● PE28 0JB OFFERS OVER £550,000

- Potential to Remodel, Extend and Improve (Subject to planning)
- Handsome, Victorian Detached Residence.
- Delightful Central Traffic-Free Location close to Local Facilities.
- Approximately 1,950 Sq. Ft. Including Four Bedrooms, Two Bath/Shower Rooms.
- Sitting Room with Patio Doors to Garden, Separate Formal Dining Room.
- Garden/Family Room and Useful Study/Home Office.
- Well-Appointed Kitchen with Walk-In Pantry.
- Generous Plot with Established, Walled Gardens.
- Gated Entrance, Driveway, Large Garage and Additional Parking.