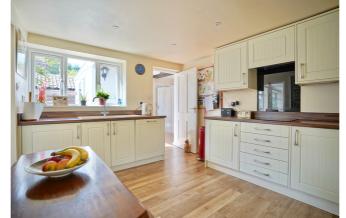

## 8 CARNABY ● KIMBOLTON ● HUNTINGDON ● CAMBRIDGESHIRE ● PE28 0JB OFFERS OVER £550,000

- Potential to Remodel, Extend and Improve (Subject to planning)
- Handsome, Victorian Detached Residence.
- Delightful Central Traffic-Free Location close to Local Facilities.
- Approximately 1,950 Sq. Ft. Including Four Bedrooms, Two Bath/Shower Rooms.
- Sitting Room with Patio Doors to Garden, Separate Formal Dining Room.
- Garden/Family Room and Useful Study/Home Office.
- Well-Appointed Kitchen with Walk-In Pantry.
- Generous Plot with Established, Walled Gardens.
- Gated Entrance, Driveway, Large Garage and Additional Parking.