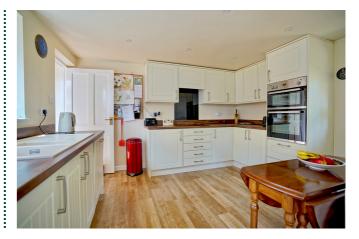

## 8 CARNABY ● KIMBOLTON ● HUNTINGDON ● CAMBRIDGESHIRE ● PE28 0JB OFFERS OVER £550,000

- Potential to Remodel, Extend and Improve (Subject to planning)
- Handsome, Victorian Detached Residence.
- Delightful Central Traffic-Free Location close to Local Facilities.
- Approximately 1,950 Sq. Ft. Including Four Bedrooms, Two Bath/Shower Rooms.
- Sitting Room with Patio Doors to Garden, Separate Formal Dining Room.
- Garden/Family Room and Useful Study/Home Office.
- Well-Appointed Kitchen with Walk-In Pantry.
- Generous Plot with Established, Walled Gardens.
- Gated Entrance, Driveway, Large Garage and Additional Parking.