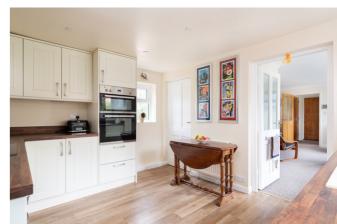

## 8 CARNABY ● KIMBOLTON ● HUNTINGDON ● CAMBRIDGESHIRE ● PE28 0JB OFFERS OVER £550,000

- Potential to Remodel, Extend and Improve (Subject to planning)
- Handsome, Victorian Detached Residence.
- Delightful Central Traffic-Free Location close to Local Facilities.
- Approximately 1,950 Sq. Ft. Including Four Bedrooms, Two Bath/Shower Rooms.
- Sitting Room with Patio Doors to Garden, Separate Formal Dining Room.
- Garden/Family Room and Useful Study/Home Office.
- Well-Appointed Kitchen with Walk-In Pantry.
- Generous Plot with Established, Walled Gardens.
- Gated Entrance, Driveway, Large Garage and Additional Parking.