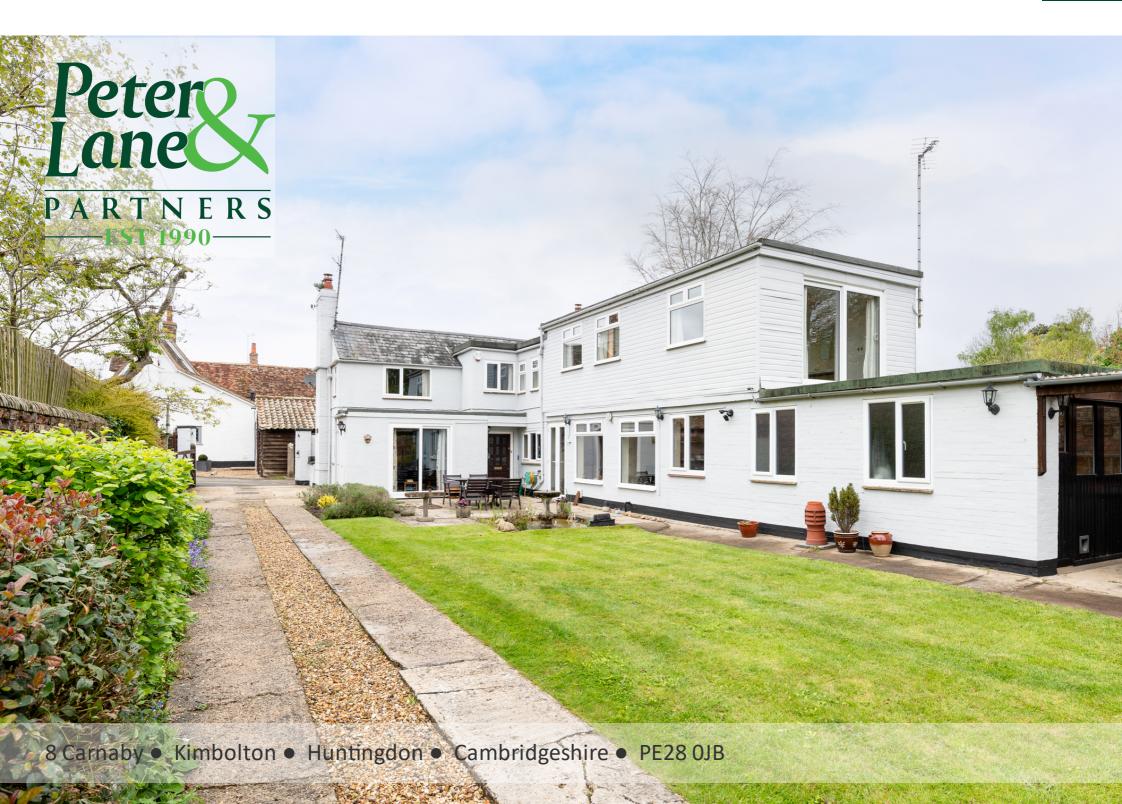

## 8 CARNABY ● KIMBOLTON ● HUNTINGDON ● CAMBRIDGESHIRE ● PE28 0JB OFFERS OVER £550,000

- Potential to Remodel, Extend and Improve (Subject to planning)
- Handsome, Victorian Detached Residence.
- Delightful Central Traffic-Free Location close to Local Facilities.
- Approximately 1,950 Sq. Ft. Including Four Bedrooms, Two Bath/Shower Rooms.
- Sitting Room with Patio Doors to Garden, Separate Formal Dining Room.
- Garden/Family Room and Useful Study/Home Office.
- Well-Appointed Kitchen with Walk-In Pantry.
- Generous Plot with Established, Walled Gardens.
- Gated Entrance, Driveway, Large Garage and Additional Parking.

Outstanding potential to remodel, extend and improve this fine detached home, quietly situated within Kimbolton's conservation area. Generous plot with gated entrance, walking distance of schools and amenities.