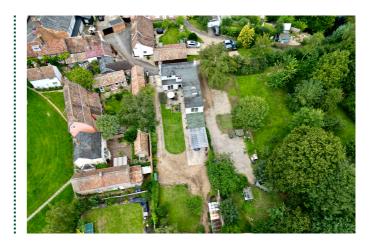

## 8 CARNABY ● KIMBOLTON ● HUNTINGDON ● CAMBRIDGESHIRE ● PE28 0JB OFFERS OVER £550,000

- Potential to Remodel, Extend and Improve (Subject to planning)
- Handsome, Victorian Detached Residence.
- Delightful Central Traffic-Free Location close to Local Facilities.
- Approximately 1,950 Sq. Ft. Including Four Bedrooms, Two Bath/Shower Rooms.
- Sitting Room with Patio Doors to Garden, Separate Formal Dining Room.
- Garden/Family Room and Useful Study/Home Office.
- Well-Appointed Kitchen with Walk-In Pantry.
- Generous Plot with Established, Walled Gardens.
- Gated Entrance, Driveway, Large Garage and Additional Parking.

Outstanding potential to remodel, extend and improve this fine detached home, quietly situated within Kimbolton's conservation area. Generous plot with gated entrance, walking distance of schools and amenities.