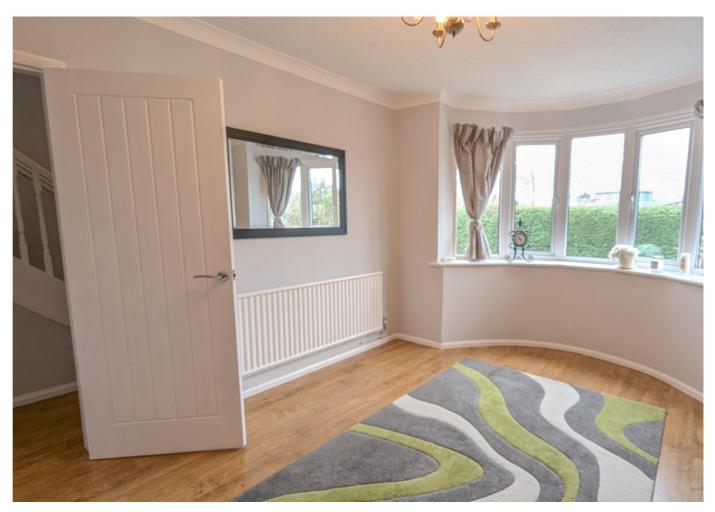

#### Front Reception Room

With front aspect double glazed bay window and radiator.

#### Bedroom 1

With front aspect double glazed bay window, radiator and built-in storage.