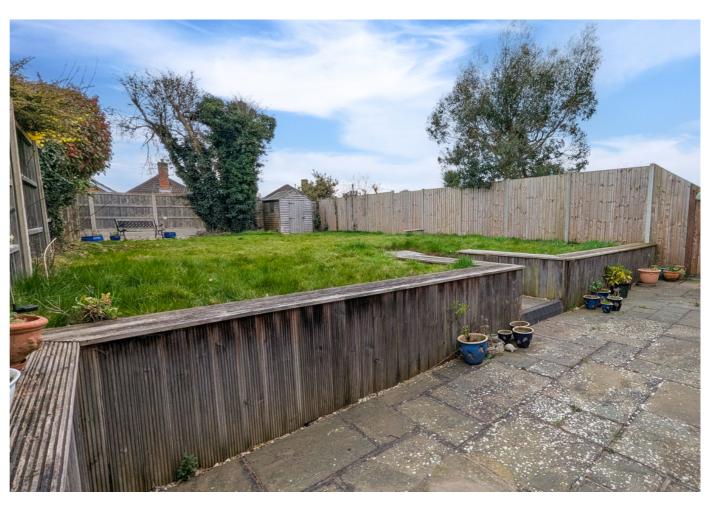

#### We've Noticed

- Semi-detached home
- Spacious ground floor accommodation
- Three bedrooms
- Downstairs shower room + First floor bathroom and separate shower
- Driveway, garage and good size rear garden
- No onward chain