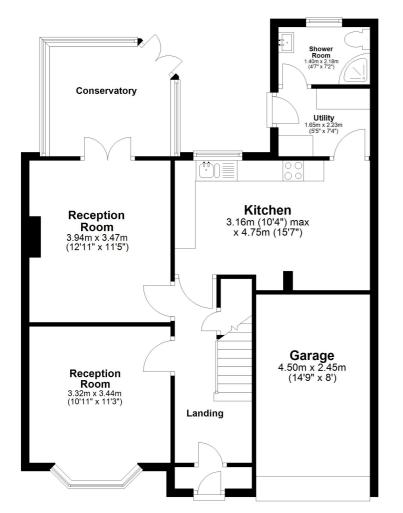

## **Ground Floor**

#### Entrance

Through front entrance door into porch with further door into hallway. Hallway with radiator, stairs to first floor and doors into two reception room and kitchen.

#### Front Reception Room

With front aspect double glazed bay window and radiator.

### Rear Reception Room

With rear aspect doors opening to conservatory, radiator and remote controlled gas fire.

#### Conservatory

With side and rear aspect double glazed windows and doors leading out to the rear garden.

#### Kitchen

With radiators, matching wall and base units with work surfaces over, sink and drainer with mixer tap over, built-in gas hob and cooker hood as well as oven and grill. space and plumbing for dishwasher as well as recess for upright fridge/freezer. Rear aspect double glazed window and door into utility.

#### Utility

With work surfaces, space and plumbing for washing machine, doors to downstairs shower room and rear garden.

### Shower Room

With WC, wash hand basin, shower and rear aspect double glazed window.