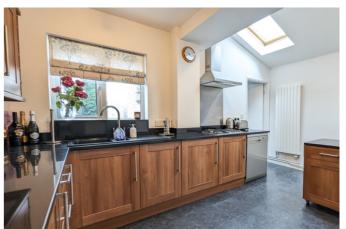

#### Kitchen

With radiators, matching wall and base units with work surfaces over, sink and drainer with mixer tap over, built-in gas hob and cooker hood as well as oven and grill. space and plumbing for dishwasher as well as recess for upright fridge/freezer. Rear aspect double glazed window and door into utility.