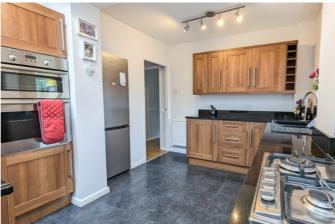

#### Kitchen

With radiators, matching wall and base units with work surfaces over, sink and drainer with mixer tap over, built-in gas hob and cooker hood as well as oven and grill. space and plumbing for dishwasher as well as recess for upright fridge/freezer. Rear aspect double glazed window and door into utility.

#### Utility

With work surfaces, space and plumbing for washing machine, doors to downstairs shower room and rear garden.