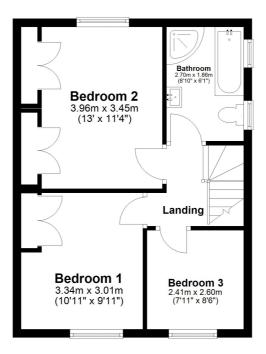

### **First Floor**

46 Foregate Street, Worcester WR1 1EE Tel: 01905 723545 info@hillsestateagents.co.uk www.hillsestateagents.co.uk

#### First Floor Landing

With doors into bedrooms and bathroom as well as loft access.

#### Bedroom 1

With front aspect double glazed bay window, radiator and built-in storage.

#### Bedroom 2

With rear aspect double glazed window, radiator and built-in storage.

#### Bedroom 3

With front aspect double glazed window and radiator.

#### Bathroom

With side aspect double glazed windows, heated towel rail, extractor fan, WC, wash hand basin and shower cubicle with electric shower.