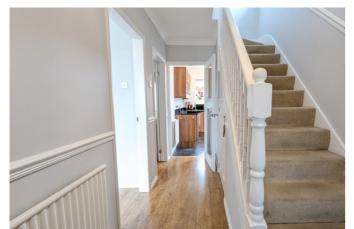

#### Entrance

Through front entrance door into porch with further door into hallway. Hallway with radiator, stairs to first floor and doors into two reception room and kitchen.

#### First Floor Landing

With doors into bedrooms and bathroom as well as loft access.