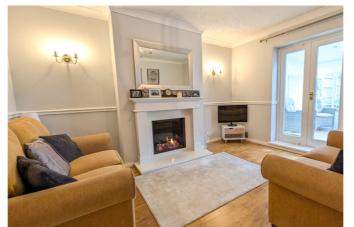

### Rear Reception Room

With rear aspect doors opening to conservatory, radiator and remote controlled gas fire.