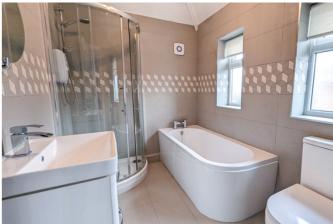

#### Bathroom

With side aspect double glazed windows, heated towel rail, extractor fan, WC, wash hand basin and shower cubicle with electric shower.