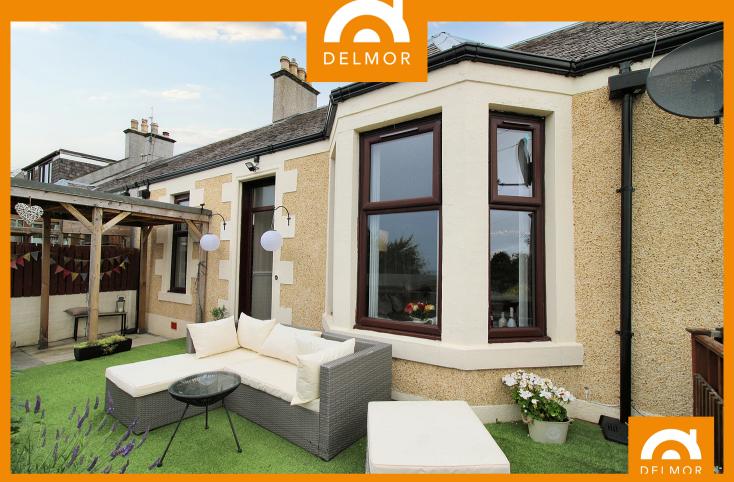

## PROPERTY DETAILS

This glorious SEMI DETACHED COTTAGE has been fabulously upgraded and although retaining many traditional features, it offers IDEAL MODERN DAY LIVING. Accommodation comprises; Vestibule, Hall, superbly appointed lounge with bay window and multi fuel burner, formal dining room, remodelled kitchen, luxury bathroom with bath and separate shower, plus two double bedroom. Beautiful tiered garden with pergola, shed and summerhouse. Sealed resin drive with remote electric operated gate. Glorious views to the south to include Largo Bay, the Forth Estuary and Lothians beyond. A TRULY STUNNING FAMILY HOME in true MOVE IN CONDITION. Accompanied viewing by appointment.

## **KEY FEATURES**

- A STUNNING SEMI DETACHED COTTAGE
- All accommodation at ground floor levelSuperbly presented Lounge with impressive
- Superbly presented Lounge with impressive Bay window and solid fuel burner, Separate formal Dining Room
- Remodelled and superbly modernised kitchen and bathroom
- Two Excellent sized Double bedrooms
- Gardens include drive with access through a remote controlled gate
- Fabulous appointed and in TRUE IN CONDITION
- Glorious uninterrupted views to the south over the Forth Estuary to include: Elie Point, Largo Bay, The Bass Rock, Berwick Law and the Lothians beyond
- A fabulously modernised family home that retains many of its traditional features yet offers modern day living