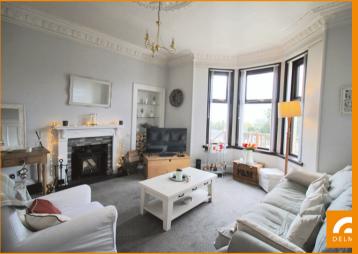

## PROPERTY DETAILS

This glorious SEMI DETACHED COTTAGE has been fabulously upgraded and although retaining many traditional features, it offers IDEAL MODERN DAY LIVING. Accommodation comprises; Vestibule, Hall, superbly appointed lounge with bay window and multi fuel burner, formal dining room, remodelled kitchen, luxury bathroom with bath and separate shower, plus two double bedroom. Beautiful tiered garden with pergola, shed and summerhouse. Sealed resin drive with remote electric operated gate. Glorious views to the south to include Largo Bay, the Forth Estuary and Lothians beyond. A TRULY STUNNING FAMILY HOME in true MOVE IN CONDITION. Accompanied viewing by appointment.

## **KEY FEATURES**

- A STUNNING SEMI DETACHED COTTAGE
- All accommodation at ground floor levelSuperbly presented Lounge with impressive
- Superbly presented Lounge with impressive Bay window and solid fuel burner, Separate formal Dining Room
- Remodelled and superbly modernised kitchen and bathroom
- Two Excellent sized Double bedrooms
- Gardens include drive with access through a remote controlled gate
- Fabulous appointed and in TRUE IN CONDITION
- Glorious uninterrupted views to the south over the Forth Estuary to include: Elie Point, Largo Bay, The Bass Rock, Berwick Law and the Lothians beyond
- A fabulously modernised family home that retains many of its traditional features yet offers modern day living