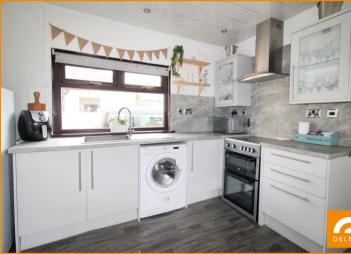

## PROPERTY DETAILS

This glorious SEMI DETACHED COTTAGE has been fabulously upgraded and although retaining many traditional features, it offers IDEAL MODERN DAY LIVING. Accommodation comprises; Vestibule, Hall, superbly appointed lounge with bay window and multi fuel burner, formal dining room, remodelled kitchen, luxury bathroom with bath and separate shower, plus two double bedroom. Beautiful tiered garden with pergola, shed and summerhouse. Sealed resin drive with remote electric operated gate. Glorious views to the south to include Largo Bay, the Forth Estuary and Lothians beyond. A TRULY STUNNING FAMILY HOME in true MOVE IN CONDITION. Accompanied viewing by appointment.

## **KEY FEATURES**

- A STUNNING SEMI DETACHED COTTAGE
- All accommodation at ground floor levelSuperbly presented Lounge with impressive
- Superbly presented Lounge with impressive Bay window and solid fuel burner, Separate formal Dining Room
- Remodelled and superbly modernised kitchen and bathroom
- Two Excellent sized Double bedrooms
- Gardens include drive with access through a remote controlled gate
- Fabulous appointed and in TRUE IN CONDITION
- Glorious uninterrupted views to the south over the Forth Estuary to include: Elie Point, Largo Bay, The Bass Rock, Berwick Law and the Lothians beyond
- A fabulously modernised family home that retains many of its traditional features yet offers modern day living