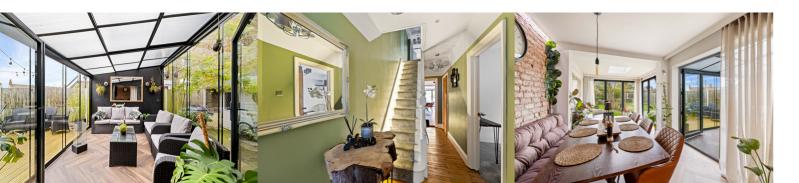

#### £550,000 FREEHOLD

FOR SALE WITH BURNAP + ABEL... Welcome to this charming 3/4 bedroom period semi-detached house located in the highly sought after Wear Bay Crescent in Folkestone. This beautiful home boasts a spacious lounge, perfect for relaxing or entertaining guests, a modern kitchen/dining room where you can whip up delicious meals, and a sunroom that floods the space with natural light. With a convenient ground floor W.C and four bedrooms (including one on the ground floor), there is plenty of space for everyone. Outside, you will find a garage for parking or storage, as well as a beach nearby where you can enjoy leisurely strolls or picnics. Don't miss out on the opportunity to make this stunning property your new home in Folkestone. Welcome to Wear Bay Crescent - where luxury living meets seaside charm.

## Lounge

13'11" x 13'1" (4.24m x 3.99m)

## Kitchen/Dining Room

29' 8" x 9' 0" (9.04m x 2.74m)

#### Sun Room

12' 6" x 9' 5" (3.81m x 2.87m)