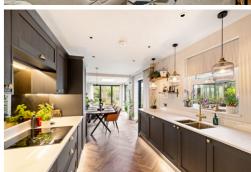

WITH BURNAP + ABEL... Welcome to this charming 3/4 bedroom period semi-detached house located in the highly sought after Wear Bay Crescent in Folkestone. This beautiful home boasts a spacious lounge, perfect for relaxing or entertaining guests, a modern kitchen/dining room where you can whip up delicious meals, and a sunroom that floods the space with natural light. With a convenient ground floor W.C and four bedrooms (including one on the ground floor), there is plenty of space for everyone. Outside, you will find a garage for parking or storage, as well as a beach nearby where you can enjoy leisurely strolls or picnics. Don't miss out on the opportunity to make this stunning property your new home in Folkestone. Welcome to Wear Bay Crescent - where luxury living meets seaside charm.





## **Entrance Hall**

## Lounge

13'11" x 13'1" (4.24m x 3.99m)

## Kitchen/Dining Room

29' 8" x 9' 0" (9.04m x 2.74m)

#### Sun Room

12' 6" x 9' 5" (3.81m x 2.87m)

## **Bedroom Four**

12'8" x 10'11" (3.86m x 3.33m)

W.C

# First Floor Landing

## **Bedroom One**

15'3" x 13'11" (4.65m x 4.24m)

#### **En-Suite**

#### **Bedroom Two**

12'8" x 11'1" (3.86m x 3.38m)

#### **Bathroom**

8' 6" x 5' 6" (2.59m x 1.68m)

## **Bedroom Three**

10' 8" x 9' 0" (3.25m x 2.74m)

## Rear Garden

#### **Off Road**

The property offers off road parking to the front.

#### Garage