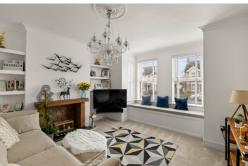

LE WITH BURNAP + ABEL... Welcome to this charming 3/4 bedroom period semi-detached house located in the highly sought after Wear Bay Crescent in Folkestone. This beautiful home boasts a spacious lounge, perfect for relaxing or entertaining guests, a modern kitchen/dining room where you can whip up delicious meals, and a sunroom that floods the space with natural light. With a convenient ground floor W.C and four bedrooms (including one on the ground floor), there is plenty of space for everyone. Outside, you will find a garage for parking or storage, as well as a beach nearby where you can enjoy leisurely strolls or picnics. Don't miss out on the opportunity to make this stunning property your new home in Folkestone. Welcome to Wear Bay Crescent - where luxury living meets seaside charm.





## **Entrance Hall**

## Lounge

13'11" x 13'1" (4.24m x 3.99m)

## Kitchen/Dining Room

29' 8" x 9' 0" (9.04m x 2.74m)

#### Sun Room

12' 6" x 9' 5" (3.81m x 2.87m)

## **Bedroom Four**

12'8" x 10'11" (3.86m x 3.33m)

W.C

# First Floor Landing

## **Bedroom One**

15'3" x 13'11" (4.65m x 4.24m)

#### **En-Suite**

#### **Bedroom Two**

12'8" x 11'1" (3.86m x 3.38m)

#### **Bathroom**

8' 6" x 5' 6" (2.59m x 1.68m)

## **Bedroom Three**

10' 8" x 9' 0" (3.25m x 2.74m)

## Rear Garden

#### **Off Road**

The property offers off road parking to the front.

#### Garage