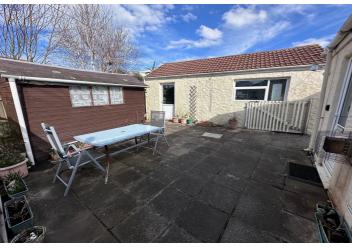

## Garden

A mature garden stretches across the back of the property and is bordered by trees and shrubs with a small patio servicing the independent unit.