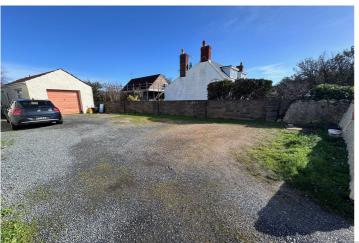

## **Parking**

A detached garage/workshop sits at the side of the plot and a gravel driveway provides parking for numerous vehicles.