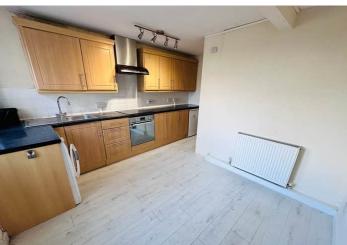

eighbouring amenities under five minutes' walk away. While the main house is perfectly habitable and well-presented having been recently redecorated throughout, it would benefit from some minor modernisation. Accommodation in the main cottage comprises lounge, dining room, kitchen, four bedrooms, a utility area, bathroom and a WC. The wing has an open plan kitchen/lounge/diner, double bedroom and a shower room. A mature garden stretches across the back of the property and is bordered by trees and shrubs with a small patio servicing the independent unit. A detached garage/workshop sits at the side of the plot and a gravel driveway provides parking for numerous vehicles.

£975,000

4 BEDROOMS

3 BATHROOMS

3 RECEPTIONS

1 BEDROOM WING

Shields &Rutland

































































## **SPECIFICATIONS**





#### **Entrance Hall**

4.34m x 1.54m (14' 3" x 5' 1")

#### Lounge

4.24m x 3.52m (13' 11" x 11' 7")

## **Dining Room**

3.87m x 3.38m (12' 8" x 11' 1")

#### **Kitchen**

3.38m x 3.37m (11' 1" x 11' 1")

## **Utility Area**

1.66m x 1.57m (5' 5" x 5' 2")

## **Shower Room**

1.72m x 1.64m (5' 8" x 5' 5")

#### **Bedroom 1**

4.23m x 3.21m (13' 11" x 10' 6")

## Inner Hall

1.22m x 0.99m (4' 0" x 3' 3")

#### **Bedroom 2**

4.00m x 3.09m (13' 1" x 10' 2")

#### **Bathroom**

3.11m x 1.94m (10' 2" x 6' 4")

#### **First Floor Landing**

3.36m x 1.89m (11' 0" x 6' 2")

#### **Bedroom 3**

4.29m x 3.55m (14' 1" x 11' 8")

#### **Bedroom 4**

4.29m x 3.25m (14' 1" x 10' 8")

## Wing: Kitchen/Diner

4.25m x 3.51m (13' 11" x 11' 6")

## Wing