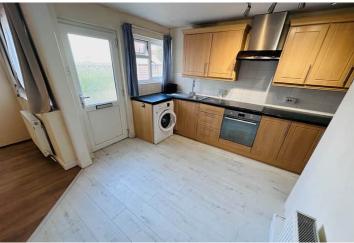

#### **Kitchen**

3.38m x 3.37m (11' 1" x 11' 1")

## **APPLIANCES INCLUDED**

- Hotpoint Aquarius dishwasher
- Hotpoint double oven
- Igenix fridge
- Hotpoint chest freezer
- Beko washing machine
- Hotpoint single oven
- Candy hob
- Hotpoint washing machine