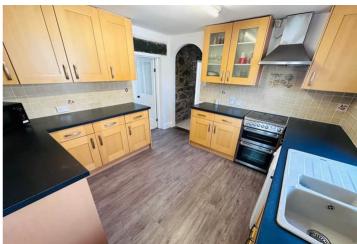

rea with Vazon Bay and the neighbouring amenities under five minutes' walk away. While the main house is perfectly habitable and well-presented having been recently redecorated throughout, it would benefit from some minor modernisation. Accommodation in the main cottage comprises lounge, dining room, kitchen, four bedrooms, a utility area, bathroom and a WC. The wing has an open plan kitchen/lounge/diner, double bedroom and a shower room. A mature garden stretches across the back of the property and is bordered by trees and shrubs with a small patio servicing the independent unit. A detached garage/workshop sits at the side of the plot and a gravel driveway provides parking for numerous vehicles.

£975,000

4 BEDROOMS

3 BATHROOMS

3 RECEPTIONS

1 BEDROOM WING

Shields &Rutland

































































## **SPECIFICATIONS**





#### **Entrance Hall**

4.34m x 1.54m (14' 3" x 5' 1")

#### Lounge

4.24m x 3.52m (13' 11" x 11' 7")

## **Dining Room**

3.87m x 3.38m (12' 8" x 11' 1")

#### **Kitchen**

3.38m x 3.37m (11' 1" x 11' 1")

## **Utility Area**

1.66m x 1.57m (5' 5" x 5' 2")

## **Shower Room**

1.72m x 1.64m (5' 8" x 5' 5")

#### **Bedroom 1**

4.23m x 3.21m (13' 11" x 10' 6")

## Inner Hall

1.22m x 0.99m (4' 0" x 3' 3")

#### **Bedroom 2**

4.00m x 3.09m (13' 1" x 10' 2")

#### **Bathroom**

3.11m x 1.94m (10' 2" x 6' 4")

#### **First Floor Landing**

3.36m x 1.89m (11' 0" x 6' 2")

#### **Bedroom 3**

4.29m x 3.55m (14' 1" x 11' 8")

#### **Bedroom 4**

4.29m x 3.25m (14' 1" x 10' 8")

## Wing: Kitchen/Diner

4.25m x 3.51m