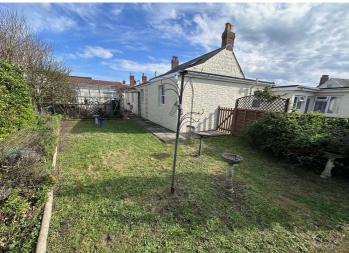

## Garden

A mature garden stretches across the back of the property and is bordered by trees and shrubs with a small patio servicing the independent unit.

## **Parking**

A detached garage/workshop sits at the side of the plot and a gravel driveway provides parking for numerous vehicles.