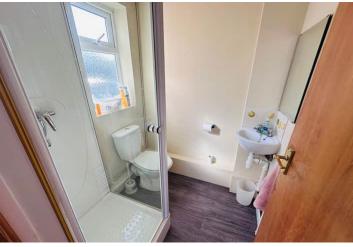

## **Shower Room**

1.72m x 1.64m (5' 8" x 5' 5")

## **Wing: Shower Room**

2.39m x 1.92m (7' 10" x 6' 4")