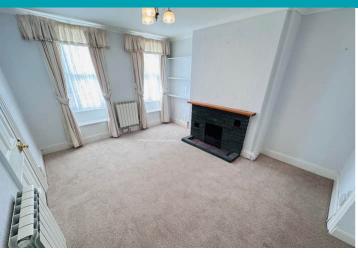

#### Lounge

4.24m x 3.52m (13' 11" x 11' 7")

## **Dining Room**

3.87m x 3.38m (12' 8" x 11' 1")