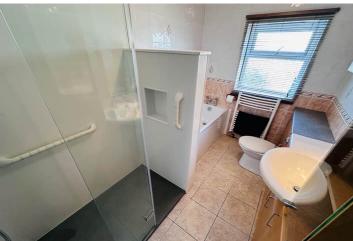

#### **Bathroom**

3.11m x 1.94m (10' 2" x 6' 4")

## **Wing: Shower Room**

2.39m x 1.92m (7' 10" x 6' 4")