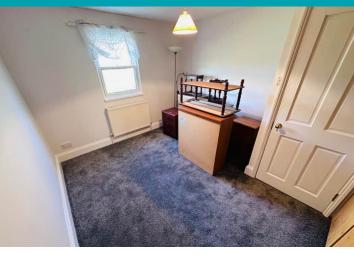

Vazon Bay and the neighbouring amenities under five minutes' walk away. While the main house is perfectly habitable and well-presented having been recently redecorated throughout, it would benefit from some minor modernisation. Accommodation in the main cottage comprises lounge, dining room, kitchen, four bedrooms, a utility area, bathroom and a WC. The wing has an open plan kitchen/lounge/diner, double bedroom and a shower room. A mature garden stretches across the back of the property and is bordered by trees and shrubs with a small patio servicing the independent unit. A detached garage/workshop sits at the side of the plot and a gravel driveway provides parking for numerous vehicles.

£975,000

4 BEDROOMS

3 BATHROOMS

3 RECEPTIONS

1 BEDROOM WING

Shields &Rutland

































































## **SPECIFICATIONS**





#### **Entrance Hall**

4.34m x 1.54m (14' 3" x 5' 1")

#### Lounge

4.24m x 3.52m (13' 11" x 11' 7")

## **Dining Room**

3.87m x 3.38m (12' 8" x 11' 1")

#### **Kitchen**

3.38m x 3.37m (11' 1" x 11' 1")

## **Utility Area**

1.66m x 1.57m (5' 5" x 5' 2")

## **Shower Room**

1.72m x 1.64m (5' 8" x 5' 5")

#### **Bedroom 1**

4.23m x 3.21m (13' 11" x 10' 6")

## Inner Hall

1.22m x 0.99m (4' 0" x 3' 3")

#### **Bedroom 2**

4.00m x 3.09m (13' 1" x 10' 2")

#### **Bathroom**

3.11m x 1.94m (10' 2" x 6' 4")

#### **First Floor Landing**

3.36m x 1.89m (11' 0" x 6' 2")

#### **Bedroom 3**

4.29m x 3.55m (14' 1" x 11' 8")

#### **Bedroom 4**

4.29m x 3.25m (14' 1" x 10' 8")

## Wing: Kitchen/Diner

4.25m x 3.51m (13' 11