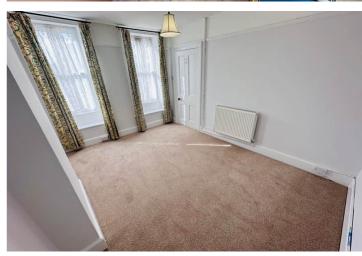

#### Lounge

4.24m x 3.52m (13' 11" x 11' 7")

## **Dining Room**

3.87m x 3.38m (12' 8" x 11' 1")