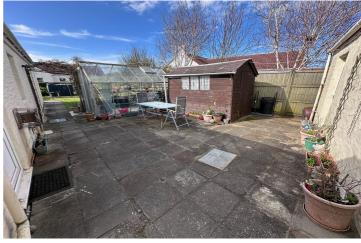

## Garden

A mature garden stretches across the back of the property and is bordered by trees and shrubs with a small patio servicing the independent unit.