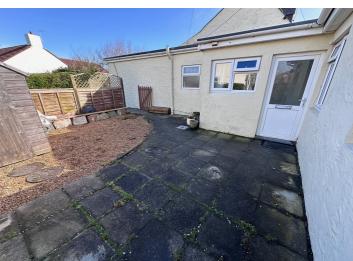

## Garden

A mature garden stretches across the back of the property and is bordered by trees and shrubs with a small patio servicing the independent unit.

## **Parking**

A detached garage/workshop sits at the side of the plot and a gravel driveway provides parking for numerous vehicles.