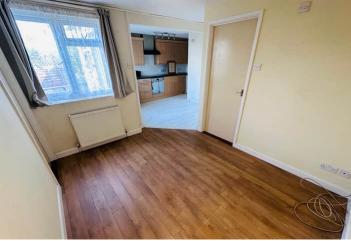

ghbouring amenities under five minutes' walk away. While the main house is perfectly habitable and well-presented having been recently redecorated throughout, it would benefit from some minor modernisation. Accommodation in the main cottage comprises lounge, dining room, kitchen, four bedrooms, a utility area, bathroom and a WC. The wing has an open plan kitchen/lounge/diner, double bedroom and a shower room. A mature garden stretches across the back of the property and is bordered by trees and shrubs with a small patio servicing the independent unit. A detached garage/workshop sits at the side of the plot and a gravel driveway provides parking for numerous vehicles.

£975,000

4 BEDROOMS

3 BATHROOMS

3 RECEPTIONS

1 BEDROOM WING

Shields &Rutland

































































## **SPECIFICATIONS**





#### **Entrance Hall**

4.34m x 1.54m (14' 3" x 5' 1")

#### Lounge

4.24m x 3.52m (13' 11" x 11' 7")

## **Dining Room**

3.87m x 3.38m (12' 8" x 11' 1")

#### **Kitchen**

3.38m x 3.37m (11' 1" x 11' 1")

## **Utility Area**

1.66m x 1.57m (5' 5" x 5' 2")

## **Shower Room**

1.72m x 1.64m (5' 8" x 5' 5")

#### **Bedroom 1**

4.23m x 3.21m (13' 11" x 10' 6")

## Inner Hall

1.22m x 0.99m (4' 0" x 3' 3")

#### **Bedroom 2**

4.00m x 3.09m (13' 1" x 10' 2")

#### **Bathroom**

3.11m x 1.94m (10' 2" x 6' 4")

#### **First Floor Landing**

3.36m x 1.89m (11' 0" x 6' 2")

#### **Bedroom 3**

4.29m x 3.55m (14' 1" x 11' 8")

#### **Bedroom 4**

4.29m x 3.25m (14' 1" x 10' 8")

## Wing: Kitchen/Diner

4.25m x 3.51m (13' 11" x 11' 6")

## Wing: