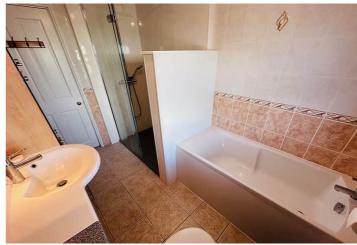

on Bay and the neighbouring amenities under five minutes' walk away. While the main house is perfectly habitable and well-presented having been recently redecorated throughout, it would benefit from some minor modernisation. Accommodation in the main cottage comprises lounge, dining room, kitchen, four bedrooms, a utility area, bathroom and a WC. The wing has an open plan kitchen/lounge/diner, double bedroom and a shower room. A mature garden stretches across the back of the property and is bordered by trees and shrubs with a small patio servicing the independent unit. A detached garage/workshop sits at the side of the plot and a gravel driveway provides parking for numerous vehicles.

£975,000

4 BEDROOMS

3 BATHROOMS

3 RECEPTIONS

1 BEDROOM WING

Shields &Rutland

































































## **SPECIFICATIONS**





#### **Entrance Hall**

4.34m x 1.54m (14' 3" x 5' 1")

#### Lounge

4.24m x 3.52m (13' 11" x 11' 7")

## **Dining Room**

3.87m x 3.38m (12' 8" x 11' 1")

#### **Kitchen**

3.38m x 3.37m (11' 1" x 11' 1")

## **Utility Area**

1.66m x 1.57m (5' 5" x 5' 2")

## **Shower Room**

1.72m x 1.64m (5' 8" x 5' 5")

#### **Bedroom 1**

4.23m x 3.21m (13' 11" x 10' 6")

## Inner Hall

1.22m x 0.99m (4' 0" x 3' 3")

#### **Bedroom 2**

4.00m x 3.09m (13' 1" x 10' 2")

#### **Bathroom**

3.11m x 1.94m (10' 2" x 6' 4")

#### **First Floor Landing**

3.36m x 1.89m (11' 0" x 6' 2")

#### **Bedroom 3**

4.29m x 3.55m (14' 1" x 11' 8")

#### **Bedroom 4**

4.29m x 3.25m (14' 1" x 10' 8")

## Wing: Kitchen/Diner

4.25m x 3.51m (13' 11" x