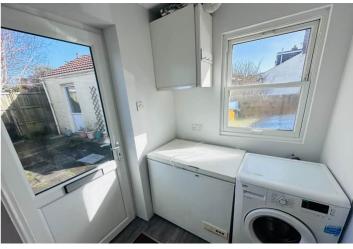

## **Utility Area**

1.66m x 1.57m (5' 5" x 5' 2")

## **APPLIANCES INCLUDED**

- Hotpoint Aquarius dishwasher
- Hotpoint double oven
- Igenix fridge
- Hotpoint chest freezer
- Beko washing machine
- Hotpoint single oven
- Candy hob
- Hotpoint washing machine