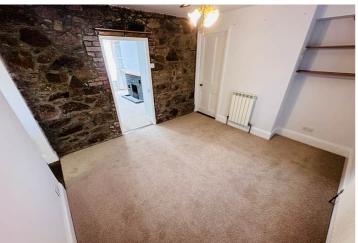

## Wing: Kitchen/Diner

4.25m x 3.51m (13' 11" x 11' 6")

## Wing: Lounge

3.44m x 2.65m (11' 3" x 8' 8")

## Wing: Bedroom

3.44m x 2.72m (11' 3" x 8' 11")