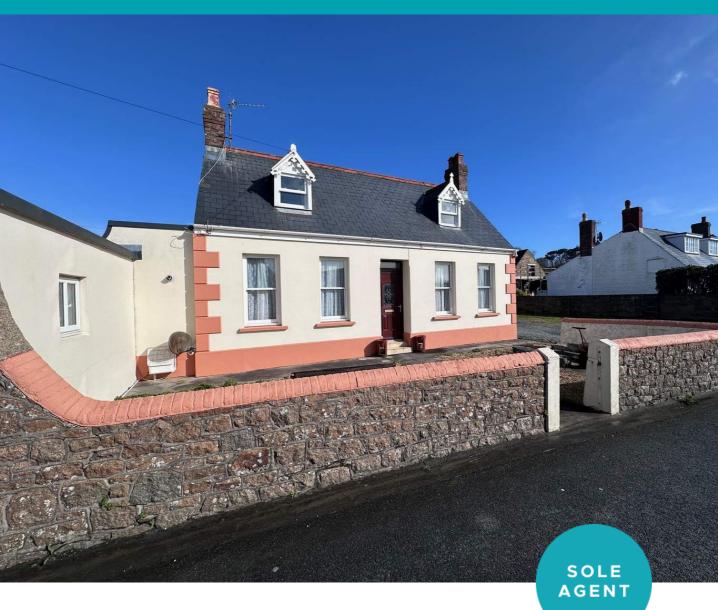

## La Rocquette | Castel | GY57AU

This spacious family home is full of all the character and charm you would expect from a Guernsey cottage while also benefitting from a newer, self-contained, one-bedroom wing. The property is located in a hugely desirable area with Vazon Bay and the neighbouring amenities under five minutes' walk away. While the main house is perfectly habitable and well-presented having been recently redecorated throughout, it would benefit from some minor modernisation. Accommodation in the main cottage comprises lounge, dining room, kitchen, four bedrooms, a utility area, bathroom and a WC. The wing has an open plan kitchen/lounge/diner, double bedroom and a shower room. A mature garden stretches across the back of the property and is bordered by trees and shrubs with a small patio servicing the independent unit. A detached garage/workshop sits at the side of the plot and a gravel driveway provides parking for numerous vehicles.

£975,000

4 BEDROOMS

3 BATHROOMS

3 RECEPTIONS

1 BEDROOM WING

Shields &Rutland