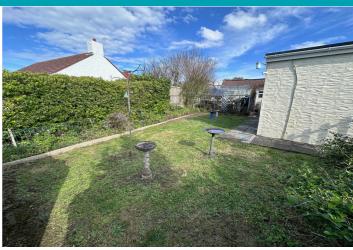

## Garden

A mature garden stretches across the back of the property and is bordered by trees and shrubs with a small patio servicing the independent unit.