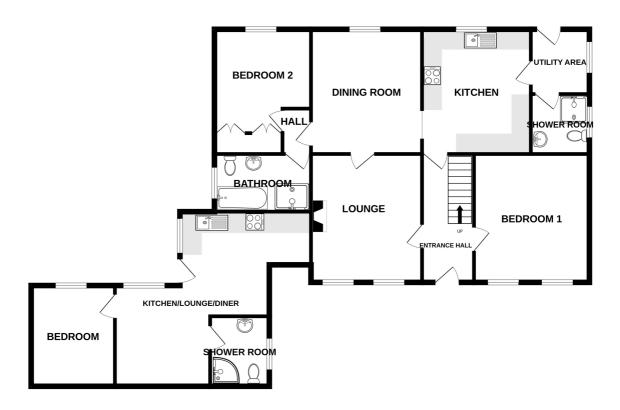

#### **Entrance Hall**

4.34m x 1.54m (14' 3" x 5' 1")

#### Lounge

4.24m x 3.52m (13' 11" x 11' 7")

## **Dining Room**

3.87m x 3.38m (12' 8" x 11' 1")

#### **Kitchen**

3.38m x 3.37m (11' 1" x 11' 1")

## **Utility Area**

1.66m x 1.57m (5' 5" x 5' 2")

## **Shower Room**

1.72m x 1.64m (5' 8" x 5' 5")

#### **Bedroom 1**

4.23m x 3.21m (13' 11" x 10' 6")

## Inner Hall

1.22m x 0.99m (4' 0" x 3' 3")

#### **Bedroom 2**

4.00m x 3.09m (13' 1" x 10' 2")

#### **Bathroom**

3.11m x 1.94m (10' 2" x 6' 4")

#### **First Floor Landing**

3.36m x 1.89m (11' 0" x 6' 2")

#### **Bedroom 3**

4.29m x 3.55m (14' 1" x 11' 8")

#### **Bedroom 4**

4.29m x 3.25m (14' 1" x 10' 8")

## Wing: Kitchen/Diner

4.25m x 3.51m (13' 11" x 11' 6")

## Wing: Lounge

3.44m x 2.65m (11' 3" x 8' 8")

## Wing: Bedroom

3.44m x 2.72m (11' 3" x 8' 11")

## **Wing: Shower Room**

2.39m x 1.92m (7' 10" x 6' 4")

#### **GROUND FLOOR**

### 1ST FLOOR

#### LA ROCQUETTES

Whilst every attempt has been made to ensure the accuracy of the floorplan contained here, measurements of doors, windows, rooms and any other items are approximate and no responsibility is taken for any eror, omission or mis-statement. This plan is for illustrative purposes only and should be used as such by any prospective purchaser. The services, systems and appliances shown have not been tested and no guarantee as to their operability or efficiency and be given.