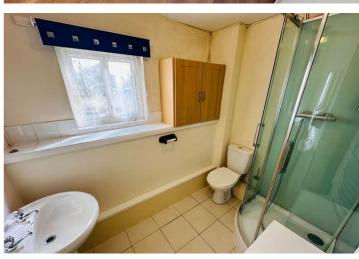

## **Shower Room**

1.72m x 1.64m (5' 8" x 5' 5")

## **Wing: Shower Room**

2.39m x 1.92m (7' 10" x 6' 4")