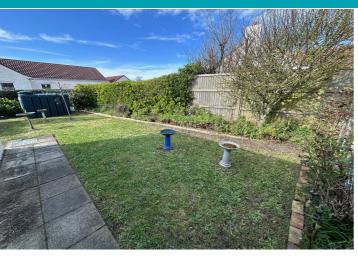

## Garden

A mature garden stretches across the back of the property and is bordered by trees and shrubs with a small patio servicing the independent unit.