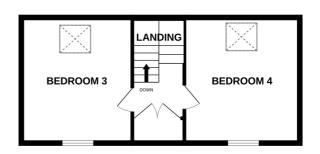

#### **First Floor Landing**

3.36m x 1.89m (11' 0" x 6' 2")

#### **Bedroom 3**

4.29m x 3.55m (14' 1" x 11' 8")

#### **Bedroom 4**

4.29m x 3.25m (14' 1" x 10' 8")