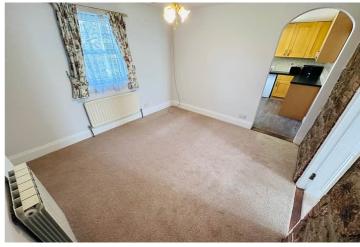

#### Lounge

4.24m x 3.52m (13' 11" x 11' 7")

## **Dining Room**

3.87m x 3.38m (12' 8" x 11' 1")