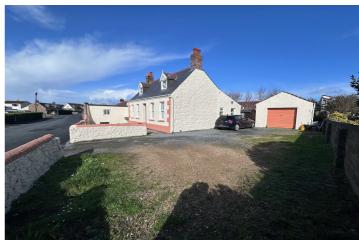

## La Rocquette | Castel | GY57AU

This spacious family home is full of all the character and charm you would expect from a Guernsey cottage while also benefitting from a newer, self-contained, one-bedroom wing. The property is located in a hugely desirable area with Vazon Bay and the neighbouring amenities under five minutes' walk away. While the main house is perfectly habitable and well-presented having been recently redecorated throughout, it would benefit from some minor modernisation. Accommodation in the main cottage comprises lounge, dining room, kitchen, four bedrooms, a utility area, bathroom and a WC. The wing has an open plan kitchen/lounge/diner, double bedroom and a shower room. A mature garden stretches across the back of the property and is bordered by trees and shrubs with a small patio servicing the independent unit. A detached garage/workshop sits at the side of the plot and a gravel driveway provides parking for numerous vehicles.

£975,000

4 BEDROOMS

3 BATHROOMS

3 RECEPTIONS

1 BEDROOM WING

Shields &Rutland