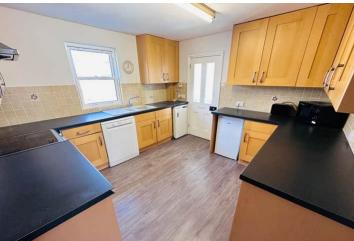

area with Vazon Bay and the neighbouring amenities under five minutes' walk away. While the main house is perfectly habitable and well-presented having been recently redecorated throughout, it would benefit from some minor modernisation. Accommodation in the main cottage comprises lounge, dining room, kitchen, four bedrooms, a utility area, bathroom and a WC. The wing has an open plan kitchen/lounge/diner, double bedroom and a shower room. A mature garden stretches across the back of the property and is bordered by trees and shrubs with a small patio servicing the independent unit. A detached garage/workshop sits at the side of the plot and a gravel driveway provides parking for numerous vehicles.

£975,000

4 BEDROOMS

3 BATHROOMS

3 RECEPTIONS

1 BEDROOM WING

Shields &Rutland

































































## **SPECIFICATIONS**





#### **Entrance Hall**

4.34m x 1.54m (14' 3" x 5' 1")

#### Lounge

4.24m x 3.52m (13' 11" x 11' 7")

## **Dining Room**

3.87m x 3.38m (12' 8" x 11' 1")

#### **Kitchen**

3.38m x 3.37m (11' 1" x 11' 1")

## **Utility Area**

1.66m x 1.57m (5' 5" x 5' 2")

## **Shower Room**

1.72m x 1.64m (5' 8" x 5' 5")

#### **Bedroom 1**

4.23m x 3.21m (13' 11" x 10' 6")

## Inner Hall

1.22m x 0.99m (4' 0" x 3' 3")

#### **Bedroom 2**

4.00m x 3.09m (13' 1" x 10' 2")

#### **Bathroom**

3.11m x 1.94m (10' 2" x 6' 4")

#### **First Floor Landing**

3.36m x 1.89m (11' 0" x 6' 2")

#### **Bedroom 3**

4.29m x 3.55m (14' 1" x 11' 8")

#### **Bedroom 4**

4.29m x 3.25m (14' 1" x 10' 8")

## Wing: Kitchen/Diner

4.25m x 3.5