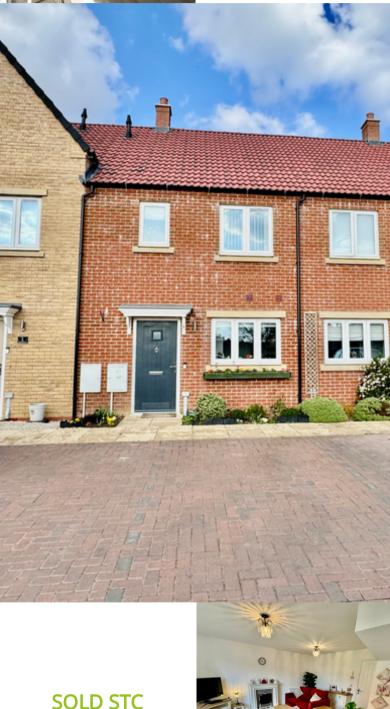

## **PROPERTY SUMMARY**

This beautiful two bedroom mid terraced home has many high specifications features to offer, these include a stunning kitchen, open plan living/dining room with French doors to the garden, a useful storage cupboard and a downstairs cloakroom. Upstairs, there are two generous sized double bedrooms, one of which boasts an ensuite. There is also a spacious family bathroom and useful cupboard.

£235,000

0010

3 BRAWN DRIVE, RAUNDS, WELLINGBOROUGH, NORTHAMPTONSHIRE. NN9 6GX