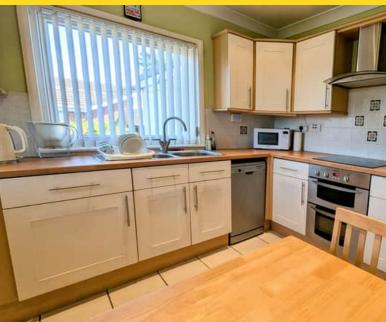

The property has a cozy family lounge with woodburning stove, there are sliding doors giving access into the spacious conservatory with views over the spacious flat garden and two flagged terraced areas to relax within the garden areas. There are two double bedrooms one to front and one to rear. A modern new shower room has been installed recently and is finished to as high standard. The breakfast kitchen has an excellent range of base and wall units with windows to front and side making it a bright room. Hallway has access to the part boarded loft via a Slingsby ladder.