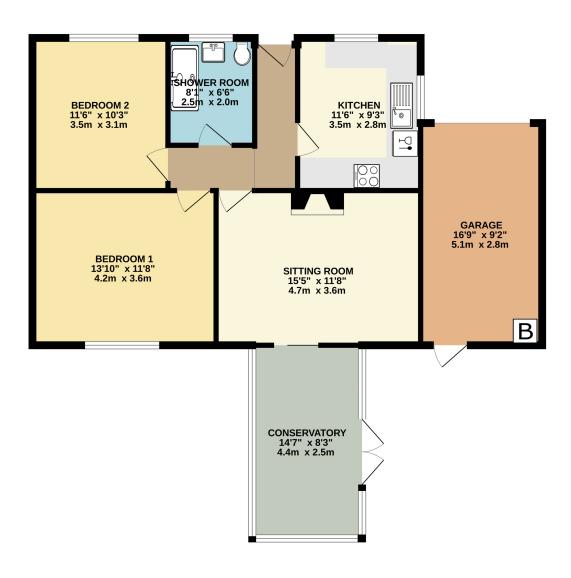

## **FLOORPLAN**

## GROUND FLOOR 943 sq.ft. (87.6 sq.m.) approx.

#### DETACHED BUNGALOW

TOTAL FLOOR AREA: 943 sq.ft. (87.6 sq.m.) approx.

Whilst revery attempt has been made to ensure the accuracy of a fee floopistor, considered their, measurements of doors, withdoors, withdoors, withdoors, withdoors, withdoors, withdoors, ordered and my other times are approximate and for responsibility is trained for any enror, ornission or mis-statement. This plan is for illustrative purposes only and should be used as such by any prospective purchaser. The services, systems and appliances shown have not been tested and no guarantee as to their operability or efficiency can be given.