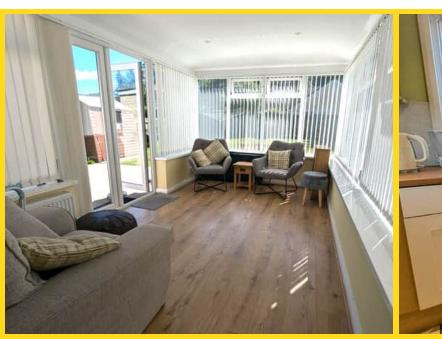

The property has a cozy family lounge with woodburning stove, there are sliding doors giving access into the spacious conservatory with views over the spacious flat garden and two flagged terraced areas to relax within the garden areas. There are two double bedrooms one to front and one to rear. A modern new shower room has been installed recently and is finished to as high standard. The breakfast kitchen has an excellent range of base and wall units with windows to front and side making it a bright room. Hallway has access to the part boarded loft via a Slingsby ladder.