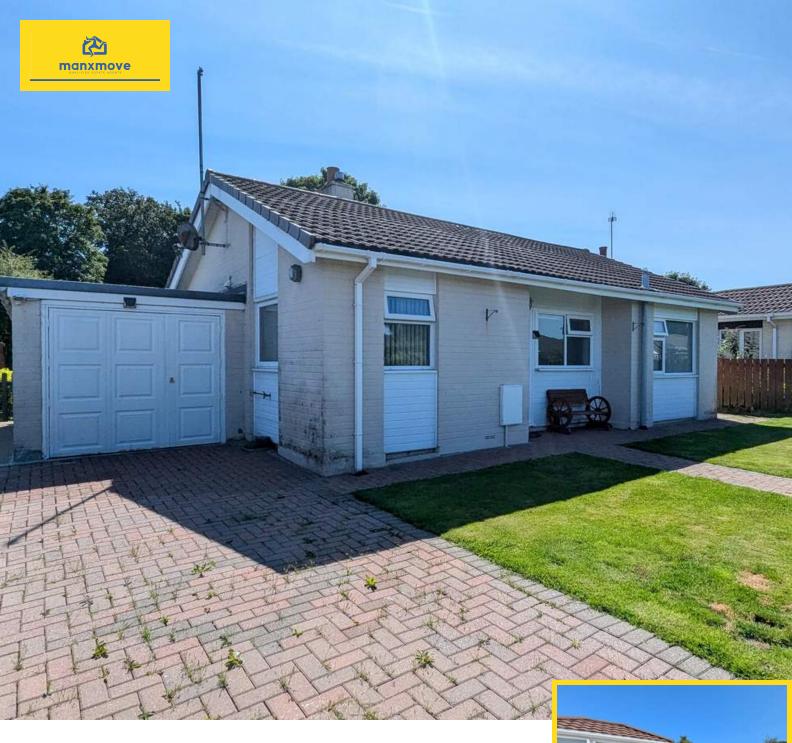

# 14 Lezayre Park, Ramsey, Isle of Man. IM8 2PU

Delightful, detached two bedroom modern bungalow on an attractive plot with sunny flat gardens front and rear. New shower room, conservatory, Off road parking and close to Ramsey schools and shops. Ideal property in a quiet location area.

### PROPERTY DESCRIPTION

**ACCOMODATION** Delightful, detached bungalow, on the flat with Sunny gardens front and rear. This is a popular location within Ramsey and close to primary and secondary schools and close to the town centre and on a bus route.

There is an attached single garage (approx 16'9 x 9'2') with block paved driveway for two cars. Sectional automated door. Window to side. uPVC half glazed door to the rear. Worcester Heatslave oil fired central heating boiler. Space for a washing machine and tumble dryer.