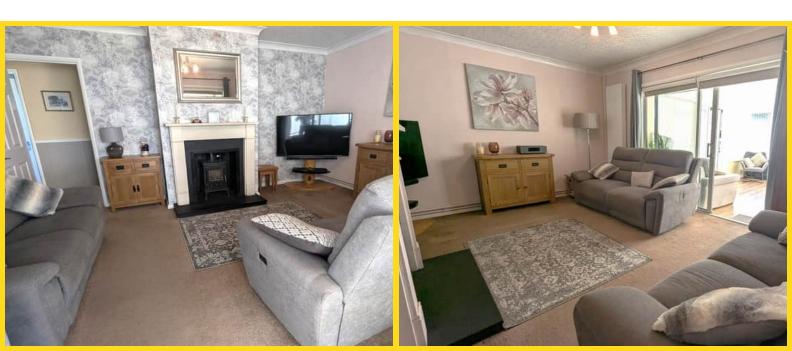

The property has a cozy family lounge with woodburning stove, there are sliding doors giving access into the spacious conservatory with views over the spacious flat garden and two flagged terraced areas to relax within the garden areas. There are two double bedrooms one to front and one to rear. A modern new shower room has been installed recently and is finished to as high standard. The breakfast kitchen has an excellent range of base and wall units with windows to front and side making it a bright room. Hallway has access to the part boarded loft via a Slingsby ladder.