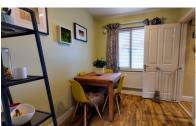

#### **BREAKFAST ROOM**

8' 0" x 7' 1" (2.44m x 2.16m) (approx.) Radiator UPVC double glazed window to front aspect. Open to: