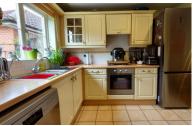

#### **KITCHEN**

9' 0" x 7' 1" (2.74m x 2.16m) (approx.) Fitted with a range of base and wall units, 1.25 stainless steel drainer sink with mixer tap over, fitted worktop, space and plumbing for dishwasher, electric oven, gas hob with extractor over, tiled floor, radiator and UPVC double glazed window to rear aspect.