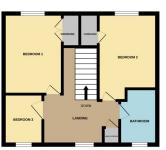

#### LANDING

Loft access and airing cupboard.

# **BEDROOM ONE**

9' 1" x 11' 1" (2.77m x 3.38m) (approx.) UPVC double glazed window to front aspect, radiator and built in wardrobe.

# **BEDROOM TWO**

12' 1" max x 8' 1" (3.68m x 2.46m) (approx.) UPVC double glazed window to front aspect, radiator and built in storage cupboard.

# **BEDROOM THREE**

7' 0" x 8' 0" (2.13m x 2.44m) (approx.) Radiator and UPVC double glazed window to rear aspect.

#### **BATHROOM**

Fitted with a three piece suite comprising low level WC, wash hand basin, bath with shower over and UPVC double glazed window to rear aspect.