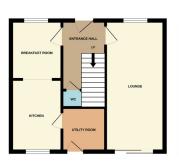

# **ENTRANCE HALLWAY**

Stairs leading to first floor.

# **CLOAKROOM**

Fitted with low level WC, wash hand basin, radiator and extractor fan.

#### LOUNGE

8' 1" x 18' 1" (2.46m x 5.51m) (approx.) Two radiators, UPVC double glazed window to front aspect, UPVC double glazed sliding doors to rear garden, modern gas fire with surround.

#### **BREAKFAST ROOM**

8' 0" x 7' 1" (2.44m x 2.16m) (approx.) Radiator UPVC double glazed window to front aspect. Open to:

#### **KITCHEN**

9' 0" x 7' 1" (2.74m x 2.16m) (approx.) Fitted with a range of base and wall units, 1.25 stainless steel drainer sink with mixer tap over, fitted worktop, space and plumbing for dishwasher, electric oven, gas hob with extractor over, tiled floor, radiator and UPVC double glazed window to rear aspect.

#### **UTILITY ROOM**

6' 0" x 6' 1" (1.83m x 1.85m) (approx.) Fitted with base and wall units, radiator, fitted worktop, sink, space and plumbing for washing machine, wall mounted boiler, tiled floor and stable style rear door to garden.