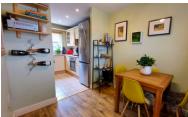

#### **BREAKFAST ROOM**

8' 0" x 7' 1" (2.44m x 2.16m) (approx.) Radiator UPVC double glazed window to front aspect. Open to:

#### **KITCHEN**

9' 0" x 7' 1" (2.74m x 2.16m) (approx.) Fitted with a range of base and wall units, 1.25 stainless steel drainer sink with mixer tap over, fitted worktop, space and plumbing for dishwasher, electric oven, gas hob with extractor over, tiled floor, radiator and UPVC double glazed window to rear aspect.