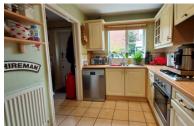

#### **KITCHEN**

9' 0" x 7' 1" (2.74m x 2.16m) (approx.) Fitted with a range of base and wall units, 1.25 stainless steel drainer sink with mixer tap over, fitted worktop, space and plumbing for dishwasher, electric oven, gas hob with extractor over, tiled floor, radiator and UPVC double glazed window to rear aspect.