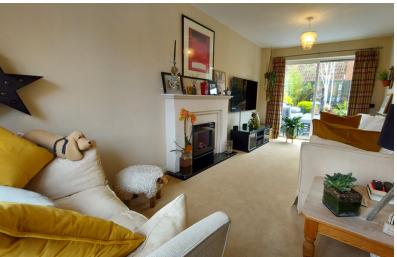

#### LOUNGE

8' 1" x 18' 1" (2.46m x 5.51m) (approx.) Two radiators, UPVC double glazed window to front aspect, UPVC double glazed sliding doors to rear garden, modern gas fire with surround.