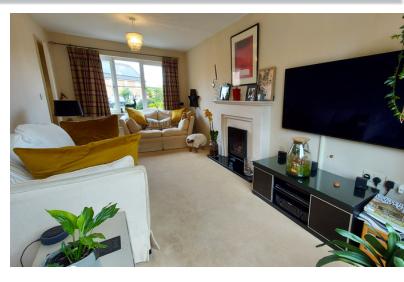

#### LOUNGE

8' 1" x 18' 1" (2.46m x 5.51m) (approx.) Two radiators, UPVC double glazed window to front aspect, UPVC double glazed sliding doors to rear garden, modern gas fire with surround.