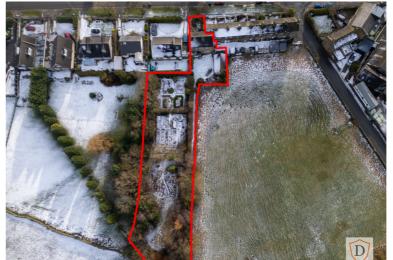

£352,500

- Awaiting EPC
- Three Bedrooms & Two Reception Rooms
- Extensive Gardens With Fruit Trees/Growing Plots/Greenhouses & Summerhouse
- Popular Village Of Wilsden With Excellent Access To Primary School
- Deceptively Spacious End Terrace
- Large Plot Of Land Measuring Approximately Half An Acre
- Spacious Garage With Kitchen

## **FULL DESCRIPTION**

Viewing is essential to fully appreciate this characterful three bedroom end of terrace standing in grounds measuring approximately half an acre in the popular village location of Wilsden with excellent access to the primary school. The accommodation comprises of a sun room leading into a hallway, the lounge has double glazed window, radiator and multi-fuel burning stove. The dining kitchen has a range of base and wall mounted units, integrated appliances to include fridge, freezer, double oven, hob, double glazed window to the rear. There is a dining room with double glazed door leading to the rear garden, a side lobby gives access to a useful storage cellar. To the first floor there are three bedrooms, and the bathroom which has a three piece modern suite comprising of a bath with shower over, WC, wash hand basin and Amtico flooring. externally the property stands in grounds measuring approximately half an acre having an enclosed front garden, rear lawn, growing plots, fruit trees, greenhouses and summer house. There is a spacious garage with its own kitchen and separate WC. Far reaching views, awaiting EPC.