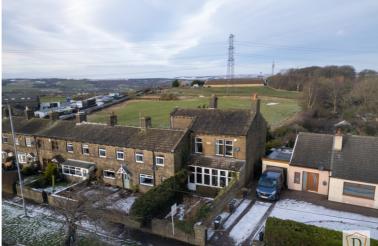

## **FULL DESCRIPTION**

Viewing is essential to fully appreciate this characterful three bedroom end of terrace standing in grounds measuring approximately half an acre in the popular village location of Wilsden with excellent access to the primary school. The accommodation comprises of a sun room leading into a hallway, the lounge has double glazed window, radiator and multi-fuel burning stove. The dining kitchen has a range of base and wall mounted units, integrated appliances to include fridge, freezer, double oven, hob, double glazed window to the rear. There is a dining room with double glazed door leading to the rear garden, a side lobby gives access to a useful storage cellar. To the first floor there are three bedrooms, and the bathroom which has a three piece modern suite comprising of a bath with shower over, WC, wash hand basin and Amtico flooring. externally the property stands in grounds measuring approximately half an acre having an enclosed front garden, rear lawn, growing plots, fruit trees, greenhouses and summer house. There is a spacious garage with its own kitchen and separate WC. Far reaching views, awaiting EPC.