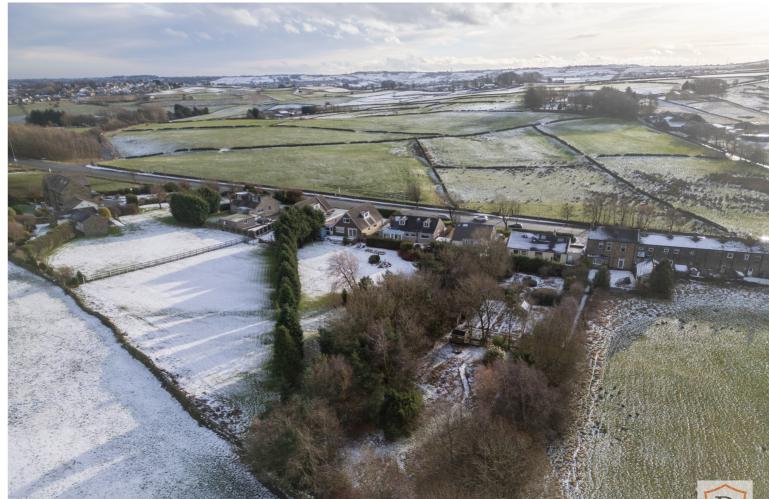

## **SUMMARY**

\*\*A CHARACTERFUL 3 BEDROOM END OF TERRACE, LARGE PLOT OF APPROXIMATELY HALF AN ACRE OF LAND - POPULAR VILLAGE LOCATION OF WILSDEN!!\*\* Having excellent access to the local primary school, 2 reception rooms, extensive gardens & land with growing plots and fruit trees, spacious garage - VIEWING ESSENTIAL TO FULLY APPRECIATE!! Awaiting EPC.

## **FULL DESCRIPTION**

Viewing is essential to fully appreciate this characterful three bedroom end of terrace standing in grounds measuring approximately half an acre in the popular village location of Wilsden with excellent access to the primary school. The accommodation comprises of a sun room leading into a hallway, the lounge has double glazed window, radiator and multi-fuel burning stove. The dining kitchen has a range of base and wall mounted units, integrated appliances to include fridge, freezer, double oven, hob, double glazed window to the rear. There is a dining room with double glazed door leading to the rear garden, a side lobby gives access to a useful storage cellar. To the first floor there are three bedrooms, and the bathroom which has a three piece modern suite comprising of a bath with shower over, WC, wash hand basin and Amtico flooring. externally the property stands in grounds measuring approximately half an acre having an enclosed front garden, rear lawn, growing plots, fruit trees, greenhouses and summer house. There is a spacious garage with its own kitchen and separate WC. Far reaching views, awaiting EPC.