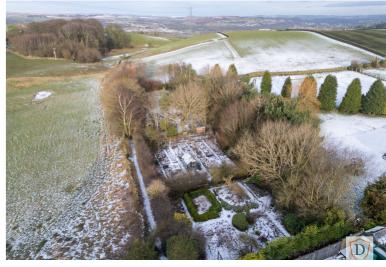

## **FULL DESCRIPTION**

Viewing is essential to fully appreciate this characterful three bedroom end of terrace standing in grounds measuring approximately half an acre in the popular village location of Wilsden with excellent access to the primary school. The accommodation comprises of a sun room leading into a hallway, the lounge has double glazed window, radiator and multi-fuel burning stove. The dining kitchen has a range of base and wall mounted units, integrated appliances to include fridge, freezer, double oven, hob, double glazed window to the rear. There is a dining room with double glazed door leading to the rear garden, a side lobby gives access to a useful storage cellar. To the first floor there are three bedrooms, and the bathroom which has a three piece modern suite comprising of a bath with shower over, WC, wash hand basin and Amtico flooring. externally the property stands in grounds measuring approximately half an acre having an enclosed front garden, rear lawn, growing plots, fruit trees, greenhouses and summer house. There is a spacious garage with its own kitchen and separate WC. Far reaching views, awaiting EPC.