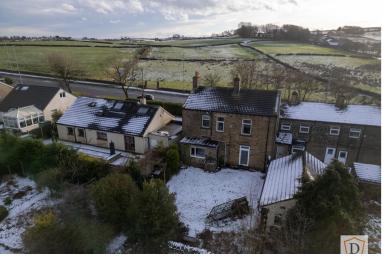

## **FULL DESCRIPTION**

Viewing is essential to fully appreciate this characterful three bedroom end of terrace standing in grounds measuring approximately half an acre in the popular village location of Wilsden with excellent access to the primary school. The accommodation comprises of a sun room leading into a hallway, the lounge has double glazed window, radiator and multi-fuel burning stove. The dining kitchen has a range of base and wall mounted units, integrated appliances to include fridge, freezer, double oven, hob, double glazed window to the rear. There is a dining room with double glazed door leading to the rear garden, a side lobby gives access to a useful storage cellar. To the first floor there are three bedrooms, and the bathroom which has a three piece modern suite comprising of a bath with shower over, WC, wash hand basin and Amtico flooring. externally the property stands in grounds measuring approximately half an acre having an enclosed front garden, rear lawn, growing plots, fruit trees, greenhouses and summer house. There is a spacious garage with its own kitchen and separate WC. Far reaching views, awaiting EPC.