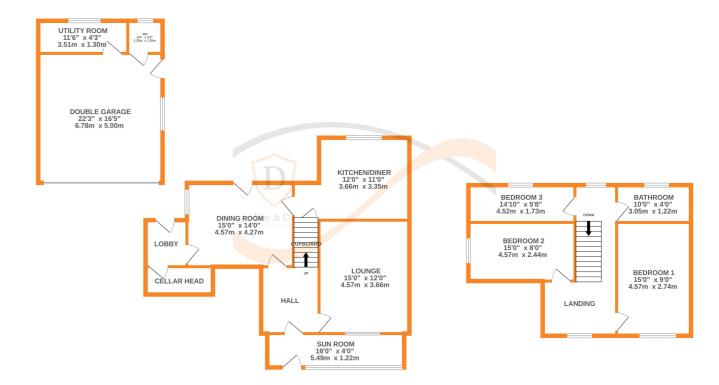

## **FULL DESCRIPTION**

Viewing is essential to fully appreciate this characterful three bedroom end of terrace standing in grounds measuring approximately half an acre in the popular village location of Wilsden with excellent access to the primary school. The accommodation comprises of a sun room leading into a hallway, the lounge has double glazed window, radiator and multi-fuel burning stove. The dining kitchen has a range of base and wall mounted units, integrated appliances to include fridge, freezer, double oven, hob, double glazed window to the rear. There is a dining room with double glazed door leading to the rear garden, a side lobby gives access to a useful storage cellar. To the first floor there are three bedrooms, and the bathroom which has a three piece modern suite comprising of a bath with shower over, WC, wash hand basin and Amtico flooring. externally the property stands in grounds measuring approximately half an acre having an enclosed front garden, rear lawn, growing plots, fruit trees, greenhouses and summer house. There is a spacious garage with its own kitchen and separate WC. Far reaching views, awaiting EPC.

GROUND FLOOR 1ST FLOOR

Whilst every attempt has been made to ensure the accuracy of the floorplan contained here, measurements of doors, windows, rooms and any other items are approximate and no responsibility is taken for any error, omission or mis-statement. This plan is for illustrative purposes only and should be used as such by any prospective purchaser. The services, systems and appliances shown have not been tested and no guarantee as to their operatibility or efficiency can be given.