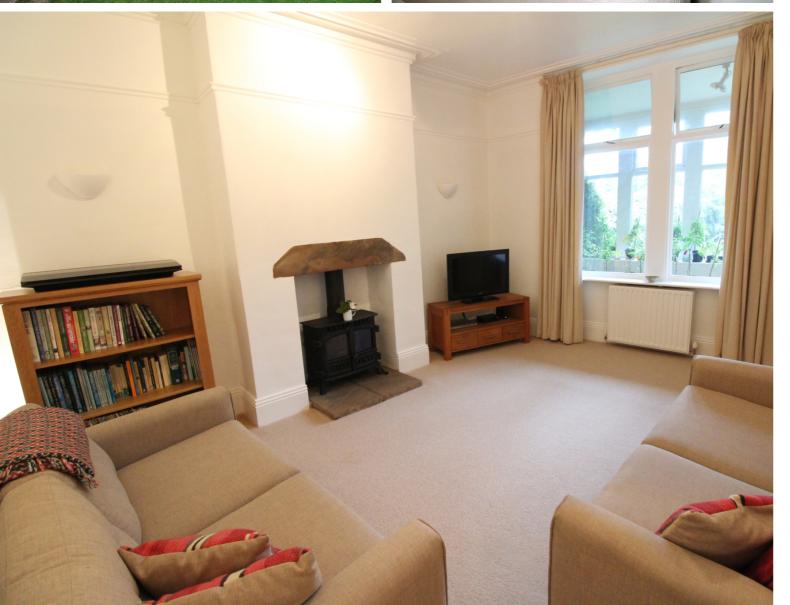

## **FULL DESCRIPTION**

Viewing is essential to fully appreciate this characterful three bedroom end of terrace standing in grounds measuring approximately half an acre in the popular village location of Wilsden with excellent access to the primary school. The accommodation comprises of a sun room leading into a hallway, the lounge has double glazed window, radiator and multi-fuel burning stove. The dining kitchen has a range of base and wall mounted units, integrated appliances to include fridge, freezer, double oven, hob, double glazed window to the rear. There is a dining room with double glazed door leading to the rear garden, a side lobby gives access to a useful storage cellar. To the first floor there are three bedrooms, and the bathroom which has a three piece modern suite comprising of a bath with shower over, WC, wash hand basin and Amtico flooring. externally the property stands in grounds measuring approximately half an acre having an enclosed front garden, rear lawn, growing plots, fruit trees, greenhouses and summer house. There is a spacious garage with its own kitchen and separate WC. Far reaching views, awaiting EPC.