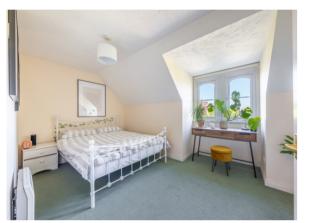

## **Bedroom**

3.06m x 4.85m (10' 0" x 15' 11") Carpeted, ceiling light, window to side aspect, built in wardrobe, wall heater.