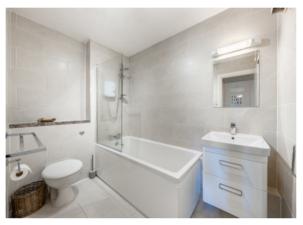

#### **Bathroom**

1.59m x 2.63m (5' 3" x 8' 8") Fully tiled flooring and walls, panel bath with mixer tap and overhead electric shower, hand wash basin with vanity storage, low level W/C, extractor fan, ceiling light.