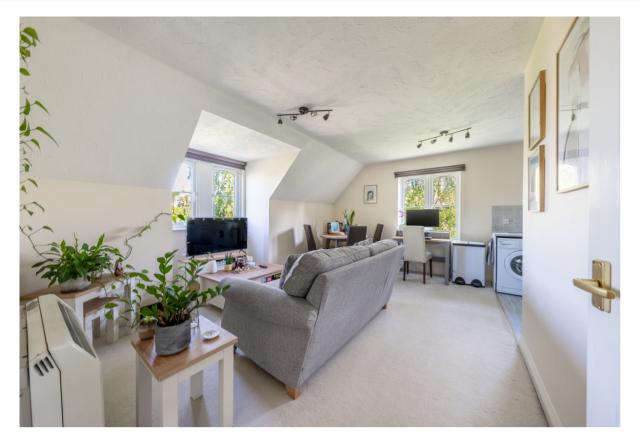

# Living Room Open Plan to Kitchen

4.71m x 5.11m (15' 5" x 16' 9") Living Room:-

Carpeted, dual aspect window, two ceiling lights, wall heater.

### Kitchen:-

Part tiled walls, range of wall and base level units, sink/drainer, integrated electric oven/hob plus extractor hood, space for fridge freezer and washing machine, ceiling light, window to rear aspect.