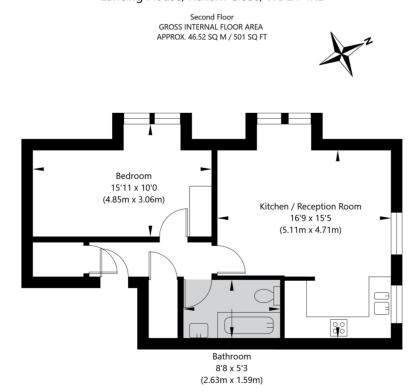

#### Lancing House, Hallam Close, WD24 4RL

APPROXIMATE GROSS INTERNAL FLOOR AREA 46.52 SQ M / 501 SQ FT
THIS FLOOR PLAN IS FOR ILLUSTRATIVE PURPOSES ONLY AND
SHOULD BE USED FOR THIS PURPOSE BY PROSPECTIVE APPLICANTS AS ITS NOT TO SCALE.

## **Entrance Hall**

Carpeted, ceiling light, entry phone system, wall heater, large storage cupboard, additional cupboard with hot water tank and storage.

# Living Room Open Plan to Kitchen

4.71m x 5.11m (15' 5" x 16' 9") Living Room:-

Carpeted, dual aspect window, two ceiling lights, wall heater.

### Kitchen:-

Part tiled walls, range of wall and base level units, sink/drainer, integrated electric oven/hob plus extractor hood, space for fridge freezer and washing machine, ceiling light, window to rear aspect.

## **Bedroom**

3.06m x 4.85m (10' 0" x 15' 11") Carpeted, ceiling light, window to side aspect, built in wardrobe, wall heater.

#### **Bathroom**

1.59m x 2.63m (5' 3" x 8' 8") Fully tiled flooring and walls, panel bath with mixer tap and overhead electric shower, hand wash basin with vanity storage, low level W/C, extractor fan, ceiling light.