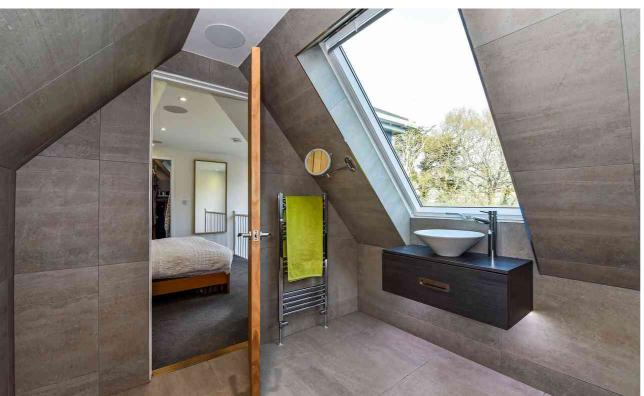

## Technical Note

On the first floor there has been significant work to alter the internal layout and this now offers two bedrooms, served by a refitted four piece bathroom suite, and a separate home office or study. The top floor offers a very stylish principal bedroom, with beautiful en-suite and walk in dressing area. Area is complete with newly installed air-conditioning, built-in audio system with ceiling speakers. A superbly designed bespoke double height window offers an abundance of natural light, with amazing views over the gardens and woodland beyond. There is a range of living and feature lighting throughout. Garden lighting is perfect for evening entertaining. There's also a range of secondary lighting on the first floor stairs and en-suite which creates a subtle ambient of light.