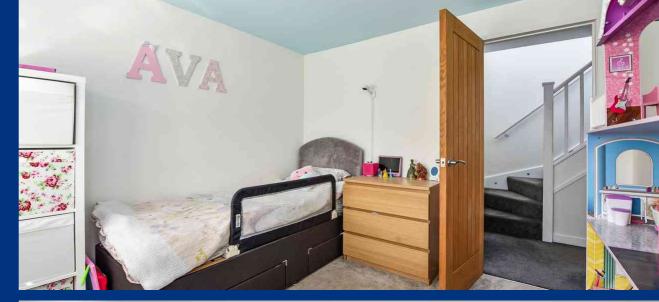

## Technical Note

On the first floor there has been significant work to alter the internal layout and this now offers two bedrooms, served by a refitted four piece bathroom suite, and a separate home office or study. The top floor offers a very stylish principal bedroom, with beautiful en-suite and walk in dressing area. Area is complete with newly installed air-conditioning, built-in audio system with ceiling speakers. A superbly designed bespoke double height window offers an abundance of natural light, with amazing views over the gardens and woodland beyond. There is a range of living and feature lighting throughout. Garden lighting is perfect for evening entertaining. There's also a range of secondary lighting on the first floor stairs and en-suite which creates a subtle ambient of light.