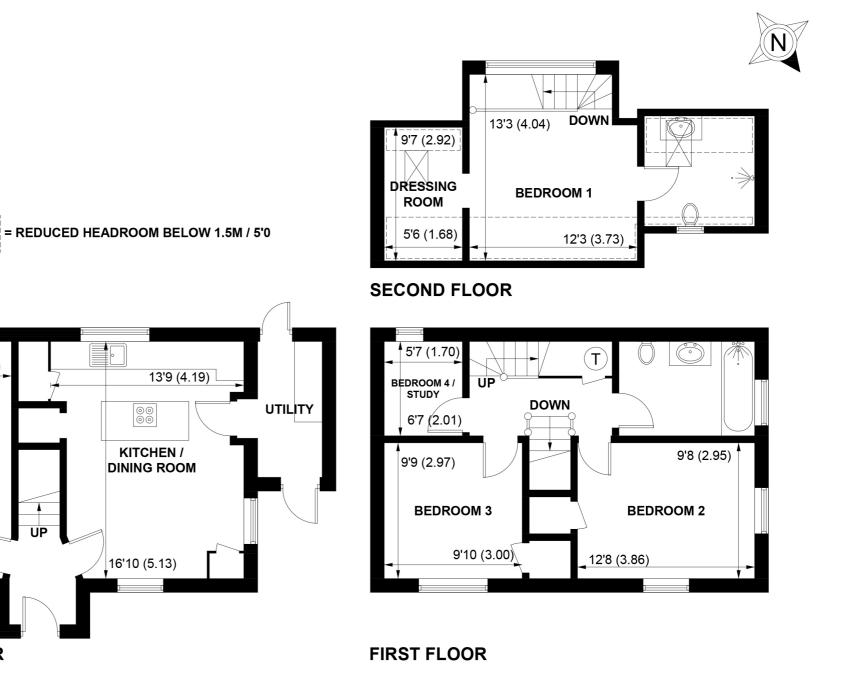

## Technical Note

On the first floor there has been significant work to alter the internal layout and this now offers two bedrooms, served by a refitted four piece bathroom suite, and a separate home office or study. The top floor offers a very stylish principal bedroom, with beautiful en-suite and walk in dressing area. Area is complete with newly installed air-conditioning, built-in audio system with ceiling speakers. A superbly designed bespoke double height window offers an abundance of natural light, with amazing views over the gardens and woodland beyond. There is a range of living and feature lighting throughout. Garden lighting is perfect for evening entertaining. There's also a range of secondary lighting on the first floor stairs and en-suite which creates a subtle ambient of light.

Garden has been landscaped with various relaxation and seating areas including a hot tub. There's a large fully insulated shed with power and lighting also present.

APPROXIMATE GROSS INTERNAL AREA = 1244 SQ FT / 115.6 SQ M

9'10 (3.00)

**SITTING ROOM** 

16'11 (5.16)

**GROUND FLOOR** 

NOT TO SCALE (For illustrative purposes only as defined by RICS Code of Measuring Practice) 2024 ©
Produced by Emzo Marketing

FELLS GULLIVER

023 8028 4411 www.fellsgulliver.com