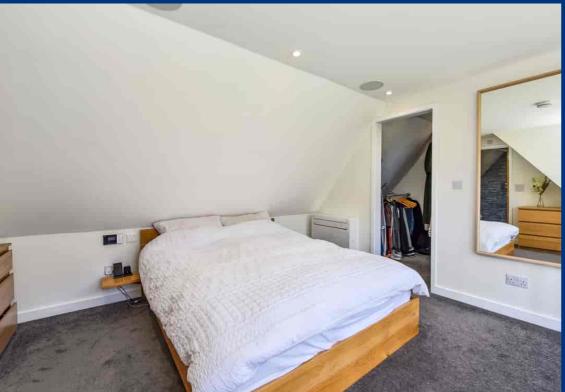

## Technical Note

On the first floor there has been significant work to alter the internal layout and this now offers two bedrooms, served by a refitted four piece bathroom suite, and a separate home office or study. The top floor offers a very stylish principal bedroom, with beautiful en-suite and walk in dressing area. Area is complete with newly installed air-conditioning, built-in audio system with ceiling speakers. A superbly designed bespoke double height window offers an abundance of natural light, with amazing views over the gardens and woodland beyond. There is a range of living and feature lighting throughout. Garden lighting is perfect for evening entertaining. There's also a range of secondary lighting on the first floor stairs and en-suite which creates a subtle ambient of light.