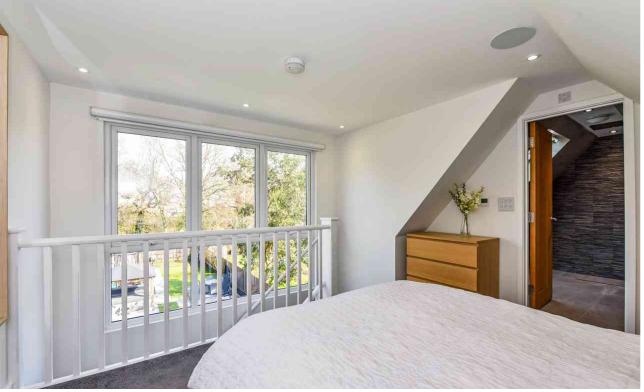

A superb family home which has been the scheme of significant improvement and clever reconfiguration. The spacious accommodation is laid out over three floors, with a stunning principle bedroom suite occupying the top floor, with walk in dressing area, en-suite and a superb double height window offering amazing views over the gardens and woodland beyond.

## Technical Note

On the first floor there has been significant work to alter the internal layout and this now offers two bedrooms, served by a refitted four piece bathroom suite, and a separate home office or study. The top floor offers a very stylish principal bedroom, with beautiful en-suite and walk in dressing area. Area is complete with newly installed air-conditioning, built-in audio system with ceiling speakers. A superbly designed bespoke double height window offers an abundance of natural light, with amazing views over the gardens and woodland beyond. There is a range of living and feature lighting throughout. Garden lighting is perfect for evening entertaining. There's also a range of secondary lighting on the first floor stairs and en-suite which creates a subtle ambient of light.