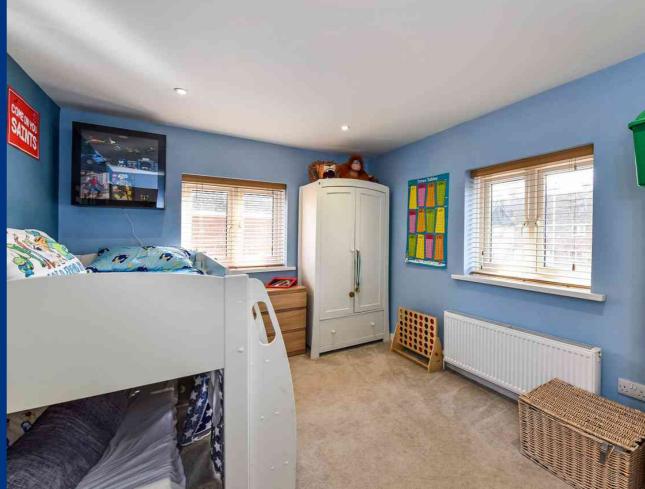

## Technical Note

On the first floor there has been significant work to alter the internal layout and this now offers two bedrooms, served by a refitted four piece bathroom suite, and a separate home office or study. The top floor offers a very stylish principal bedroom, with beautiful en-suite and walk in dressing area. Area is complete with newly installed air-conditioning, built-in audio system with ceiling speakers. A superbly designed bespoke double height window offers an abundance of natural light, with amazing views over the gardens and woodland beyond. There is a range of living and feature lighting throughout. Garden lighting is perfect for evening entertaining. There's also a range of secondary lighting on the first floor stairs and en-suite which creates a subtle ambient of light.