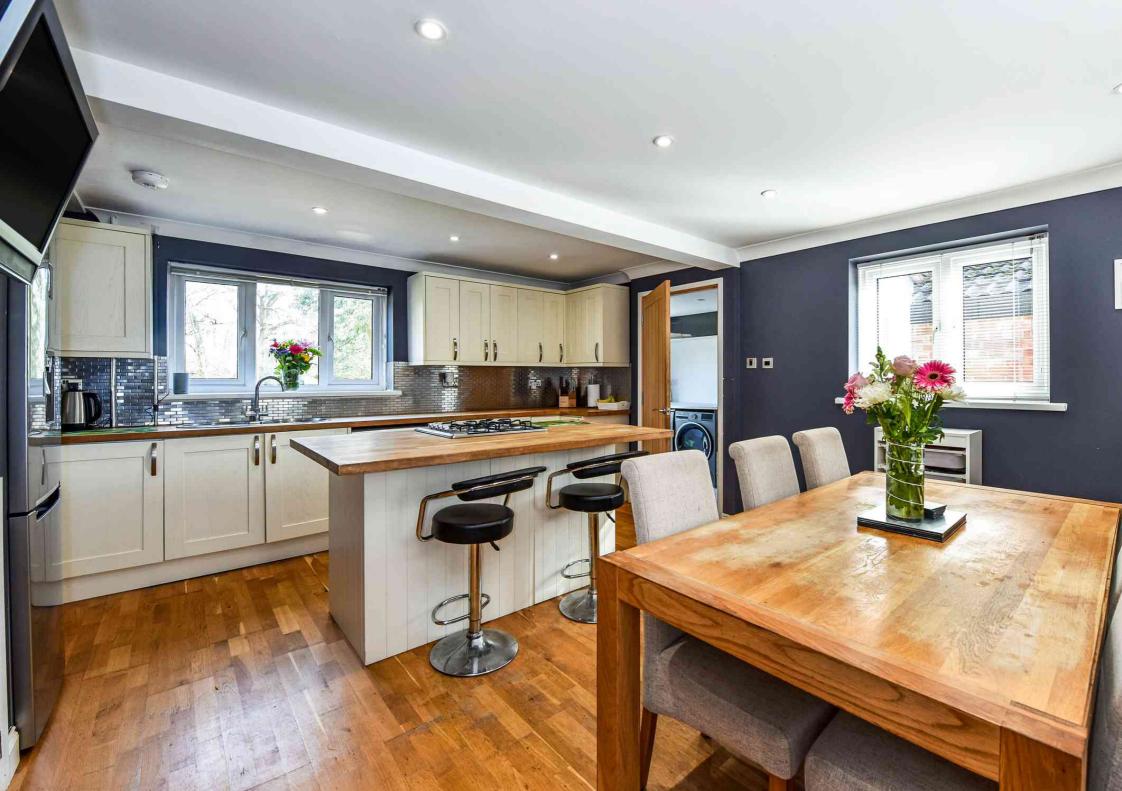

Having been transformed through a scheme of renovation and improvements, more details of which can be found, in our technical note later in the brochure, this really is a lovely family home. A composite front door leads to an entrance hallway off of which can be found the 'live in' family kitchen, featuring a range of eye and base level units, integrated appliances and central island making a super space for informal day to day living. Adjoining this is a spacious bootroom/utility with space and plumbing for a washing machine and vent for a tumble dryer. There is a separate sitting room, both the principal reception room share great views over the large gardens.