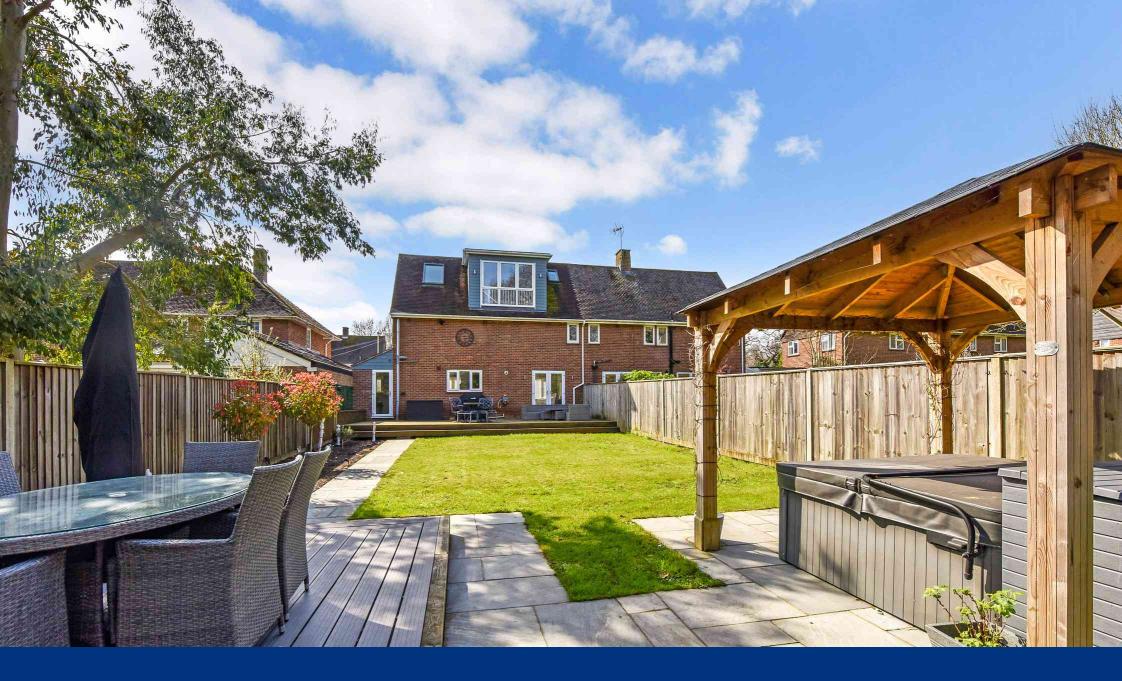

Garden has been landscaped with various relaxation and seating areas including a hot tub. There's a large fully insulated shed with power and lighting also present.

APPROXIMATE GROSS INTERNAL AREA = 1244 SQ FT / 115.6 SQ M