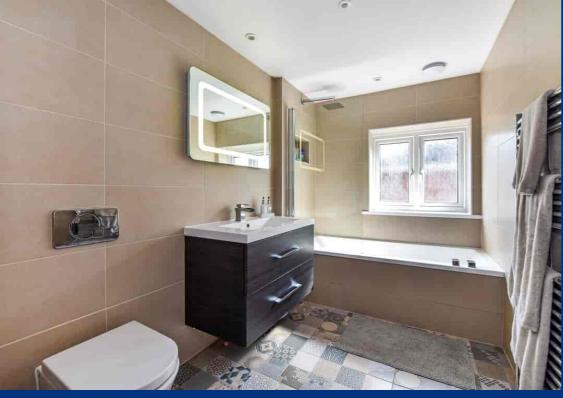

## Technical Note

On the first floor there has been significant work to alter the internal layout and this now offers two bedrooms, served by a refitted four piece bathroom suite, and a separate home office or study. The top floor offers a very stylish principal bedroom, with beautiful en-suite and walk in dressing area. Area is complete with newly installed air-conditioning, built-in audio system with ceiling speakers. A superbly designed bespoke double height window offers an abundance of natural light, with amazing views over the gardens and woodland beyond. There is a range of living and feature lighting throughout. Garden lighting is perfect for evening entertaining. There's also a range of secondary lighting on the first floor stairs and en-suite which creates a subtle ambient of light.