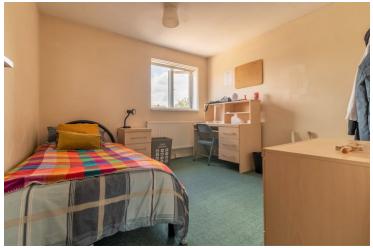

#### **Bedroom**

10' 0" x 8' 7" (3.05m x 2.62m) Window to front, radiator.

### **Bedroom**

12' 1" x 6' 1" (3.68m x 1.85m) Window to rear, radiator.

### **Bedroom**

10' 5" x 10' 2" (3.17m x 3.10m) Window to rear, radiator, wardrobe.

#### **Bedroom**

10' 2" x 7' 0" (3.10m x 2.13m) Window to rear, radiator.

### **Bedroom**

10' 0"  $\times$  6' 8" (3.05m  $\times$  2.03m) Window to front, radiator, wardrobe.