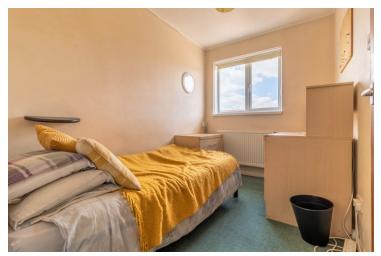

#### **Bedroom**

10' 0" x 8' 7" (3.05m x 2.62m) Window to front, radiator.

### **Bedroom**

12' 1" x 6' 1" (3.68m x 1.85m) Window to rear, radiator.

### **Bedroom**

10' 5" x 10' 2" (3.17m x 3.10m) Window to rear, radiator, wardrobe.

#### **Bedroom**

10' 2" x 7' 0" (3.10m x 2.13m) Window to rear, radiator.

### **Bedroom**

10' 0"  $\times$  6' 8" (3.05m  $\times$  2.03m) Window to front, radiator, wardrobe.