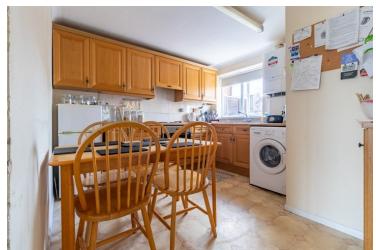

### Kitchen/Diner

12' 0" x 10' 3" (3.66m x 3.12m) Window to front, a range of fitted units and drawers with worktops over, inset sink, fitted oven, extractor, spaces for appliances, matching eye level units, tiled splashbacks.