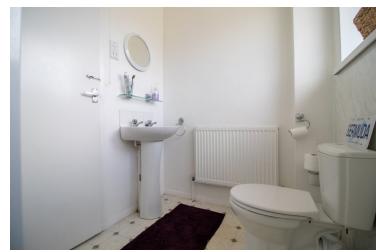

### **Shower Room**

Obscure window to front, shower cubicle, pedestal wash hand basin, close coupled WC, radiator.