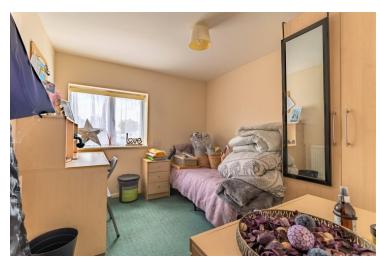

#### **Bedroom**

10' 0" x 8' 7" (3.05m x 2.62m) Window to front, radiator.

### **Bedroom**

12' 1" x 6' 1" (3.68m x 1.85m) Window to rear, radiator.

### **Bedroom**

10' 5" x 10' 2" (3.17m x 3.10m) Window to rear, radiator, wardrobe.

#### **Bedroom**

10' 2" x 7' 0" (3.10m x 2.13m) Window to rear, radiator.

### **Bedroom**

10' 0"  $\times$  6' 8" (3.05m  $\times$  2.03m) Window to front, radiator, wardrobe.