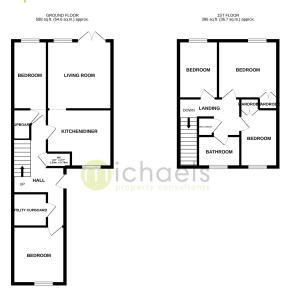

7" (3.05m x 2.62m) Window to front, radiator.

### **Bedroom**



12' 1" x 6' 1" (3.68m x 1.85m) Window to rear, radiator.

### First Floor

### Landing

Airing cupboard and doors to.

### Property Details.

### **Bedroom**



10' 5" x 10' 2" (3.17m x 3.10m) Window to rear, radiator, wardrobe.

#### **Bedroom**



10' 2" x 7' 0" (3.10m x 2.13m) Window to rear, radiator.

### **Bedroom**



10' 0"  $\times$  6' 8" (3.05m  $\times$  2.03m) Window to front, radiator, wardrobe.

### **Shower Room**



Obscure window to front, shower cubicle, pedestal wash hand basin, close coupled WC, radiator.

### Outside

### Rear Garden



All enclosed by panel fencing, patio area, low maintenance shingle area.

### **Parking**

Off road parking space to front.

### Property Details.

### **Floorplans**



### Location



We have not carried out a structural survey and the services, appliances and specific fittings have not been tested. All photographs, measurements, floor plans and distances referred to are given as a guide only and should not be relied upon for the purchase of carpets or any other fixtures or fittings. Gardens, roof terraces, balconies and communal gardens as well as tenure and lease details cannot have their accuracy guaranteed for intending purchasers. Lease details, service ground rent (where applicable) are given as a guide only and should be checked and confirmed by your solicitor prior to exchange of contracts.