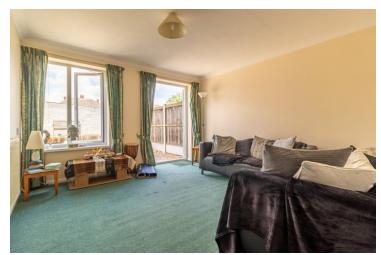

### **Living Room**

12' 1" x 11' 6" (3.68m x 3.51m) Window and French doors to rear, radiator.