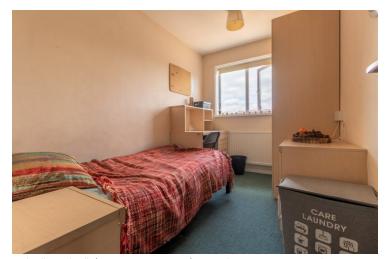

#### **Bedroom**

10' 0" x 8' 7" (3.05m x 2.62m) Window to front, radiator.

### **Bedroom**

12' 1" x 6' 1" (3.68m x 1.85m) Window to rear, radiator.

### **Bedroom**

10' 5" x 10' 2" (3.17m x 3.10m) Window to rear, radiator, wardrobe.

#### **Bedroom**

10' 2" x 7' 0" (3.10m x 2.13m) Window to rear, radiator.

### **Bedroom**

10' 0"  $\times$  6' 8" (3.05m  $\times$  2.03m) Window to front, radiator, wardrobe.