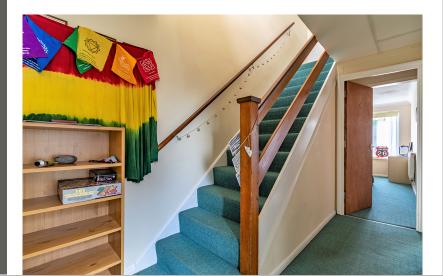

### **Entrance Hall**

With stairs to first floor and doors to.

### Landing

Airing cupboard and doors to.