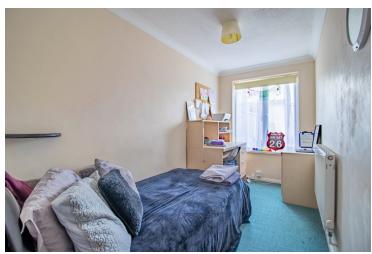

#### **Bedroom**

10' 0" x 8' 7" (3.05m x 2.62m) Window to front, radiator.

### **Bedroom**

12' 1" x 6' 1" (3.68m x 1.85m) Window to rear, radiator.

### **Bedroom**

10' 5" x 10' 2" (3.17m x 3.10m) Window to rear, radiator, wardrobe.

#### **Bedroom**

10' 2" x 7' 0" (3.10m x 2.13m) Window to rear, radiator.

### **Bedroom**

10' 0"  $\times$  6' 8" (3.05m  $\times$  2.03m) Window to front, radiator, wardrobe.