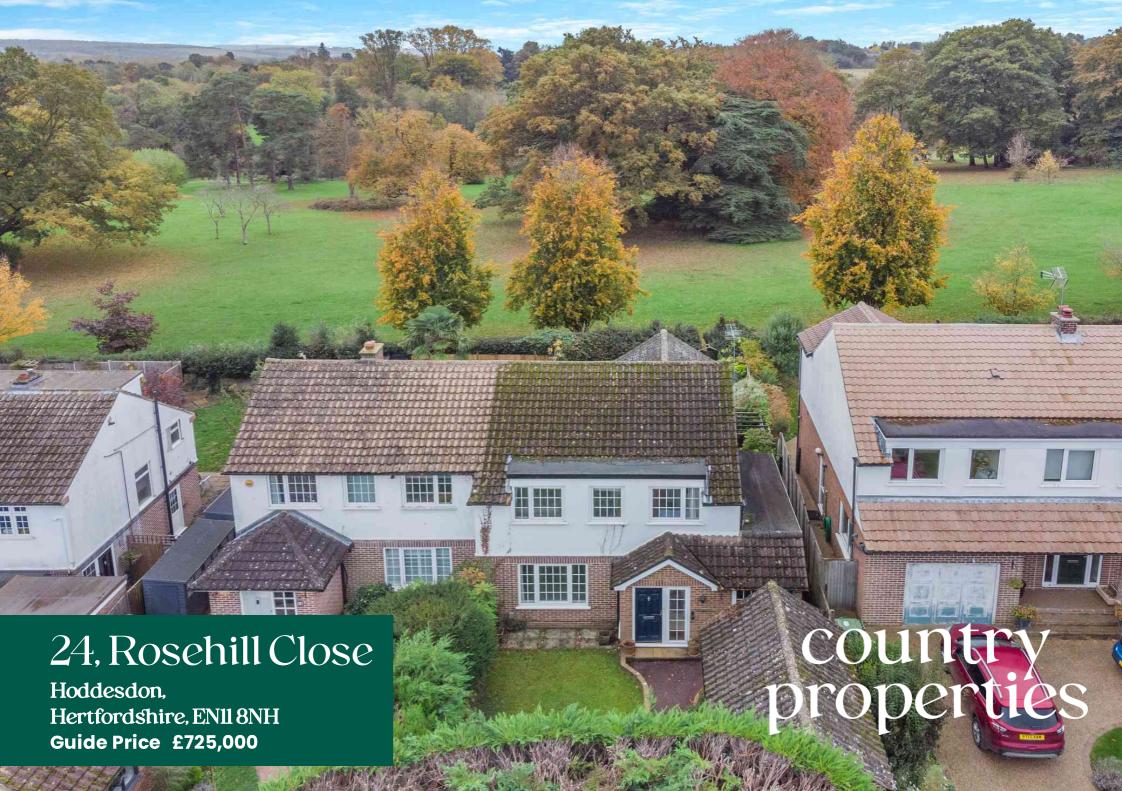

This house must be one of the nicest located semi detached houses in Hoddesdon, rarely available, positioned in this highly desirable close, backing directly onto Barclay Park, with gated access. The house has been substantially extended over the years to provide four first floor bedrooms and bathroom and fifth bedroom/playroom to the ground floor with shower room off. The house offers a large lounge and good sized fitted kitchen. There are sizeable gardens to front and rear with detached Garage and parking to front.

- Suberbly located 4/5 bed family house
- Backing directly onto Barclay
   Park
- Two bathrooms
- Double glazing and Gas
   Central Heating
- Garage plus parking

- Quiet no through road location.
- Considerably extended over the years
- No upper chain
- Southerly facing rear garden
- Bedroom five/playroom