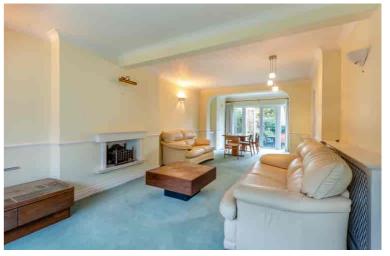

# Lounge/dining room

31' 4" x 13' 0" (9.55m x 3.96m) Wide window to front, two encased radiators, recessed fireplace [ not working ] french doors to garden.