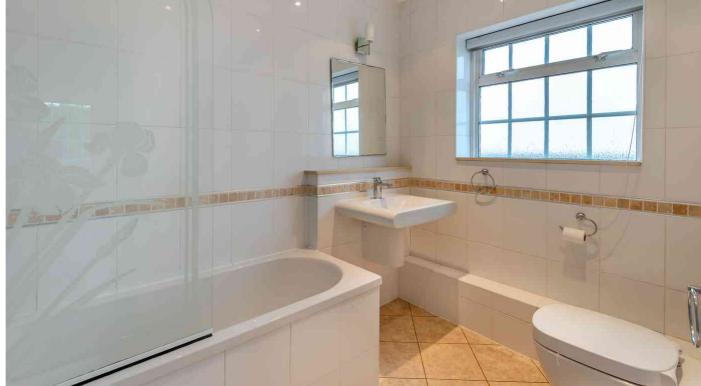

#### Family bathroom

Suite consisting of bath with integrated shower, wash basin to vanity unit, wc. fully tiled walls, towel rail, window to side.