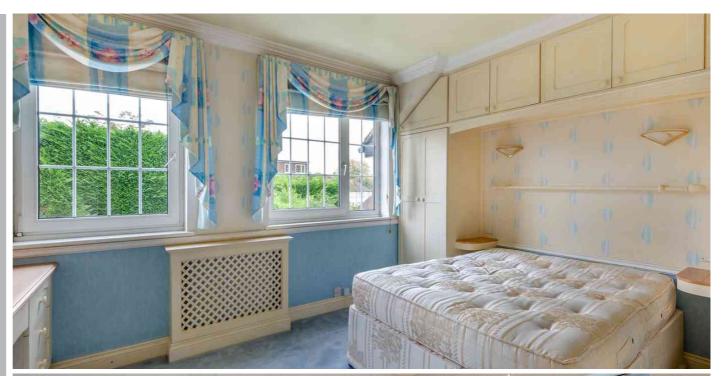

#### Bedroom One

13' 11" x 11' 7" (4.24m x 3.53m) Two windows to front, range of fitted wardrobes with bed head recess, matching chests of drawers, radiator.

#### **Bedroom Four**

8' 8" x 8' 6" (2.64m x 2.59m) Window to front, range of fitted wardrobes with bed head recess.