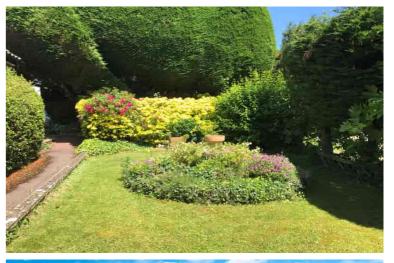

#### Front of house.

Sizeable front garden with central flower bed, laid to lawn with borders, screening hedge to front.

Gate providing side access to rear garden.

# Southerly facing rear garden

The southerly facing rear garden has a terrace with pergola, step down to lawn with, shrubs, borders and flower beds. Gate to rear giving direct access onto the picturesque Barclay Park.