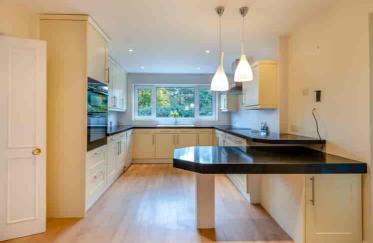

## Kitchen/brekfast room

16' 10" x 10' 11" (5.13m x 3.33m)
Shaker style kitchen consisting of base and eye level cupboards housing hob and oven and grill, fitted extractor, integrated dishwasher, single drainer sink unit, wide window to rear, built in larder, breakfast bar, granite style work surfaces, radiator, door to utility room.