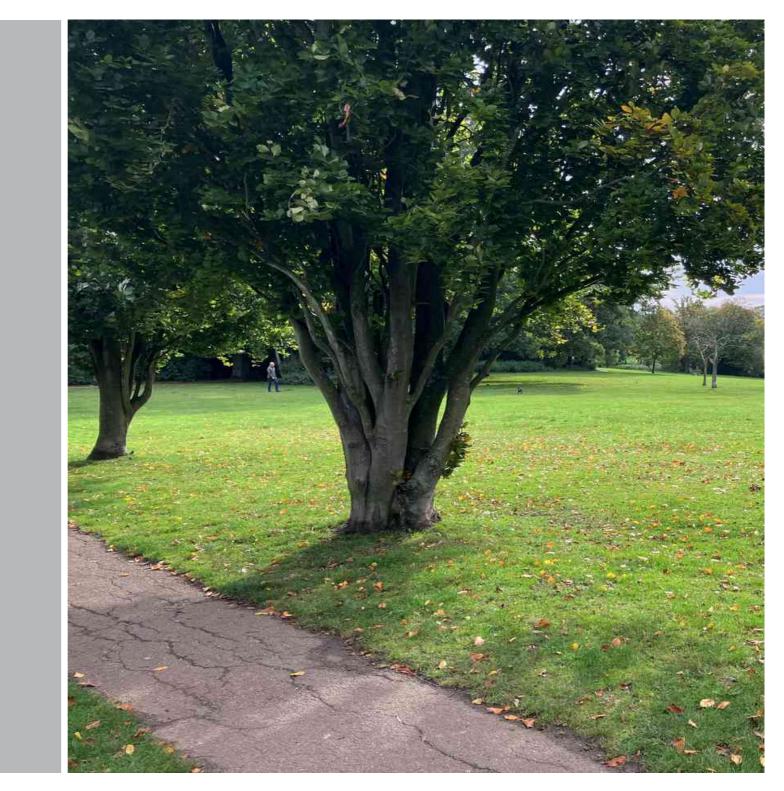

# Southerly facing rear garden

The southerly facing rear garden has a terrace with pergola, step down to lawn with, shrubs, borders and flower beds. Gate to rear giving direct access onto the picturesque Barclay Park.