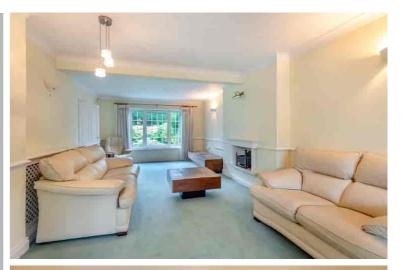

# Lounge/dining room

31' 4" x 13' 0" (9.55m x 3.96m) Wide window to front, two encased radiators, recessed fireplace [ not working ] french doors to garden.