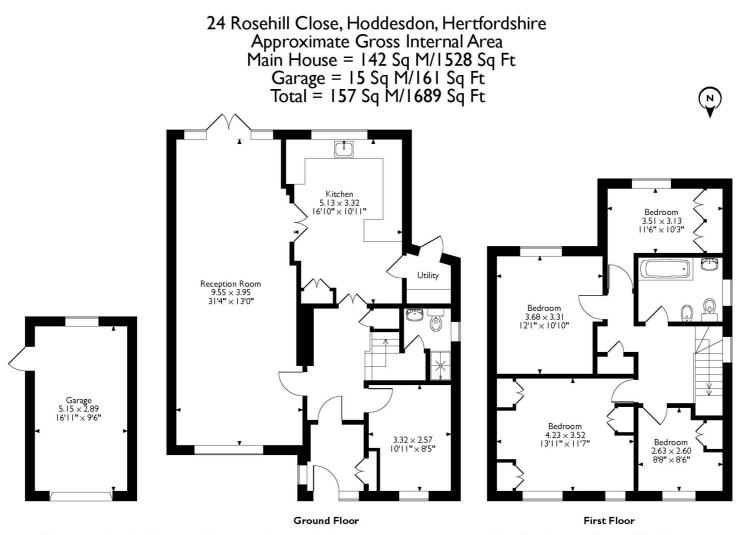

#### **Ground Floor**

## Sizeable entrance porch

Solid entrance door with glazed side panels to sizeable entrance porch with cupboard, tiled floor, radiator, glazed door to Hall.

## **Reception Hall**

Encased radiator, under stairs cupboard.

# Playroom/bedroom five

10' 11" x 8' 5" (3.33m x 2.57m) Window to front, radiator.

# Lounge/dining room

31' 4" x 13' 0" (9.55m x 3.96m) Wide window to front, two encased radiators, recessed fireplace [ not working ] french doors to garden.

## Kitchen/brekfast room

16' 10" x 10' 11" (5.13m x 3.33m)
Shaker style kitchen consisting of base and eye level cupboards housing hob and oven and grill, fitted extractor, integrated dishwasher, single drainer sink unit, wide window to rear, built in larder, breakfast bar, granite style work surfaces, radiator, door to utility room.

## Utility room

Door to garden, plumbing for washing machine, vent for tumble dryer, radiator.

# Shower room/cloakroom

Recessed shower cubicle, wash hand basin to vanity unit, wc, window to side, radiator.

## First floor

## Landing

Landing with window to side, hatch to loft housing recently re fitted gas fired boiler.

#### Bedroom One

13' 11" x 11' 7" (4.24m x 3.53m) Two windows to front, range of fitted wardrobes with bed head recess, matching chests of drawers, radiator.

#### **Bedroom Two**

12' 1" x 10' 10" (3.68m x 3.30m)
Window to rear with views
across garden and Barclay Park,
radiator.

#### **Bedroom Three**

11' 6" x 10' 3" (3.51m x 3.12m) Window to rear with views across garden and Barclay Park, radiator.

#### **Bedroom Four**

8' 8" x 8' 6" (2.64m x 2.59m) Window to front, range of fitted wardrobes with bed head recess.

#### Family bathroom

Suite consisting of bath with integrated shower, wash basin to vanity unit, wc. fully tiled walls, towel rail, window to side.

## Garage and parking

16' 11" x 9' 6" (5.16m x 2.90m) Single detached garage with up and over door to front, driveway to front of garage.