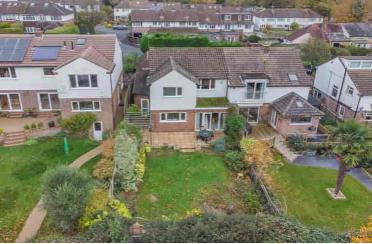

#### Front of house.

Sizeable front garden with central flower bed, laid to lawn with borders, screening hedge to front.

Gate providing side access to rear garden.

# Southerly facing rear garden

The southerly facing rear garden has a terrace with pergola, step down to lawn with, shrubs, borders and flower beds. Gate to rear giving direct access onto the picturesque Barclay Park.