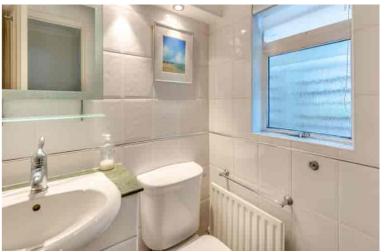

# Shower room/cloakroom

Recessed shower cubicle, wash hand basin to vanity unit, wc, window to side, radiator.