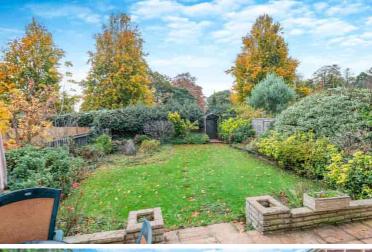

# Southerly facing rear garden

The southerly facing rear garden has a terrace with pergola, step down to lawn with, shrubs, borders and flower beds. Gate to rear giving direct access onto the picturesque Barclay Park.