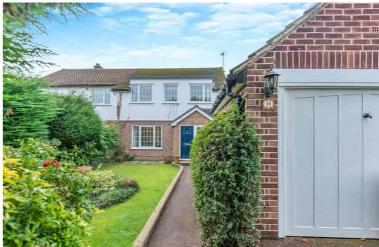

#### Front of house.

Sizeable front garden with central flower bed, laid to lawn with borders, screening hedge to front.

Gate providing side access to rear garden.

## Garage and parking

16' 11" x 9' 6" (5.16m x 2.90m) Single detached garage with up and over door to front, driveway to front of garage.