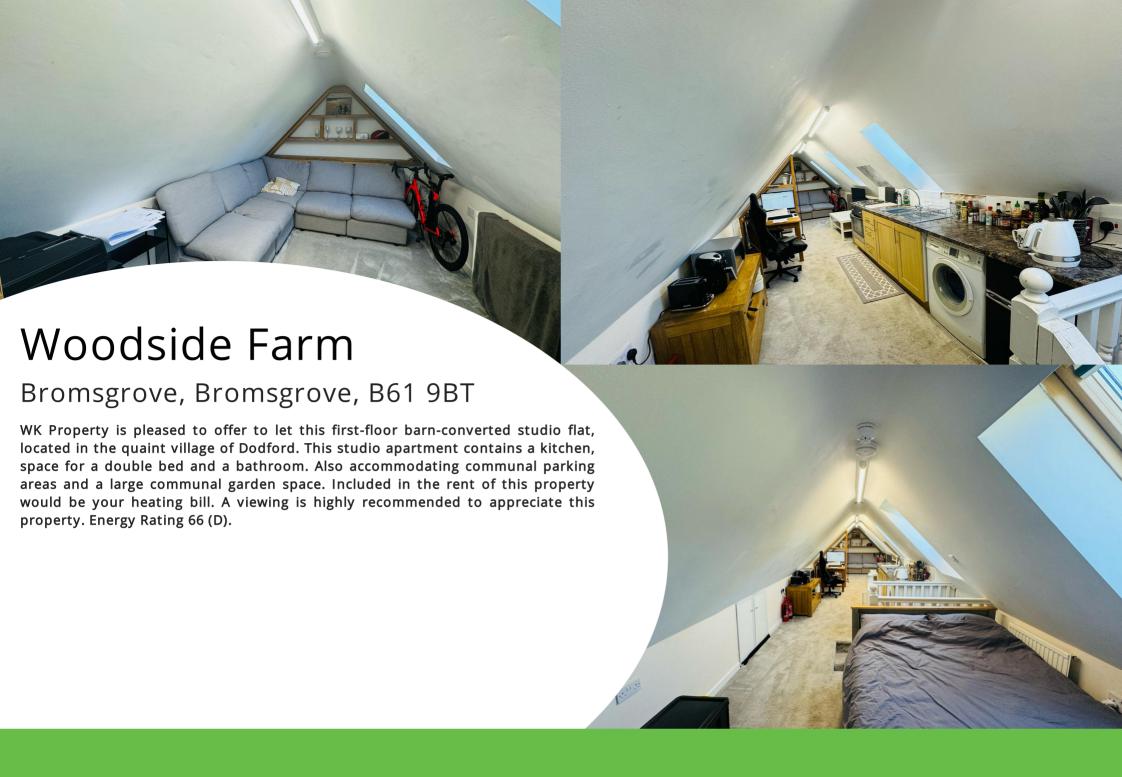

#### Kitchen Area

This part of the open-plan studio apartment comprises of stainless steel sink drainer, washing machine, fridge freezer and complimentary work surface over.

## Lounge Area

This part of the open-plan apartment has a skylight over, radiator, carpet flooring and sofa.

# Bedroom Area

This space is large enough to host a double bed. This space also has a door leading to the bathroom.