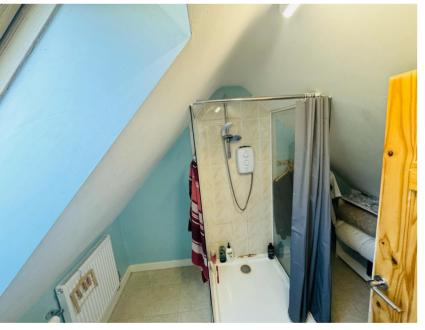

# Bathroom

This room consists of tiled flooring and tiles in splash-prone areas, a radiator, a doubleglazed skylight and a shower cubicle equipped with an electric shower.